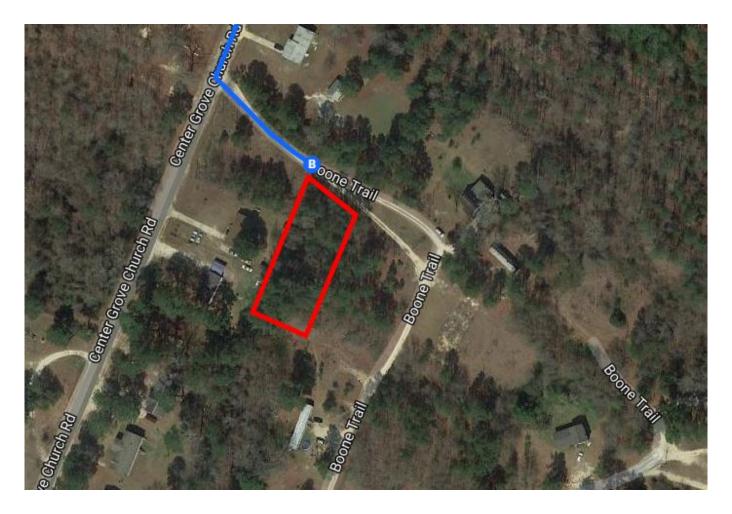

|   |     |                                       | 2 min (1.1 mi) |
|---|-----|---------------------------------------|----------------|
| ₽ | 10. | Turn right onto Walter Gibson Rd      |                |
|   |     |                                       | 0.8 mi         |
| ٦ | 11. | Turn left onto Center Grove Church Rd |                |
|   |     |                                       | 0.2 mi         |
| 4 | 12. | Turn left onto Boone Trail            |                |
|   |     | ① Destination will be on the right    |                |
|   |     |                                       | 213 ft         |

#### 101 Boone Trail

Red Springs, NC 28377