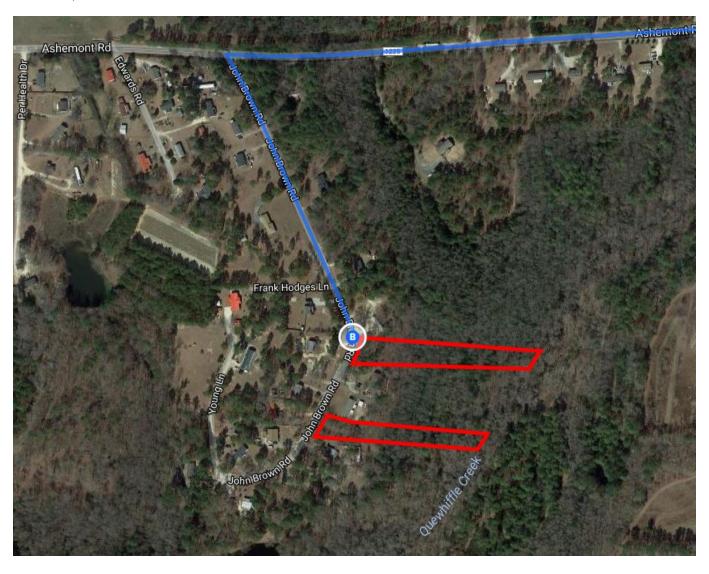

#### Take NC-211 N/Aberdeen Rd and Army Rd to John Brown Rd in Quewhiffle

| 7 | 7.  | Slight right onto Turnpike Rd                                 |        |
|---|-----|---------------------------------------------------------------|--------|
| ~ | 8.  | Slight right onto NC-211 N/Aberdeen Rd                        | 1.5 mi |
| 4 | 9.  | Turn left onto Army Rd                                        | 6.7 mi |
| * | 10. | Merge onto Ashemont Rd                                        | 3.6 mi |
| 4 | 11. | Turn left onto John Brown Rd  Destination will be on the left | 1.7 mi |
|   |     |                                                               | 0.2 mi |

### 319 John Brown Rd

Raeford, NC 28376