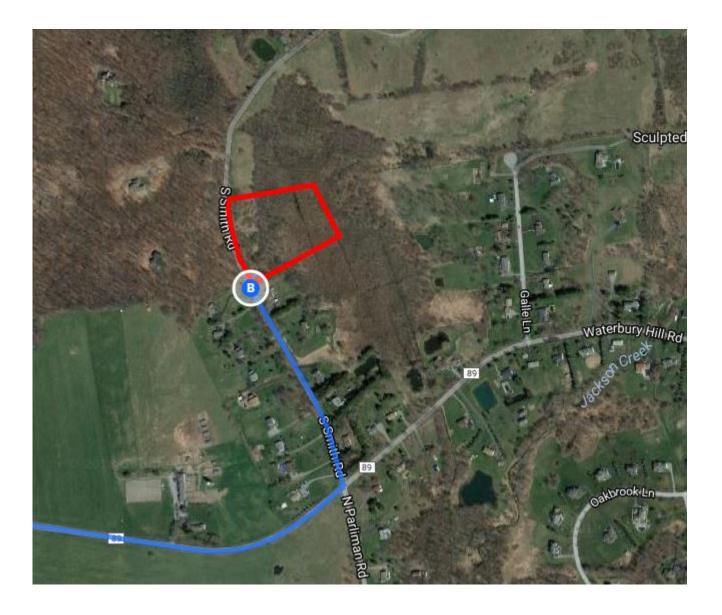

◀ 24. Turn left onto S Smith Rd

1.1 mi

0.2 mi

## 9 S Smith Rd

Lagrangeville, NY 12540

These directions are for planning purposes only. You may find that construction projects, traffic, weather, or other events may cause conditions to differ from the map results, and you should plan your route accordingly. You must obey all signs or notices regarding your route.