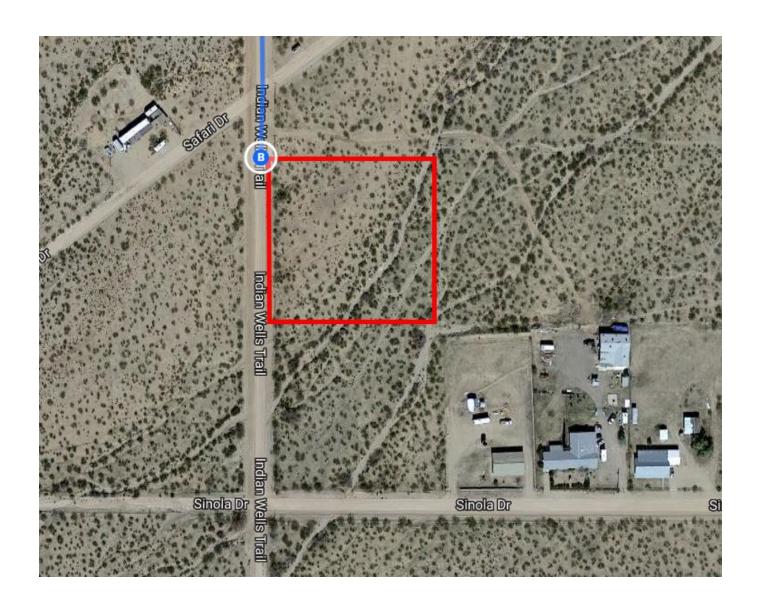

------|
| <b>I</b> | 2. | Turn right at the 1st cross street onto E Andy Devine Ave/Historic Rte 66                     |        |
| 41       | 3. | Turn left onto W Hwy 66/W Andy Devine Ave/Historic Rte 66  Continue to follow Historic Rte 66 | 0.4 mi |
| Ļ        | 4. | Turn right to stay on Historic Rte 66                                                         | 5.0 mi |
| 4        | 5. | Turn left onto Co Hwy 10                                                                      | 0.4 mi |
| 4        | 6. | Turn left onto Indian Wells Trail  Destination will be on the left                            | 0.0111 |
|          |    |                                                                                               | 0.2 mi |

## 5256 Indian Wells Trail

Golden Valley, AZ 86413