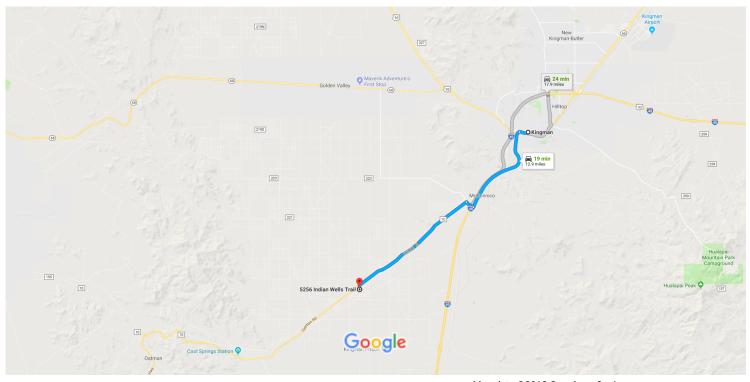

## Kingman

Arizona

| 1        | 1. | Head south on N 4th St toward E Andy Devine Ave/Historic Rte 66                               | 292 ft |
|----------|----|-----------------------------------------------------------------------------------------------|--------|
| <b>I</b> | 2. | Turn right at the 1st cross street onto E Andy Devine Ave/Historic Rte 66                     |        |
| 41       | 3. | Turn left onto W Hwy 66/W Andy Devine Ave/Historic Rte 66  Continue to follow Historic Rte 66 | 0.4 mi |
| Ļ        | 4. | Turn right to stay on Historic Rte 66                                                         | 5.0 mi |
| 4        | 5. | Turn left onto Co Hwy 10                                                                      | 0.4 mi |
| 4        | 6. | Turn left onto Indian Wells Trail  Destination will be on the left                            | 0.0111 |
|          |    |                                                                                               | 0.2 mi |

## 5256 Indian Wells Trail

Golden Valley, AZ 86413