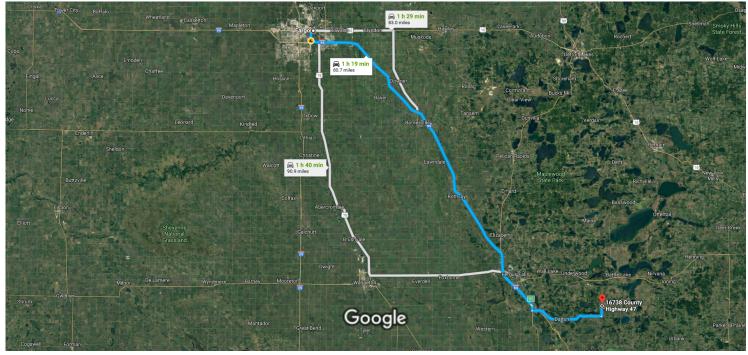

## Google Maps Fargo, ND to 16738 Co Hwy 47, Battle Lake, MN Drive 80.7 miles, 1 h 19 min 56515

10528DD's

## Fargo

North Dakota

| Get on I-94 E from | N University Dr |
|--------------------|-----------------|
|--------------------|-----------------|

|          |       |                                                                     | 7 min (0 6 mi)        |
|----------|-------|---------------------------------------------------------------------|-----------------------|
| 1        | 1.    | Head south on Roberts St N toward 1st Ave N                         | –––––– 7 min (2.6 mi) |
| L,       | 2.    | Turn right at the 1st cross street onto 1st Ave N                   | 92 ft                 |
| -        |       |                                                                     | 0.4 mi                |
| 1        | 3.    | Use the left 2 lanes to turn left onto N University Dr              |                       |
|          |       |                                                                     | 2.0 mi                |
| X        | 4.    | Use the right lane to merge onto I-94 E via the ramp to Minneapolis |                       |
|          |       |                                                                     | 0.2 mi                |
| Follo    | w I-9 | 94 E to US-59 S in Buse Township. Take exit 61 from I-94 E          |                       |
|          | _     |                                                                     | 54 min (62.5 mi)      |
| X        | 5.    | Merge onto I-94 E                                                   |                       |
|          |       | 1 Entering Minnesota                                                |                       |
| <b>1</b> | 6.    | Take exit 61 for US-59 S toward Elbow Lake                          | 62.3 mi               |
| r        | 0.    | Take exit of for 03-39 S toward Elbow Lake                          |                       |
|          |       |                                                                     | 0.3 mi                |

| <b>L</b> ⇒ | 7.  | Turn right onto US-59 S             | 19 min (15.5 mi) |
|------------|-----|-------------------------------------|------------------|
| 4          | 8.  | Turn left onto County Hwy 82        | 0.8 mi           |
| 4          | 9.  | Turn left onto Co Rd 35             | 5.6 mi           |
| L,         | 10. | Turn right onto Co Hwy 12/Main St E | 0.3 mi           |
| -          |     | (i) Continue to follow Co Hwy 12    | 7.0 mi           |
| ٦          | 11. | Turn left onto Co Hwy 47            | 1.8 mi           |
|            |     |                                     | 1.8 r            |

## 16738 Co Hwy 47

Battle Lake, MN 56515

These directions are for planning purposes only. You may find that construction projects, traffic, weather, or other events may cause conditions to differ from the map results, and you should plan your route accordingly. You must obey all signs or notices regarding your route.