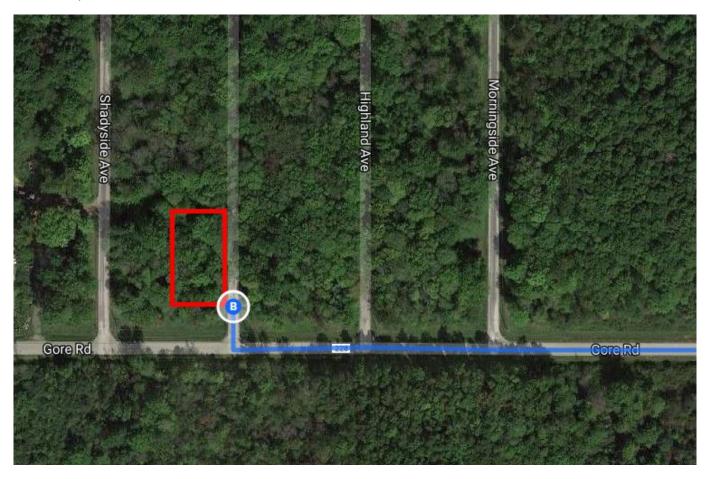

| —————————————————————————————————————— |
| Follo | w Ol | H-45 N to your destination in Saybrook Township                                | 10 min (6.0 mi)                        |
| ٦     | 10.  | Turn left onto OH-45 N                                                         |                                        |
| 4     | 11.  | Turn left onto Gore Rd                                                         | 5.5 mi                                 |
| Ļ     | 12.  | Turn right  i Destination will be on the left                                  | —————— 0.5 mi                          |
|       |      |                                                                                | 69 ft                                  |

## 5463 Township Hwy 228

Ashtabula, OH 44004