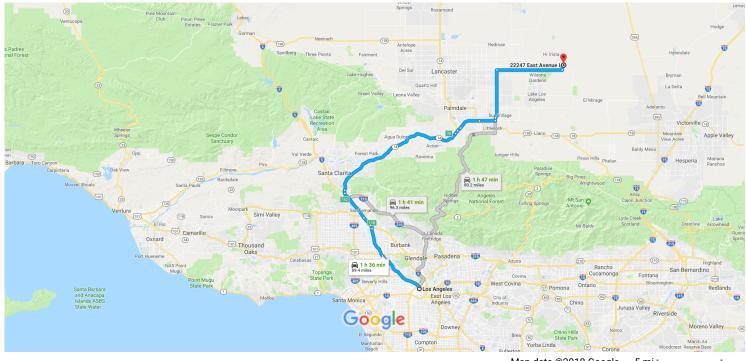

## Los Angeles, CA to 22247 E Avenue I, Lancaster, Drive 89.4 miles, 1 h 36 min Google Maps CA 93535

Map data ©2018 Google

5 mi 🛯

## Los Angeles

California

## Get on US-101 N

|     |            | 3 m                                                                                                          | nin (0.7 m                      |
|-----|------------|--------------------------------------------------------------------------------------------------------------|---------------------------------|
| 1   | 1.         | Head northwest on W 1st St toward N Spring St                                                                | ,                               |
| L,  | 2.         | Turn right onto N Broadway                                                                                   | — 0.1 r                         |
| 8   | 3.         | Turn right to merge onto US-101 N toward I-110 N                                                             | — 0.4 r<br>— 0.2 r              |
| ont | inue<br>4. | on US-101 N. Take I-5 N and CA-14 N to Sierra Hwy. Take exit 30 from CA-14 N<br>53 mi<br>Merge onto US-101 N | n (55.5 m                       |
| 1   | 5.         | Continue straight to stay on US-101 N                                                                        | 85                              |
| Ŷ   | 6.         | Keep left at the fork to continue on CA-170 N/Hollywood Fwy, follow signs for Sacramento/170 N               | — 10.1 r<br><b>V</b><br>— 6.0 r |
| ١   | 7.         | Use any lane to take exit 11B for Interstate 5 N toward Sacramento                                           | — 0.0 r<br>— 0.8 r              |
| *   | 8.         | Merge onto I-5 N                                                                                             | 2.0 r                           |
|     |            |                                                                                                              |                                 |

| ٦    | 9.   | Use the left lanes to turn slightly left to stay on I-5 N                                                        | ——— 6.3 mi      |
|------|------|------------------------------------------------------------------------------------------------------------------|-----------------|
| ۴    | 10.  | Use the right 3 lanes to take exit 162 for State Route 14 N/Antelope Valley Freeway toward<br>Palmdale/Lancaster | 0.3 mi          |
| t    | 11.  | Continue onto CA-14 N                                                                                            | ——— 0.6 mi      |
| ۴    | 12.  | Take exit 30 toward Pearblossom Hwy                                                                              | 28.8 mi         |
| Take | Pear | rblossom Hwy, 90th St E and E Avenue J to E Avenue I                                                             | 2 min (33.1 mi) |
| *    | 13.  |                                                                                                                  |                 |
| 1    | 14.  | Continue onto Pearblossom Hwy                                                                                    | ——— 0.8 mi      |
| 1    | 15.  | Continue straight onto E Ave T                                                                                   | ——— 4.4 mi      |
| ٦    | 16.  | Turn left onto 87th St E                                                                                         | 3.2 mi          |
| t    | 17.  | Continue onto 90th St E                                                                                          | ——— 0.6 mi      |
| L,   | 18.  | Turn right onto E Avenue J                                                                                       | ——— 9.7 mi      |
| 1    | 19.  | Turn left onto 220th St E                                                                                        | —— 13.1 mi      |
| L,   | 20.  | Turn right onto E Avenue I  Destination will be on the left                                                      | ——— 1.0 mi      |
|      |      | -                                                                                                                | 0.3 mi          |

## 22247 E Avenue I

Lancaster, CA 93535

These directions are for planning purposes only. You may find that construction projects, traffic, weather, or other events may cause conditions to differ from the map results, and you should plan your route accordingly. You must obey all signs or notices regarding your route.