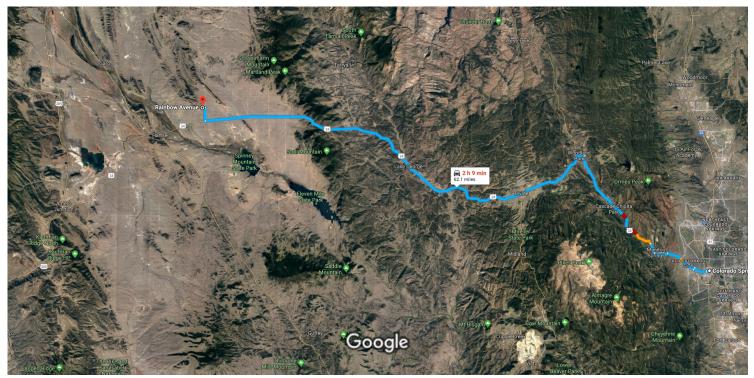

# Colorado Springs, CO to Rainbow Ave, Hartsel, CO Drive 62.1 miles, 2 h 9 min 80449

10260DD's

Imagery ©2018 Google, Map data ©2018 Google 2

## Take Colorado Ave to US-24 W

|            |     |                                                                                        | —————————————————————————————————————— |
|------------|-----|----------------------------------------------------------------------------------------|----------------------------------------|
| 1          | 1.  | Head northwest on Pikes Peak Ave toward S Nevada Ave                                   |                                        |
| 4          | 2.  | Turn left onto S Cascade Ave                                                           | 0.2 mi                                 |
| 'I         | ۷.  | Turri left onto 3 Cascade Ave                                                          | 0.1 mi                                 |
| L>         | 3.  | Turn right at the 1st cross street onto Colorado Ave                                   | 0.11111                                |
|            |     |                                                                                        | 1.3 mi                                 |
| <b>⁴</b> 1 | 4.  | Turn left onto 14th St                                                                 |                                        |
|            |     |                                                                                        | 0.2 mi                                 |
| Follo      | w U | S-24 W/W Hwy 24 to Elkhorn Rd in Hartsel                                               |                                        |
|            |     |                                                                                        | 1 h 14 min (58.8 mi)                   |
| X          | 5.  | Merge onto US-24 W                                                                     |                                        |
|            |     |                                                                                        |                                        |
|            | _   |                                                                                        | 3.1 mi                                 |
| 1          | 6.  | Exit onto US-24 BUS W/Manitou Ave                                                      | 3.1 mi                                 |
| 4          | 6.  | Exit onto US-24 BUS W/Manitou Ave  Pass by Subway Restaurants (on the right in 0.4 mi) | 3.1 mi                                 |

| ø        | 7.         | At the traffic circle, take the 1st exit onto Manitou Ave                |                       |
|----------|------------|--------------------------------------------------------------------------|-----------------------|
| <b>Q</b> | 8.         | At the traffic circle, continue straight onto US-24 BUS W/Manitou Ave    | 0.4 mi                |
| *        | 9.         | Merge onto US-24 W/W Hwy 24  Pass by Pizza Hut (on the right in 11.6 mi) | 0.7 mi                |
|          |            |                                                                          | 53.1 mi               |
| Cont     | inue       | on Elkhorn Rd. Drive to Rainbow Ave                                      |                       |
| <b>F</b> |            | on Elithon Rd. Bilve to Rdinsow Ave                                      | 4 min (1.6 mi)        |
| •        | 10.        |                                                                          | 4 min (1.6 mi)        |
| '<br>¶   | 10.<br>11. | Turn right onto Elkhorn Rd                                               | 4 min (1.6 mi) 1.3 mi |
| †<br>†1  |            | Turn right onto Elkhorn Rd                                               | ,                     |