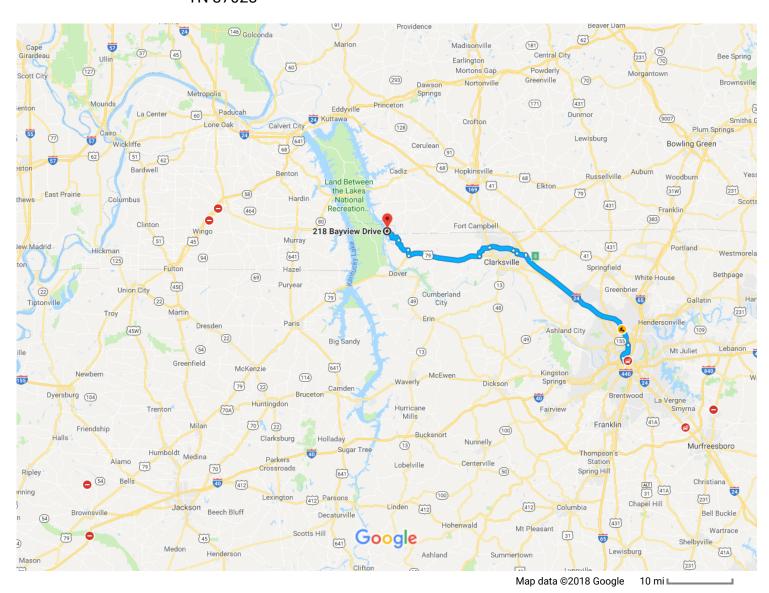

## Nashville, TN to 218 Bayview Dr, Bumpus Mills, TN 37028

Drive 87.4 miles, 1 h 36 min

## Nashville

Tennessee

1. Head southwest on Church St toward Capitol Blvd

3 min (0.6 mi)

4.3 mi

## Take I-24 W to TN-237 W/Rossview Rd in Montgomery County. Take exit 8 from I-24 W

37 min (42.2 mi)

2. Turn right onto George L Davis Blvd

157 ft

3. Use the left lane to merge onto I-40 W/I-65 N via the ramp to Memphis/Louisville

1.0 mi

4. Keep right to continue on I-65 N, follow signs for I-24 W/Louisville/Clarksville

| Y                                                                               | 5.  | Keep left at the fork to continue on I-24 W, follow signs for Clarksville/Interstate 24 W |                                |
|---------------------------------------------------------------------------------|-----|-------------------------------------------------------------------------------------------|--------------------------------|
| ۲                                                                               | 6.  | Take exit 8 for TN-237/Rossview Rd                                                        | 36.6 mi                        |
|                                                                                 |     |                                                                                           | 0.3 mi                         |
| Take 101st Airborne Division Pkwy and TN-374 to US-79 S  23 min (14.8 mi)       |     |                                                                                           |                                |
| 4                                                                               | 7.  | Turn left onto TN-237 W/Rossview Rd                                                       | 23 11111 (14.0 1111)           |
| Ļ                                                                               | 8.  | Turn right onto Warfield Blvd                                                             | 2.4 mi                         |
| <b>†</b>                                                                        | 9.  | Continue onto 101st Airborne Division Pkwy                                                | 1.6 mi                         |
| 1                                                                               | 10. | Continue onto TN-374/Purple Heart Pkwy  i Continue to follow TN-374                       | 6.3 mi                         |
| t                                                                               | 11. | TN-374 turns right and becomes US-79 S                                                    | — 4.5 mi<br>— 18 min (18.7 mi) |
| Take TN-120 W and Tobaccoport Rd to Bayview Dr in Bumpus Mills  19 min (11.2 mi |     |                                                                                           |                                |
| <b>L</b>                                                                        | 12. | Turn right onto Joiner Hollow Rd                                                          | 1.5 mi                         |
| 4                                                                               | 13. | Turn left onto TN-120 W                                                                   |                                |
| 4                                                                               | 14. | Turn left onto Tobaccoport Rd                                                             | 4.6 mi                         |
| 4                                                                               | 15. | Turn left onto Tobaccoport Dock Rd                                                        | 4.8 mi                         |
| Ļ                                                                               | 16. | . Turn right onto Holiday Dr                                                              | 0.2 mi                         |
| <b>L</b>                                                                        | 17. | Turn right onto Bayview Dr                                                                | 256 ft                         |
|                                                                                 |     |                                                                                           | 374 ft                         |

## 218 Bayview Dr

Bumpus Mills, TN 37028

These directions are for planning purposes only. You may find that construction projects, traffic, weather, or other events may cause conditions to differ from the map results, and you should plan your route accordingly. You must obey all signs or notices regarding your route.