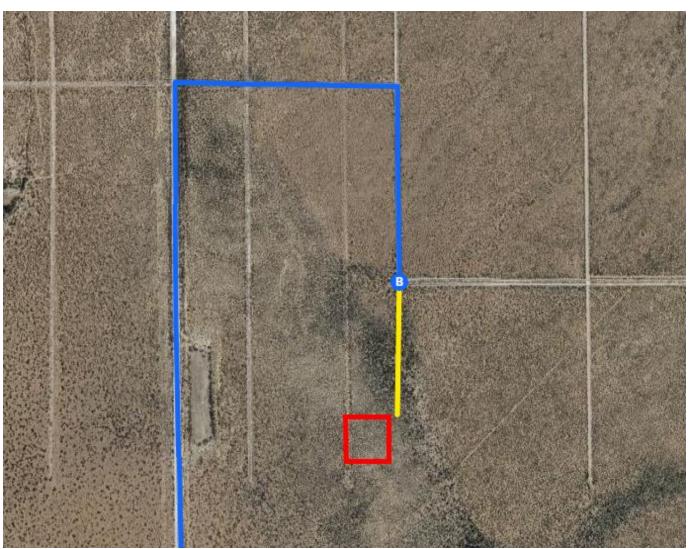

## Drive to your destination

|          |    |            | 12 min (4.0 mi) |
|----------|----|------------|-----------------|
| <b>L</b> | 7. | Turn right |                 |
| 41       | 8. | Turn left  | 3.0 mi          |
| •        |    |            | 0.3 mi          |
| r        | 9. | Turn right |                 |
|          |    |            | 0.8 mi          |

## **Unnamed Road**

El Paso, TX 79938