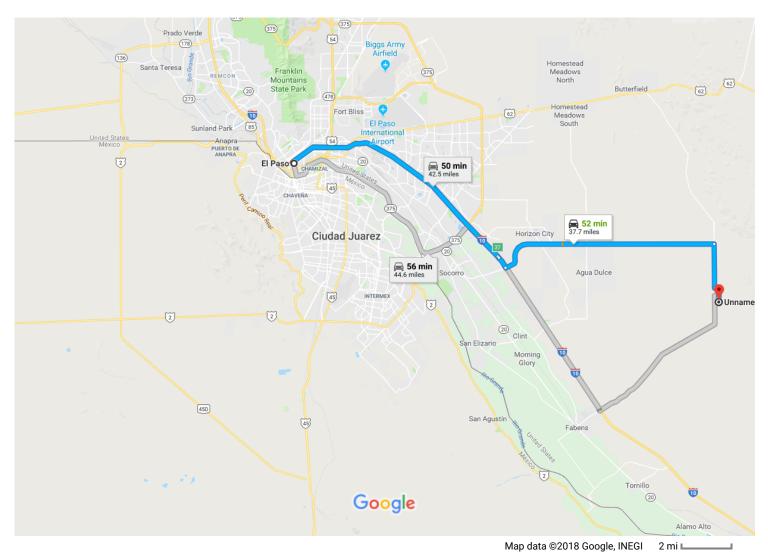

## El Paso

Texas

| 1                           | 1. | Head southwest on E Mills Ave toward N Campbell St       |                  |  |  |  |  |
|-----------------------------|----|----------------------------------------------------------|------------------|--|--|--|--|
|                             |    |                                                          | 16 s (203 ft)    |  |  |  |  |
| Follow I-10 E and FM 1281 E |    |                                                          |                  |  |  |  |  |
| <b>L</b>                    | 2. | Turn right at the 1st cross street onto N Campbell St    | 42 min (33.6 mi) |  |  |  |  |
| *                           | 3. | Use the right 2 lanes to turn right to merge onto I-10 E | 0.1 mi           |  |  |  |  |
| ۳                           | 4. | Take exit 37 for Horizon Boulevard                       | 17.3 mi          |  |  |  |  |
| *                           | 5. | Merge onto Gateway Blvd E                                | 0.1 mi           |  |  |  |  |

\_\_\_\_\_\_ 15.2 mi

## Drive to your destination

|          |    |            | 12 min (4.0 mi) |
|----------|----|------------|-----------------|
| <b>L</b> | 7. | Turn right |                 |
| 41       | 8. | Turn left  | 3.0 mi          |
| •        |    |            | 0.3 mi          |
| r        | 9. | Turn right |                 |
|          |    |            | 0.8 mi          |

## **Unnamed Road**

El Paso, TX 79938