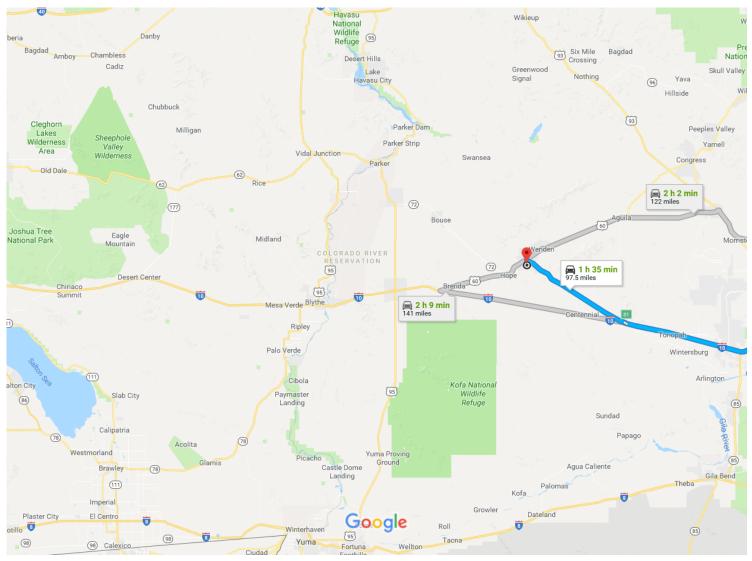

## Get on I-10 W

|          |    |                                                                           | 6 min (1.7 mi) |
|----------|----|---------------------------------------------------------------------------|----------------|
| 1        | 1. | Head west on W Washington St toward 1st Ave                               |                |
|          |    |                                                                           | 0.5 mi         |
| <b>L</b> | 2. | Use the right 2 lanes to turn right onto N 7th Ave                        |                |
|          |    | 1 Pass by McDonald's (on the right in 0.2 mi)                             |                |
|          |    |                                                                           | 0.9 mi         |
| *        | 3. | Use the left 2 lanes to turn left to merge onto I-10 W toward Los Angeles |                |
|          |    |                                                                           | 0.4 mi         |

## Follow I-10 W to Salome Rd. Take exit 81 from I-10 W

| *          | 4.  | Merge onto I-10 W                               | 70.7                 |
|------------|-----|-------------------------------------------------|----------------------|
| 1          | 5.  | Take exit 81 for Salome Rd                      |                      |
| Follo      | w C | alome Rd to Moodie Ln in Salome                 | 0.4 mi               |
| FOIIO      | w S | aiome Ru to Moodie En in Salome                 | 36 min (32.6 mi)     |
| <b>I</b> → | 6.  | Turn right onto Salome Rd                       | 00 11111 (02.0 1111) |
|            |     |                                                 | 31.3 mi              |
| 4          | 7.  | Turn left onto Harquahala Rd/Harquahala Mine Rd |                      |
|            |     |                                                 | 1.3 mi               |
| 4          | 8.  | Turn left onto Moodie Ln                        |                      |
|            |     | 1 Destination will be on the left               |                      |
|            |     |                                                 | 121 ft               |