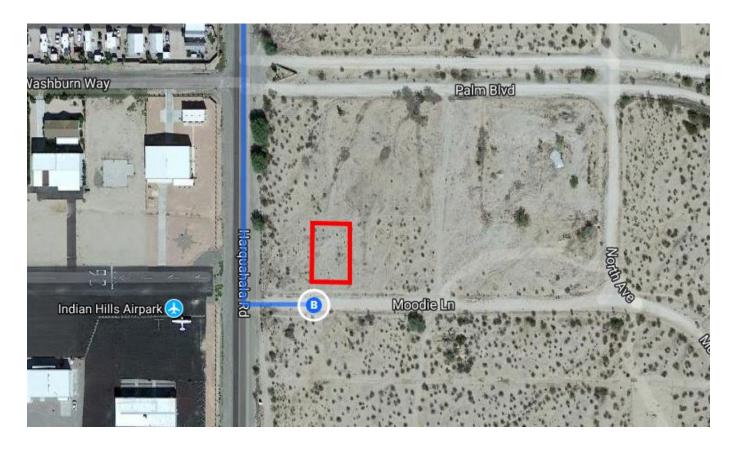

## Follow I-10 W to Salome Rd. Take exit 81 from I-10 W

| *          | 4.  | Merge onto I-10 W                               | 70.7                 |
|------------|-----|-------------------------------------------------|----------------------|
| 1          | 5.  | Take exit 81 for Salome Rd                      |                      |
| Follo      | w C | alome Rd to Moodie Ln in Salome                 | 0.4 mi               |
| FOIIO      | w S | aiome Ru to Moodie En in Salome                 | 36 min (32.6 mi)     |
| <b>I</b> → | 6.  | Turn right onto Salome Rd                       | 00 11111 (02.0 1111) |
|            |     |                                                 | 31.3 mi              |
| 4          | 7.  | Turn left onto Harquahala Rd/Harquahala Mine Rd |                      |
|            |     |                                                 | 1.3 mi               |
| 4          | 8.  | Turn left onto Moodie Ln                        |                      |
|            |     | 1 Destination will be on the left               |                      |
|            |     |                                                 | 121 ft               |

## 67029 Moodie Ln

Salome, AZ 85348