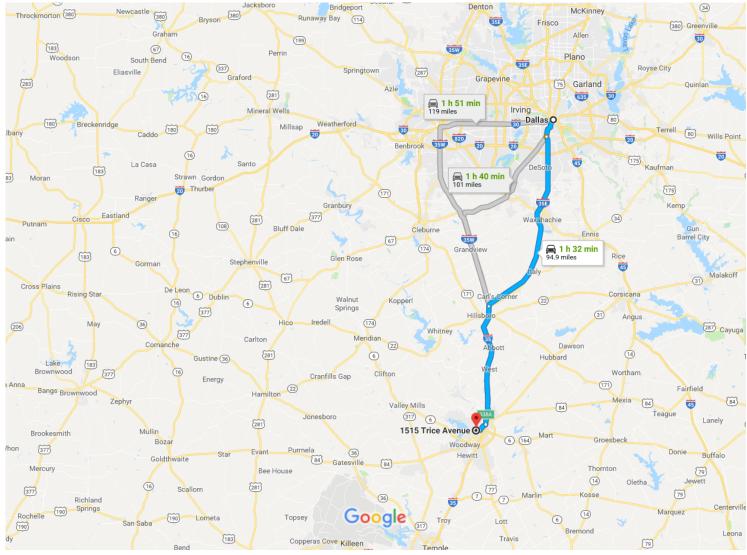

## Dallas

Texas

## Follow I-35E and I-35 S to N Interstate 35 Frontage Rd in McLennan County. Take exit 338A from I-35 S

| +  | 1  | Head east toward Browder St                           | — 1 h 21 min (91.1 mi) |
|----|----|-------------------------------------------------------|------------------------|
|    | 1. |                                                       | 299 ft                 |
| L, | 2. | Turn right onto Browder St                            | 233 ft                 |
| L+ | 3. | Turn right onto Canton St                             |                        |
| *  | 4. | Use the left 2 lanes to turn left onto the I-35E ramp | 0.1 mi                 |
|    |    |                                                       | 0.5 mi                 |

| Ŷ        | 5.   | Keep left at the fork, follow signs for U.S. 77 and merge onto I-35E/US-77<br>i Continue to follow I-35E | 47             |
|----------|------|----------------------------------------------------------------------------------------------------------|----------------|
| Ŷ        | 6.   | Keep left at the fork to continue on I-35E S, follow signs for Waco                                      | 4.7 mi         |
| 1        | 7.   | Continue onto I-35 S                                                                                     | 52.7 mi        |
| ٢        | 8.   | Take exit 338A toward US-84/TX-31/Waco Dr/Bellmead Dr                                                    | 32.9 mi 0.1 mi |
| Take     | E Wa | aco Dr and Colcord Ave to Trice Ave                                                                      | 9 min (3.7 mi) |
| *        | 9.   | Merge onto N Interstate 35 Frontage Rd                                                                   |                |
| L,       | 10.  | Turn right onto E Waco Dr                                                                                | 0.1 mi         |
| L,       | 11.  | Turn right onto N 4th St                                                                                 | 2.2 mi         |
| 4        | 12.  | Turn left onto Colcord Ave                                                                               | 0.4 mi         |
| <b>L</b> | 13.  | Turn right onto N 15th St                                                                                | 0.7 mi         |
| ٦        | 14.  | Turn left onto Trice Ave                                                                                 | 0.2 mi         |
|          |      |                                                                                                          | 407 ft         |

## 1515 Trice Ave

Waco, TX 76707