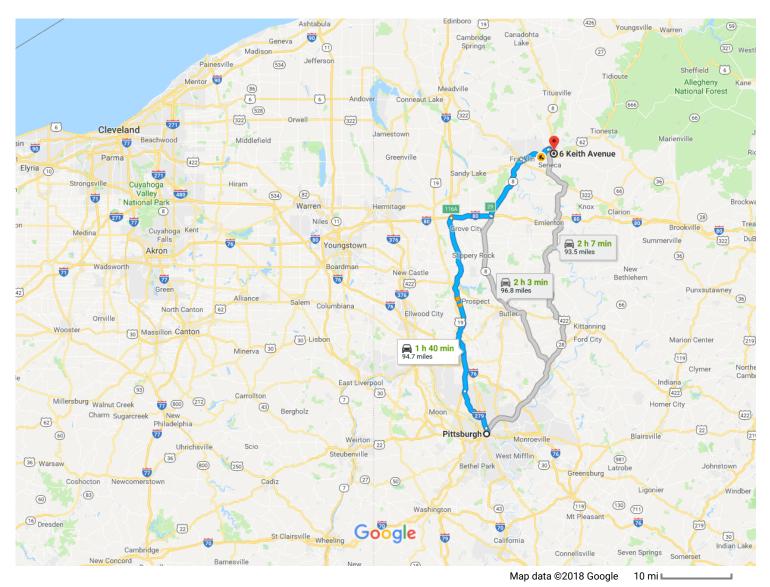

## Get on I-579 N/Veterans Bridge

| •          | 1  | Head northeast on Grant St toward Sixth Avenue                                                                                  | n (0.7 mi) |
|------------|----|---------------------------------------------------------------------------------------------------------------------------------|------------|
| .1         | 1. | nead northeast on Grant St toward Sixth Avenue                                                                                  | — 0.1 mi   |
| <b>L</b> → | 2. | Turn right onto Seventh Ave                                                                                                     | — 213 ft   |
| 7          | 3. | Use the left lane to keep right at the fork, follow signs for PA-380 E/Bigelow Boulevard/Interstate and merge onto Bigelow Blvd | 579 N      |
| *          | 4. | Use the left lane to take the ramp onto I-579 N/Veterans Bridge                                                                 | — 0.2 mi   |
|            |    |                                                                                                                                 | — 0.4 mi   |

## Take I-279 and I-79 N to PA-8 N/Pittsburgh Rd in Barkeyville. Take exit 29 from I-80 E

| <ol> <li>Merge onto I-579 N/Veterans Bridge</li> <li>Merge onto I-279         <ul> <li>Parts of this road may be closed at certain times or days</li> </ul> </li> <li>Merge onto I-79 N</li> <li>Take exit 116A to merge onto I-80 E toward Clarion</li> <li>Take exit 29 for PA-8 toward Franklin- Oil City Area/Barkeyville</li> <li>Take exit 29 for PA-8 toward Franklin- Oil City</li> <li>Turn left onto PA-8 N/Pittsburgh Rd         <ul> <li>Continue to follow PA-8 N</li> </ul> </li> <li>Turn right onto Liberty St</li> <li>Turn left onto US-62 N/Allegheny Blvd         <ul> <li>Continue to follow US-62 N</li> </ul> </li> </ol> | — 1.6 — 44.8 — 9.5 — 0.3 in (26.9 — 16.4       |
|--------------------------------------------------------------------------------------------------------------------------------------------------------------------------------------------------------------------------------------------------------------------------------------------------------------------------------------------------------------------------------------------------------------------------------------------------------------------------------------------------------------------------------------------------------------------------------------------------------------------------------------------------|------------------------------------------------|
| A Parts of this road may be closed at certain times or days  7. Merge onto I-79 N  8. Take exit 116A to merge onto I-80 E toward Clarion  9. Take exit 29 for PA-8 toward Franklin- Oil City Area/Barkeyville  ontinue on PA-8 N. Take US-62 N to Keith Ave in Oil City  10. Turn left onto PA-8 N/Pittsburgh Rd                                                                                                                                                                                                                                                                                                                                 | — 11.3<br>— 44.8<br>— 9.3<br>— 0.3<br>in (26.9 |
| 7. Merge onto I-79 N  8. Take exit 116A to merge onto I-80 E toward Clarion  9. Take exit 29 for PA-8 toward Franklin- Oil City Area/Barkeyville  Intinue on PA-8 N. Take US-62 N to Keith Ave in Oil City  10. Turn left onto PA-8 N/Pittsburgh Rd  1 Continue to follow PA-8 N  11. Turn right onto Liberty St  12. Turn left onto US-62 N/Allegheny Blvd                                                                                                                                                                                                                                                                                      | — 44.8<br>—— 9.5<br>—— 0.9<br>—— 16.4          |
| 8. Take exit 116A to merge onto I-80 E toward Clarion  9. Take exit 29 for PA-8 toward Franklin- Oil City Area/Barkeyville  ntinue on PA-8 N. Take US-62 N to Keith Ave in Oil City  10. Turn left onto PA-8 N/Pittsburgh Rd  1 Continue to follow PA-8 N  11. Turn right onto Liberty St  12. Turn left onto US-62 N/Allegheny Blvd                                                                                                                                                                                                                                                                                                             | — 44.8<br>—— 9.5<br>—— 0.9<br>—— 16.4          |
| 9. Take exit 29 for PA-8 toward Franklin- Oil City Area/Barkeyville  ntinue on PA-8 N. Take US-62 N to Keith Ave in Oil City  10. Turn left onto PA-8 N/Pittsburgh Rd  1 Continue to follow PA-8 N  11. Turn right onto Liberty St  12. Turn left onto US-62 N/Allegheny Blvd                                                                                                                                                                                                                                                                                                                                                                    | —— 9.5<br>—— 0.3<br>in (26.9<br>—— 16.4        |
| 9. Take exit 29 for PA-8 toward Franklin- Oil City Area/Barkeyville  ntinue on PA-8 N. Take US-62 N to Keith Ave in Oil City  10. Turn left onto PA-8 N/Pittsburgh Rd  1 Continue to follow PA-8 N  11. Turn right onto Liberty St  12. Turn left onto US-62 N/Allegheny Blvd                                                                                                                                                                                                                                                                                                                                                                    | — 0.3<br>in (26.9<br>— 16.4                    |
| ntinue on PA-8 N. Take US-62 N to Keith Ave in Oil City  10. Turn left onto PA-8 N/Pittsburgh Rd  1 Continue to follow PA-8 N  11. Turn right onto Liberty St  12. Turn left onto US-62 N/Allegheny Blvd                                                                                                                                                                                                                                                                                                                                                                                                                                         | —— 0.3<br>in (26.9<br>—— 16.4                  |
| 10. Turn left onto PA-8 N/Pittsburgh Rd  Continue to follow PA-8 N  11. Turn right onto Liberty St  12. Turn left onto US-62 N/Allegheny Blvd                                                                                                                                                                                                                                                                                                                                                                                                                                                                                                    | in (26.9<br>— 16.                              |
| 10. Turn left onto PA-8 N/Pittsburgh Rd  Continue to follow PA-8 N  11. Turn right onto Liberty St  12. Turn left onto US-62 N/Allegheny Blvd                                                                                                                                                                                                                                                                                                                                                                                                                                                                                                    | — 16.                                          |
| 10. Turn left onto PA-8 N/Pittsburgh Rd  Continue to follow PA-8 N  11. Turn right onto Liberty St  12. Turn left onto US-62 N/Allegheny Blvd                                                                                                                                                                                                                                                                                                                                                                                                                                                                                                    | — 16.                                          |
| 11. Turn right onto Liberty St  12. Turn left onto US-62 N/Allegheny Blvd                                                                                                                                                                                                                                                                                                                                                                                                                                                                                                                                                                        |                                                |
| 11. Turn right onto Liberty St  12. Turn left onto US-62 N/Allegheny Blvd                                                                                                                                                                                                                                                                                                                                                                                                                                                                                                                                                                        |                                                |
| 12. Turn left onto US-62 N/Allegheny Blvd                                                                                                                                                                                                                                                                                                                                                                                                                                                                                                                                                                                                        |                                                |
|                                                                                                                                                                                                                                                                                                                                                                                                                                                                                                                                                                                                                                                  | 0.                                             |
|                                                                                                                                                                                                                                                                                                                                                                                                                                                                                                                                                                                                                                                  |                                                |
| Continue to follow of 02 fv                                                                                                                                                                                                                                                                                                                                                                                                                                                                                                                                                                                                                      |                                                |
|                                                                                                                                                                                                                                                                                                                                                                                                                                                                                                                                                                                                                                                  | — 7.                                           |
| 13. Continue onto Main St                                                                                                                                                                                                                                                                                                                                                                                                                                                                                                                                                                                                                        |                                                |
| 14 Turn right anta Cantar Ct                                                                                                                                                                                                                                                                                                                                                                                                                                                                                                                                                                                                                     | 0.:                                            |
| ▶ 14. Turn right onto Center St                                                                                                                                                                                                                                                                                                                                                                                                                                                                                                                                                                                                                  | — 0.:                                          |
| 15. Turn right onto Spring St                                                                                                                                                                                                                                                                                                                                                                                                                                                                                                                                                                                                                    | 0                                              |
|                                                                                                                                                                                                                                                                                                                                                                                                                                                                                                                                                                                                                                                  | 0.:                                            |
| ▶ 16. Turn right onto Colbert Ave                                                                                                                                                                                                                                                                                                                                                                                                                                                                                                                                                                                                                | 1                                              |
| 17. Turn left onto Siverly Ave                                                                                                                                                                                                                                                                                                                                                                                                                                                                                                                                                                                                                   | —— 1.·                                         |
|                                                                                                                                                                                                                                                                                                                                                                                                                                                                                                                                                                                                                                                  | 24                                             |
| 18. Turn right onto Keith Ave                                                                                                                                                                                                                                                                                                                                                                                                                                                                                                                                                                                                                    |                                                |
| 1 Destination will be on the right                                                                                                                                                                                                                                                                                                                                                                                                                                                                                                                                                                                                               |                                                |

## 6 Keith Ave

Oil City, PA 16301