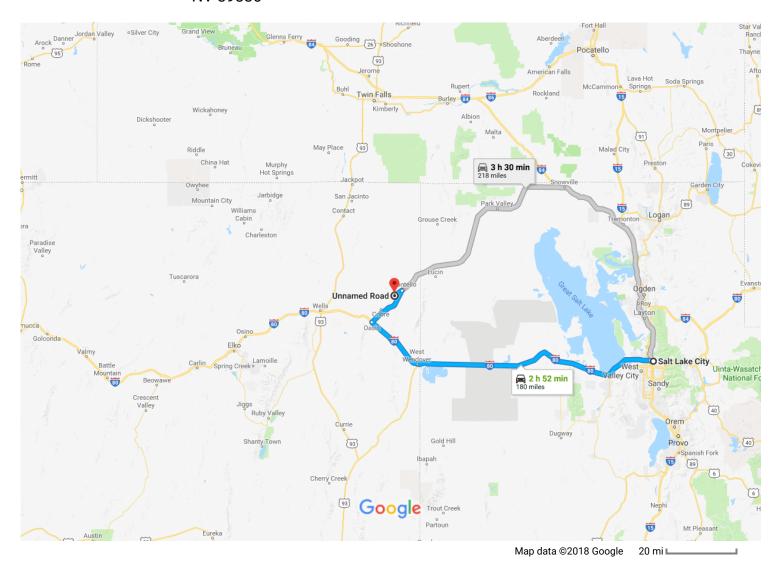

## Salt Lake City

Utah

## Get on I-80 W from 400 S/University Blvd

|    |    |                                                                                               | 4 min (1.9 mi) |
|----|----|-----------------------------------------------------------------------------------------------|----------------|
| Ţ  | 1. | Head west on 400 S/University Blvd toward Main St                                             | 0.4            |
| 4  | 2. | Turn left onto 300 W                                                                          | 0.4 mi         |
| Γ* | 3. | Use the right lane to turn right onto 500 S/Cesar E. Chavez Blvd                              | 0.2 mi         |
| *  | 4. | Take the I-80 E/I-80 W ramp on the left to Cheyenne/Reno/S.L. International Airport/Las Vegas |                |
| 7  | 5. | Keep right at the fork, follow signs for I-80 W/Reno/S.L. International Airport               | •              |
|    |    |                                                                                               | 0.8 mi         |

## Follow I-80 W to Montello. Take exit 378 from I-80 W

|          |         |                                                          | 2 h 7 min (151 mi) |
|----------|---------|----------------------------------------------------------|--------------------|
| 1        | 6.      | Continue onto I-80 W                                     |                    |
|          |         | 1 Entering Nevada                                        |                    |
|          |         |                                                          | 150 mi             |
|          | 7.      | Take exit 378 for NV-233 toward Oasis/Montello           |                    |
|          |         |                                                          | 0.3 mi             |
| Cont     | inue    | on NV-233 E/Montello Rd to your destination in Montello  |                    |
|          | ·····uc | cirrit 200 Lymonicilo na to your destination in monicilo | 41 min (26.9 mi)   |
| <b>F</b> | 8.      | Turn right onto NV-233 E/Montello Rd                     |                    |
| _        |         |                                                          | 21.8 mi            |
| 41       | 9.      | Turn left                                                |                    |
| -        |         |                                                          | 2.8 mi             |
| Þ        | 10.     | Turn right                                               |                    |
| -        |         | <u> </u>                                                 | 1.1 mi             |
| 4        | 11.     | Turn left                                                |                    |
| -        |         | 1 Destination will be on the right                       |                    |
|          |         |                                                          | 1.2 mi             |
|          |         |                                                          |                    |

## **Unnamed Road**

Montello, NV 89830