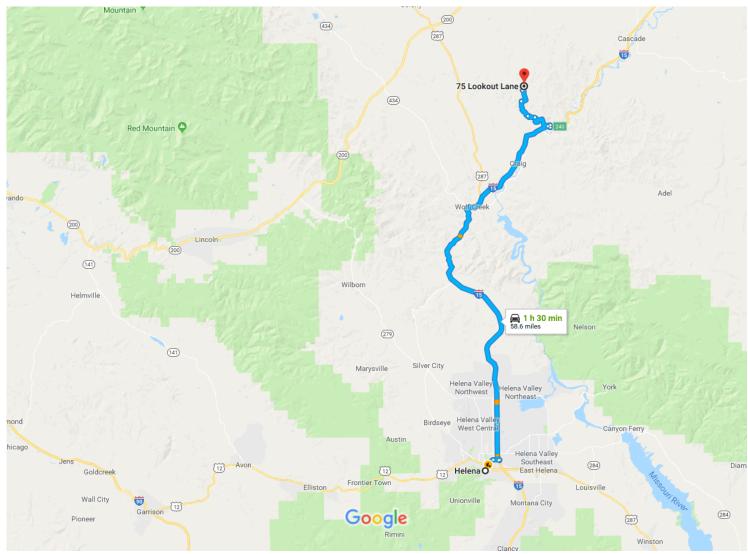

## Google Maps Helena, MT t

Helena, MT to 75 Lookout Ln, Cascade, MT 59421

Map data ©2018 Google 5 mi 🗉

## Helena

Montana

## Get on I-15 N from N Last Chance Gulch/N Main St and Cedar St

|   |    |                                                                                        | 9 min (2.6 mi) |
|---|----|----------------------------------------------------------------------------------------|----------------|
| I | 1. | Head southeast on W 6th Ave toward N Last Chance Gulch                                 | 0.1 mi         |
| 4 | 2. | Turn left onto Cruse St                                                                |                |
| ٣ | 3. | Slight right onto N Last Chance Gulch/N Main St                                        | 0.3 mi         |
| 1 | 4. | Continue onto Cedar St<br>Pass by Perkins Restaurant & Bakery (on the right in 0.5 mi) | ——— 1.2 mi     |

0.2 mi

|      |      | 5 N to Bald Eagle Dr in Cascade County. Take exit 240 from I-15 N | 42 min (47.1 mi |
|------|------|-------------------------------------------------------------------|-----------------|
| *    | 6.   | Merge onto I-15 N                                                 |                 |
| r    | 7.   | Take exit 240 toward Bald Eagle Dr                                | 46.8 m          |
| r    | 7.   | Take exit 240 toward baid Eagle Di                                | 0.3 m           |
|      |      |                                                                   | 0.011           |
| ollo | w De | earborn River Rd and Upper Sawmill Creek Rd to Lookout Ln         |                 |
| 4    | 8.   | Turn left onto Bald Eagle Dr                                      | 40 min (8.9 mi) |
|      | 0.   | Turniert onto Baid Lagie Di                                       | 0.3 mi          |
| 4    | 9.   | Turn left onto Dearborn River Rd                                  |                 |
|      |      |                                                                   | 3.1 mi          |
| ٢    | 10.  | Slight right to stay on Dearborn River Rd                         |                 |
| L+   | 11   | Turn right to stay on Dearborn River Rd                           | 1.0 mi          |
| 1    |      |                                                                   | 2.2 mi          |
| L,   | 12.  | Turn right toward Upper Sawmill Creek Rd                          |                 |
|      |      |                                                                   | 98 ft           |
|      | 13.  | Turn right at the 1st cross street onto Upper Sawmill Creek Rd    |                 |
| -    | 14.  | Turn right to stay on Upper Sawmill Creek Rd                      | 1.8 mi          |
|      | 14.  | runnight to stay on opper Sawmin Creek Ru                         | 0.2 mi          |
| 4    | 15.  | Keep left to continue on Lookout Ln                               | 0.2 m           |
|      |      | <ul> <li>Destination will be on the right</li> </ul>              |                 |
|      |      |                                                                   | 0.4 mi          |

## 75 Lookout Ln

Cascade, MT 59421

These directions are for planning purposes only. You may find that construction projects, traffic, weather, or other events may cause conditions to differ from the map results, and you should plan your route accordingly. You must obey all signs or notices regarding your route.