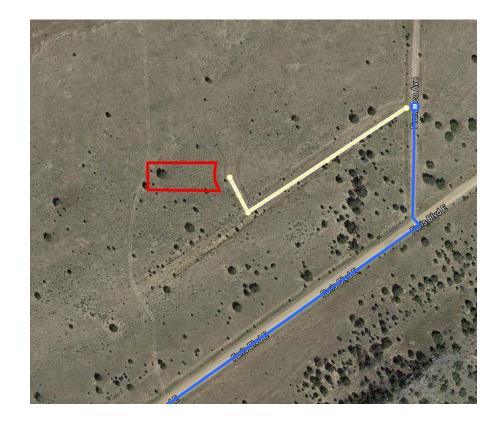

| ٦          | 6.  | Turn left onto US-160 W                                                                  | 0.0 m  |
|------------|-----|------------------------------------------------------------------------------------------|--------|
| ٦          | 7.  | Turn left onto US-160 W/Main St                                                          | 0.9 mi |
| L,         | 8.  | Turn right at the 2nd cross street onto US-160 W/W 7th St<br>Continue to follow US-160 W | 0.1 mi |
| <b>r</b> ≯ | 9.  | Turn right onto Co Rd 504                                                                | 5.0 mi |
| 1          | 10. | . Continue onto Faris Blvd E                                                             | 1.2 mi |
|            |     |                                                                                          | 0.2 mi |

## 55 County Rd 592

Walsenburg, CO 81089

These directions are for planning purposes only. You may find that construction projects, traffic, weather, or other events may cause conditions to differ from the map results, and you should plan your route accordingly. You must obey all signs or notices regarding your route.