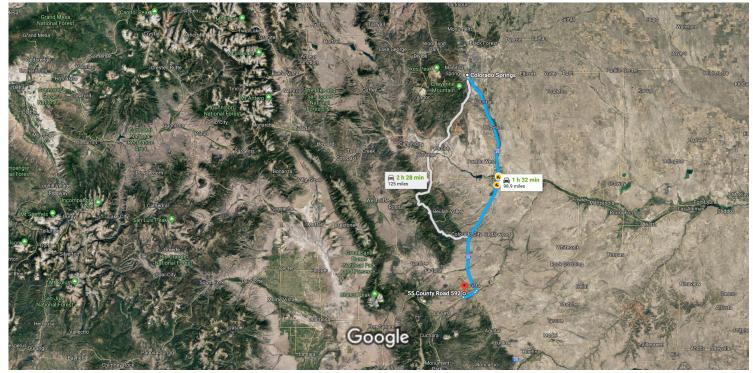

# Google Maps

### Colorado Springs, CO to 55 County Rd 592, Walsenburg, CO 81089

10779 DD's

Imagery ©2018 Landsat / Copernicus, Map data ©2018 Google 10 mi

# Colorado Springs

Colorado

#### Continue to I-25 S

|            |             |                                                                                    | 6 min (1.7 mi)                  |
|------------|-------------|------------------------------------------------------------------------------------|---------------------------------|
| 1          | 1.          | Head northwest on Pikes Peak Ave toward S Nevada Ave                               |                                 |
|            |             |                                                                                    | 59 ft                           |
| 1          | 2.          | Turn left at the 1st cross street onto S Nevada Ave                                |                                 |
|            |             |                                                                                    | 1.3 mi                          |
| ኻ          | 3.          | Slight left                                                                        |                                 |
|            |             |                                                                                    | 0.4 mi                          |
|            |             |                                                                                    |                                 |
|            |             | DE C to U.C. 160 W in Llucyford County, Take svit E0 from 1.25 C                   |                                 |
| Follo      | w I-2       | 25 S to US-160 W in Huerfano County. Take exit 50 from I-25 S                      | 1 h 15 min (90 7 mi)            |
|            |             |                                                                                    |                                 |
| =ollo<br>★ | w I-2<br>4. | 25 S to US-160 W in Huerfano County. Take exit 50 from I-25 S<br>Merge onto I-25 S |                                 |
| *          | 4.          | Merge onto I-25 S                                                                  | 1 h 15 min (89.7 mi)<br>89.6 mi |
|            |             |                                                                                    |                                 |
| *          | 4.          | Merge onto I-25 S                                                                  |                                 |
| *          | 4.<br>5.    | Merge onto I-25 S                                                                  |                                 |

| ٦          | 6.  | Turn left onto US-160 W                                                                  | 0.0 m  |
|------------|-----|------------------------------------------------------------------------------------------|--------|
| ٦          | 7.  | Turn left onto US-160 W/Main St                                                          | 0.9 mi |
| L,         | 8.  | Turn right at the 2nd cross street onto US-160 W/W 7th St<br>Continue to follow US-160 W | 0.1 mi |
| <b>r</b> ≯ | 9.  | Turn right onto Co Rd 504                                                                | 5.0 mi |
| 1          | 10. | . Continue onto Faris Blvd E                                                             | 1.2 mi |
|            |     |                                                                                          | 0.2 mi |

## 55 County Rd 592

Walsenburg, CO 81089

These directions are for planning purposes only. You may find that construction projects, traffic, weather, or other events may cause conditions to differ from the map results, and you should plan your route accordingly. You must obey all signs or notices regarding your route.