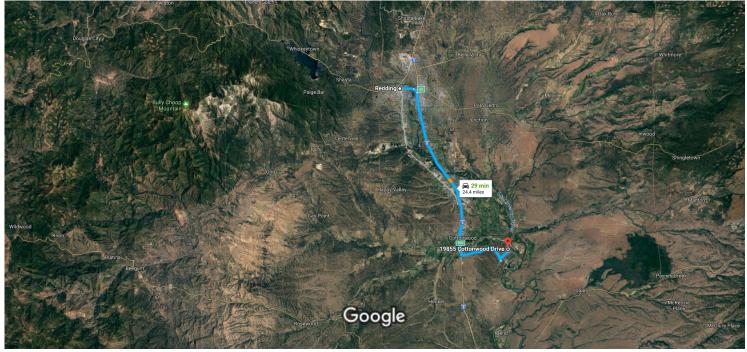

## Google Maps

Redding, CA to 19855 Cottonwood Dr, Cottonwood, Drive 24.4 miles, 29 min CA 96022

10074DD

Imagery ©2018 Google, Map data ©2018 Google 2 mi

## Redding

California

## Continue to I-5 S. Take exit 2A from CA-44 E

|       |      |                                                                                                  | 3 min (1.9 mi)   |
|-------|------|--------------------------------------------------------------------------------------------------|------------------|
| 1     | 1.   | Head south on Market St toward Shasta St                                                         |                  |
| 1     | 2.   | Market St turns left and becomes CA-44 E/Tehama St (signs for I-5)<br>Continue to follow CA-44 E | 443 ft           |
| ٢     | 3.   | Take exit 2A for Interstate 5 S toward Red Bluff/Sacramento                                      | ———— 1.3 mi      |
|       |      |                                                                                                  | 0.5 mi           |
| Follo | w I- | 5 S to Bowman Rd in Tehama County. Take exit 662 from I-5 S                                      |                  |
| *     |      |                                                                                                  |                  |
| n     | 4.   | Merge onto I-5 S                                                                                 | 14 min (15.8 mi) |
| 2     |      | Merge onto I-5 S<br>Take exit 662 for Bowman Rd toward County Road A17                           | ———— 15.5 mi     |
| ۲     |      |                                                                                                  | × ,              |
|       | 5.   |                                                                                                  | 15.5 mi          |

| 4  | 6. | Sharp left onto Bowman Rd                                       |        |
|----|----|-----------------------------------------------------------------|--------|
| L, | 7. | Turn right onto Lake California Dr                              | 0.3 mi |
| ٦  | 8. | Turn left onto River View Dr                                    | 5.0 mi |
| 4  | 9. | Turn left onto Cottonwood Dr<br>Destination will be on the left | 1.2 mi |
|    |    |                                                                 | 0.2 mi |

## 19855 Cottonwood Dr

Cottonwood, CA 96022

These directions are for planning purposes only. You may find that construction projects, traffic, weather, or other events may cause conditions to differ from the map results, and you should plan your route accordingly. You must obey all signs or notices regarding your route.