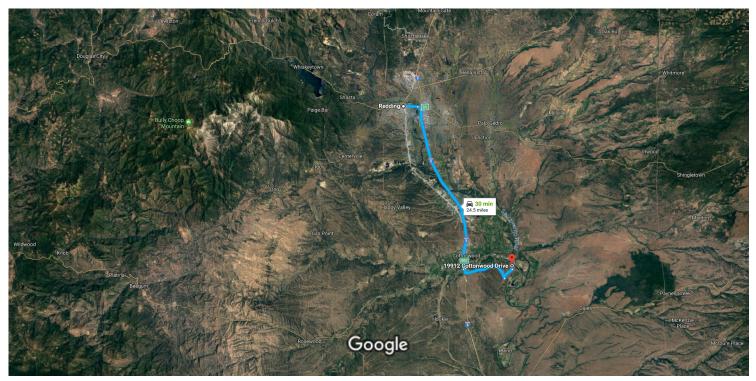

## Redding

California

## Continue to I-5 S. Take exit 2A from CA-44 E

| <b>†</b>         | 1.   | Head south on Market St toward Shasta St                                                                                          | 3 min (1.9 m                           |
|------------------|------|-----------------------------------------------------------------------------------------------------------------------------------|----------------------------------------|
| 1                | 2.   | Market St turns left and becomes CA-44 E/Tehama St (signs for I-5)  Continue to follow CA-44 E                                    | 443                                    |
| 7                | 3.   | Take exit 2A for Interstate 5 S toward Red Bluff/Sacramento                                                                       | 1.3 r                                  |
|                  |      |                                                                                                                                   | 0.5 r                                  |
| ollo             | w I- | 5 S to Bowman Rd in Tehama County. Take exit 662 from I-5 S                                                                       |                                        |
| ollo<br><b>Å</b> | 4.   | 5 S to Bowman Rd in Tehama County. Take exit 662 from I-5 S  Merge onto I-5 S  Take exit 662 for Bowman Rd toward County Road A17 | —————————————————————————————————————— |

| 4        | 6. | Sharp left onto Bowman Rd                                        |          |
|----------|----|------------------------------------------------------------------|----------|
| <b>L</b> | 7. | Turn right onto Lake California Dr                               | —— 0.3 m |
| 4        | 8. | Turn left onto River View Dr                                     | 5.0 m    |
| 4        | 9. | Turn left onto Cottonwood Dr  i Destination will be on the right | —— 1.2 m |
|          |    |                                                                  | 0.2 m    |

## 19912 Cottonwood Dr

Cottonwood, CA 96022

These directions are for planning purposes only. You may find that construction projects, traffic, weather, or other events may cause conditions to differ from the map results, and you should plan your route accordingly. You must obey all signs or notices regarding your route.