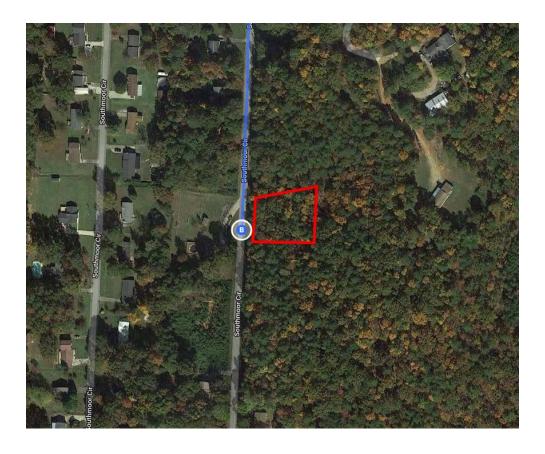

| 1 | 10. | Grace St turns right and becomes Friendship Rd               | — 0.7 mi |
|---|-----|--------------------------------------------------------------|----------|
| Ļ | 11. | Turn right onto Cheaha Dr                                    |          |
| Ļ | 12. | Turn right onto County Line Rd                               | — 0.8 mi |
| 1 | 13. | Continue onto Co Rd 128                                      | — 0.1 mi |
| 4 | 14. | Turn left onto Patricia Ln                                   | — 0.5 mi |
| Ļ | 15. | Turn right onto Vickie Ln                                    | — 0.1 mi |
| 1 | 16. | Continue onto Southmoor Cir  Destination will be on the left | — 0.2 mi |
|   |     |                                                              | — 0.2 mi |

## 807 Patricia Ln

Oxford, AL 36203

These directions are for planning purposes only. You may find that construction projects, traffic, weather, or other events may cause conditions to differ from the map results, and you should plan your route accordingly. You must obey all signs or notices regarding your route.