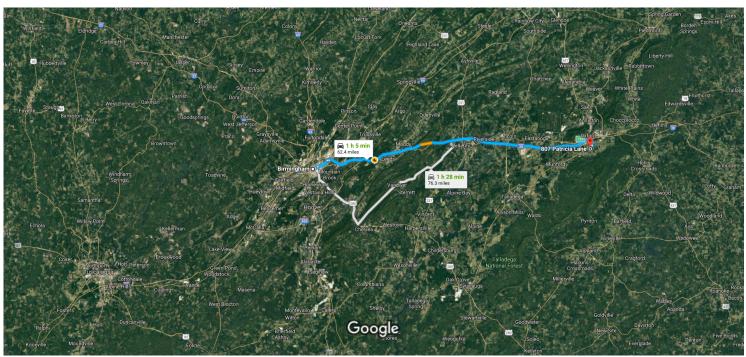

# Birmingham

Alabama

## Get on I-20 E/I-59 N from 5th Ave N and Airport Hwy/Messer Airport Hwy

| 1.    | Head southeast on 19th St N toward 5th Ave N Alley                      | ——————————————————————————————————————                                                                                                                                                                                                                                                                                                                                                       |
|-------|-------------------------------------------------------------------------|----------------------------------------------------------------------------------------------------------------------------------------------------------------------------------------------------------------------------------------------------------------------------------------------------------------------------------------------------------------------------------------------|
| 2.    | Turn left onto 5th Ave N                                                | 486 ft                                                                                                                                                                                                                                                                                                                                                                                       |
| 3.    | Keep left to stay on 5th Ave N                                          | 0.5 mi                                                                                                                                                                                                                                                                                                                                                                                       |
| 1     | Continue onto Airport Hww/Massar Airport Hww                            | 0.6 mi                                                                                                                                                                                                                                                                                                                                                                                       |
| 4.    | 1) Pass by Popeyes Louisiana Kitchen (on the left in 0.9 mi)            |                                                                                                                                                                                                                                                                                                                                                                                              |
| 5.    | Turn right to merge onto I-20 E/I-59 N                                  | 2.5 mi                                                                                                                                                                                                                                                                                                                                                                                       |
|       |                                                                         | 0.2 mi                                                                                                                                                                                                                                                                                                                                                                                       |
| w I-2 | 20 E to Grace St in Oxford. Take exit 185 from I-20 E                   |                                                                                                                                                                                                                                                                                                                                                                                              |
| 6.    | Merge onto I-20 E/I-59 N                                                | 48 min (55.7 mi)                                                                                                                                                                                                                                                                                                                                                                             |
| 7.    | Keep right at the fork to continue on I-20 E, follow signs for Atlanta  | 0.1 mi                                                                                                                                                                                                                                                                                                                                                                                       |
| 8.    | Take exit 185 for AL-21 toward Oxford/Anniston                          | 55.3 mi                                                                                                                                                                                                                                                                                                                                                                                      |
|       |                                                                         | 0.2 mi                                                                                                                                                                                                                                                                                                                                                                                       |
| Frie  | ndship Rd, Cheaha Dr and Co Rd 128 to Southmoor Cir in Talladega County |                                                                                                                                                                                                                                                                                                                                                                                              |
|       |                                                                         |                                                                                                                                                                                                                                                                                                                                                                                              |
| 9.    | Continue straight onto Grace St                                         | 6 min (2.8 mi)                                                                                                                                                                                                                                                                                                                                                                               |
|       | 2. 3. 4. 5. 7. 8.                                                       | <ol> <li>Continue onto Airport Hwy/Messer Airport Hwy         <ul> <li>Pass by Popeyes Louisiana Kitchen (on the left in 0.9 mi)</li> </ul> </li> <li>Turn right to merge onto I-20 E/I-59 N</li> <li>W I-20 E to Grace St in Oxford. Take exit 185 from I-20 E</li> <li>Merge onto I-20 E/I-59 N</li> <li>Keep right at the fork to continue on I-20 E, follow signs for Atlanta</li> </ol> |

| 1 | 10. | Grace St turns right and becomes Friendship Rd               | — 0.7 mi |
|---|-----|--------------------------------------------------------------|----------|
| Ļ | 11. | Turn right onto Cheaha Dr                                    |          |
| Ļ | 12. | Turn right onto County Line Rd                               | — 0.8 mi |
| 1 | 13. | Continue onto Co Rd 128                                      | — 0.1 mi |
| 4 | 14. | Turn left onto Patricia Ln                                   | — 0.5 mi |
| Ļ | 15. | Turn right onto Vickie Ln                                    | — 0.1 mi |
| 1 | 16. | Continue onto Southmoor Cir  Destination will be on the left | — 0.2 mi |
|   |     |                                                              | — 0.2 mi |

## 807 Patricia Ln

Oxford, AL 36203

These directions are for planning purposes only. You may find that construction projects, traffic, weather, or other events may cause conditions to differ from the map results, and you should plan your route accordingly. You must obey all signs or notices regarding your route.