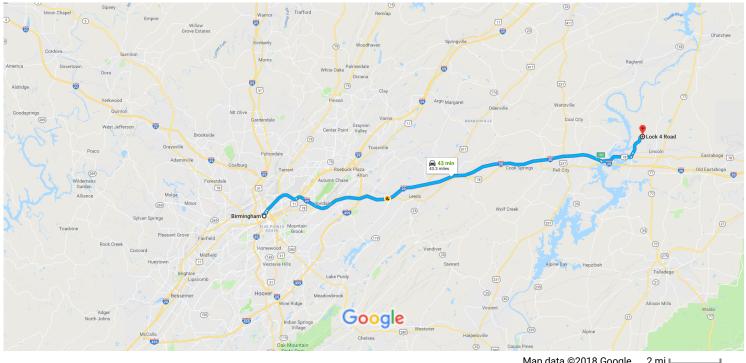

## Birmingham

Alabama

|      | )    -4           | 20 E/I-59 N from Reverend Abraham Woods Jr Boulevard                                | 4 min (0.9 n                         |
|------|-------------------|-------------------------------------------------------------------------------------|--------------------------------------|
| 1    | 1.                | Head northwest on 19th St N toward 6th Ave N Alley/Park Pl                          |                                      |
| Г    | 2.                | Turn right onto Reverend Abraham Woods Jr Boulevard                                 | 0.2                                  |
| ካ    | 3.                | Turn left onto 23rd St N                                                            | 0.4                                  |
| •    | 4                 | Turn right to morge onto 1.20 E/LEO N                                               | 472                                  |
| X    | 4.                | Turn right to merge onto I-20 E/I-59 N                                              | 0.2                                  |
|      |                   |                                                                                     | 0.2                                  |
|      |                   | 20 E to US-78 E in Riverside. Take exit 162 from I-20 E                             |                                      |
| ollo | w I-2             |                                                                                     |                                      |
|      | w I-2<br>5.       | 20 E to US-78 E in Riverside. Take exit 162 from I-20 E                             | 32 min (36.6 r                       |
| ollo | w I-2<br>5.<br>6. | 20 E to US-78 E in Riverside. Take exit 162 from I-20 E<br>Merge onto I-20 E/I-59 N | 0.2<br>32 min (36.6 r<br>3.7<br>32.8 |

## Continue on US-78 E. Take Blue Springs Rd to Lock 4 Rd in Talladega County

## **1** 8. Turn left onto US-78 E

| 4 | 9.  | Turn left onto Co Rd 207/Stemley Rd<br>Continue to follow Co Rd 207 | – 3.2 mi             |
|---|-----|---------------------------------------------------------------------|----------------------|
| 1 | 10. | Continue onto Blue Springs Rd                                       | – 0.4 mi             |
| Ļ | 11. | Turn right onto Lock 4 Rd<br>Destination will be on the right       | – 2.0 mi<br>– 0.2 mi |

## Lock 4 Rd

Lincoln, AL 35096

These directions are for planning purposes only. You may find that construction projects, traffic, weather, or other events may cause conditions to differ from the map results, and you should plan your route accordingly. You must obey all signs or notices regarding your route.