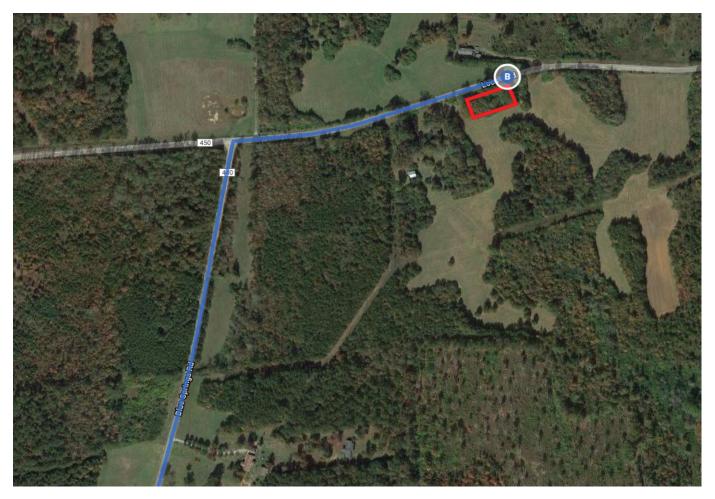

## **1** 8. Turn left onto US-78 E

| 4 | 9.  | Turn left onto Co Rd 207/Stemley Rd<br>Continue to follow Co Rd 207 | – 3.2 mi             |
|---|-----|---------------------------------------------------------------------|----------------------|
| 1 | 10. | Continue onto Blue Springs Rd                                       | – 0.4 mi             |
| Ļ | 11. | Turn right onto Lock 4 Rd<br>Destination will be on the right       | – 2.0 mi<br>– 0.2 mi |

## Lock 4 Rd

Lincoln, AL 35096

These directions are for planning purposes only. You may find that construction projects, traffic, weather, or other events may cause conditions to differ from the map results, and you should plan your route accordingly. You must obey all signs or notices regarding your route.