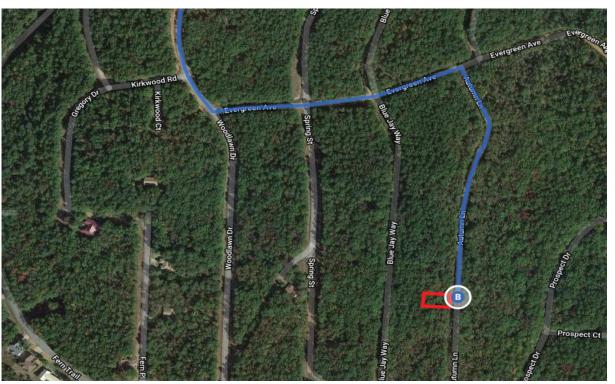

|        | . Take exit 125 for US-65 N toward U.S. 65B S/Conway/Greenbrier/Harrison                                                                                                             |              |
|--------|--------------------------------------------------------------------------------------------------------------------------------------------------------------------------------------|--------------|
| 11     | <ul> <li>Keep right at the fork, follow signs for US-65 N and merge onto US-65 N/Skyline Dr</li> <li>Continue to follow US-65 N</li> <li>Pass by McDonald's (on the left)</li> </ul> | 0.           |
|        |                                                                                                                                                                                      | 26.          |
| ntinue | on AR-92 E. Take AR-16 W to Blue Jay Way in Fairfield Bay                                                                                                                            |              |
| 12     | . Turn right onto AR-92 E                                                                                                                                                            | 38 min (27.6 |
| 13     | . Turn left to stay on AR-92 E                                                                                                                                                       | 2            |
| 14     | . Turn left onto AR-16 W/AR-92 E                                                                                                                                                     | 10           |
|        | (i) Continue to follow AR-16 W                                                                                                                                                       |              |
| 15     | . Turn left onto Davis Special Rd                                                                                                                                                    | 11           |
| 16     | . Turn left at the 1st cross street onto Snead Dr                                                                                                                                    | 0            |
|        |                                                                                                                                                                                      | 0            |
| 17     | . Turn left onto Woodlawn Dr                                                                                                                                                         | 1            |
|        | . Turn left onto Evergreen Ave                                                                                                                                                       | ·            |
| 18     | . Turrier onto Evergreen Ave                                                                                                                                                         |              |