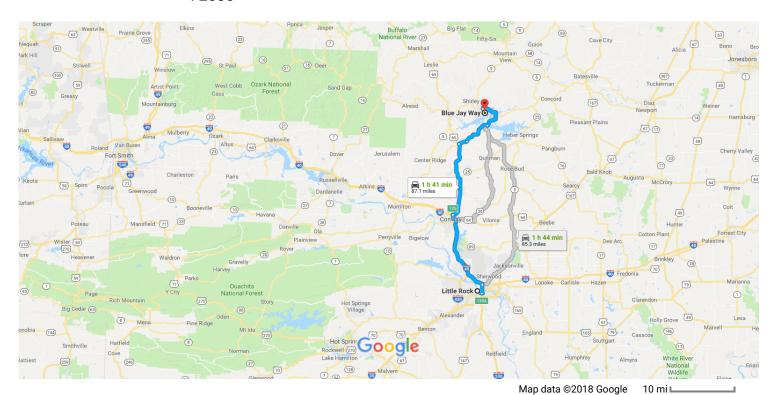

## Little Rock, AR to Blue Jay Way, Fairfield Bay, AR Drive 87.1 miles, 1 h 41 min 72088

## Little Rock

Arkansas

## Get on I-630 E from Woodlane St

|        |      |                                                                               | 3 min (0.6 mi)                         |
|--------|------|-------------------------------------------------------------------------------|----------------------------------------|
| 1      | 1.   | Head north on State Capitol toward Capitol Mall                               |                                        |
| 1      | 2.   | State Capitol turns right and becomes W 4th St                                | 449 ft                                 |
| 1      | 3.   | Continue onto Woodlane St                                                     | 459 ft                                 |
| 1      | 4.   | Continue onto Doctor M.L.K. Jr Dr/M L King                                    | 0.2 mi                                 |
| *      | 5.   | Turn left to merge onto I-630 E                                               | 476 ft                                 |
| Follo  | w I- | 40 W/US-65 N to AR-92 E in Bee Branch                                         | 0.1 mi                                 |
| 1 0110 | ***  | 40 W/ 00 00 W to AN 72 E III Dec Branch                                       | ———— 1 h (58.9 mi)                     |
| *      | 6.   | Merge onto I-630 E                                                            | , ,                                    |
| r      | 7.   | Use any lane to take exit 139A-139B to merge onto I-30 E toward N Little Rock | —————————————————————————————————————— |
| 4      | 8.   | Use the left lane to take the Interstate 40 W exit                            | 3.1 mi                                 |
|        |      |                                                                               | 0.3 mi                                 |

|        | . Take exit 125 for US-65 N toward U.S. 65B S/Conway/Greenbrier/Harrison                                                                                                             |              |
|--------|--------------------------------------------------------------------------------------------------------------------------------------------------------------------------------------|--------------|
| 11     | <ul> <li>Keep right at the fork, follow signs for US-65 N and merge onto US-65 N/Skyline Dr</li> <li>Continue to follow US-65 N</li> <li>Pass by McDonald's (on the left)</li> </ul> | 0.           |
|        |                                                                                                                                                                                      | 26.          |
| ntinue | on AR-92 E. Take AR-16 W to Blue Jay Way in Fairfield Bay                                                                                                                            |              |
| 12     | . Turn right onto AR-92 E                                                                                                                                                            | 38 min (27.6 |
| 13     | . Turn left to stay on AR-92 E                                                                                                                                                       | 2            |
| 14     | . Turn left onto AR-16 W/AR-92 E                                                                                                                                                     | 10           |
|        | (i) Continue to follow AR-16 W                                                                                                                                                       |              |
| 15     | . Turn left onto Davis Special Rd                                                                                                                                                    | 11           |
| 16     | . Turn left at the 1st cross street onto Snead Dr                                                                                                                                    | 0            |
|        |                                                                                                                                                                                      | 0            |
| 17     | . Turn left onto Woodlawn Dr                                                                                                                                                         | 1            |
|        | . Turn left onto Evergreen Ave                                                                                                                                                       | ·            |
| 18     | . Turrier onto Evergreen Ave                                                                                                                                                         |              |