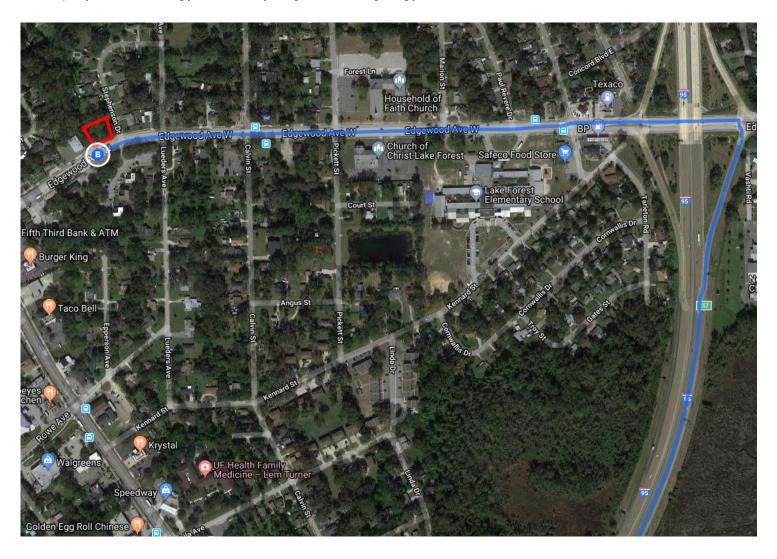

## 8. Sharp left onto Edgewood Ave W (signs for FL-111 S)

Destination will be on the right

— 2 min (0.6 mi)

## Edgewood Ave W

Jacksonville, FL 32208

These directions are for planning purposes only. You may find that construction projects, traffic, weather, or other events may cause conditions to differ from the map results, and you should plan your route accordingly. You must obey all signs or notices regarding your route.