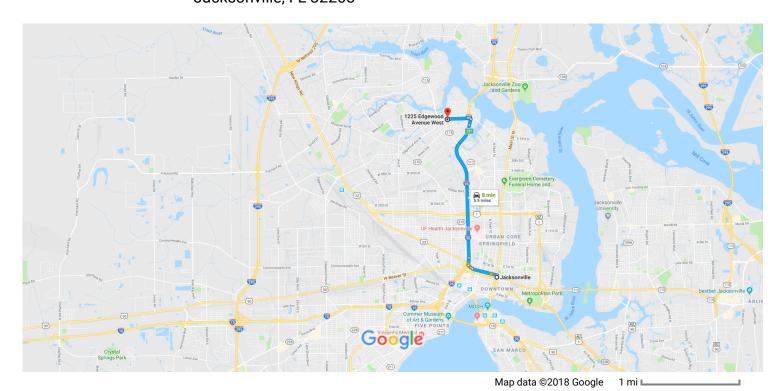

## Jacksonville

Florida

## Get on I-95 N from E State St

| <b>†</b> | 1.                       | Head north toward E State St                                         | 3 min (1.1 mi) |
|----------|--------------------------|----------------------------------------------------------------------|----------------|
|          | ··                       | Flead Hortif toward E State St                                       | 262 ft         |
| 4        | 2.                       | Turn left onto E State St                                            |                |
| <b>†</b> | 3.                       | Continue onto Old Kings Rd                                           | 0.7 mi         |
| <b>†</b> | 4.                       | Continue onto Kings Rd                                               | 217 ft         |
| *        | 5.                       | Turn right to merge onto I-95 N                                      | 0.1 mi         |
| Follo    | <b>w I-</b> <sup>0</sup> | 95 N to Edgewood Ave W. Take exit 357 from I-95 N  Merge onto I-95 N | 4 min (3.8 mi) |
| 7        | 7.                       | Take exit 357 for Edgewood Ave toward FL-111                         | 3.7 mi         |
|          |                          |                                                                      | 0.2 mi         |

## 8. Sharp left onto Edgewood Ave W (signs for FL-111 S)

Destination will be on the right

— 2 min (0.6 mi)

## Edgewood Ave W

Jacksonville, FL 32208

These directions are for planning purposes only. You may find that construction projects, traffic, weather, or other events may cause conditions to differ from the map results, and you should plan your route accordingly. You must obey all signs or notices regarding your route.