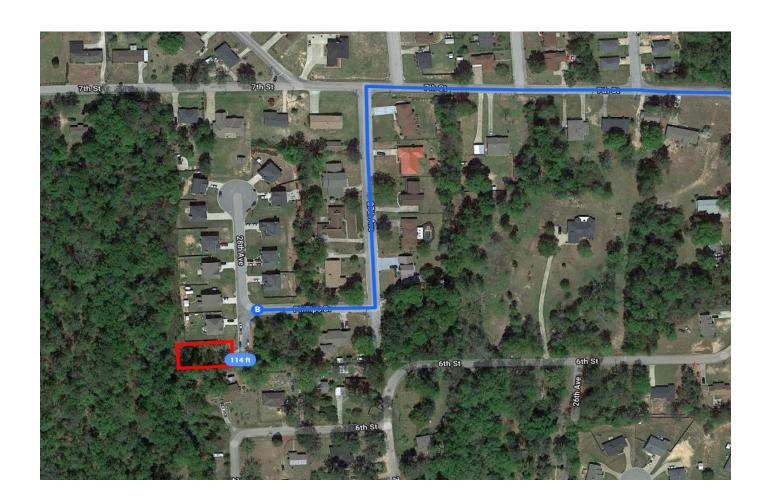

## Columbus

Georgia

| 1          | 1. | Head south on Veterans Pkwy toward 8th St                                                                   | 0.5 mi  |
|------------|----|-------------------------------------------------------------------------------------------------------------|---------|
| Ļ          | 2. | Use the right 2 lanes to turn right onto US-280 W/4th St  1 Continue to follow US-280 W  1 Entering Alabama | 0.51111 |
| 4          | 3. | Turn left onto 16th Ave                                                                                     | 1.7 mi  |
| <b>J</b> * | 4. | Sharp right onto 7th St                                                                                     | 0.1 mi  |
| 4          | 5. | Turn left onto 27th Ave                                                                                     | 0.1 mi  |
| Ļ          | 6. | Turn right onto Phillips Dr  1 Destination will be on the left                                              | 200.0   |
|            |    |                                                                                                             | 299 ft  |