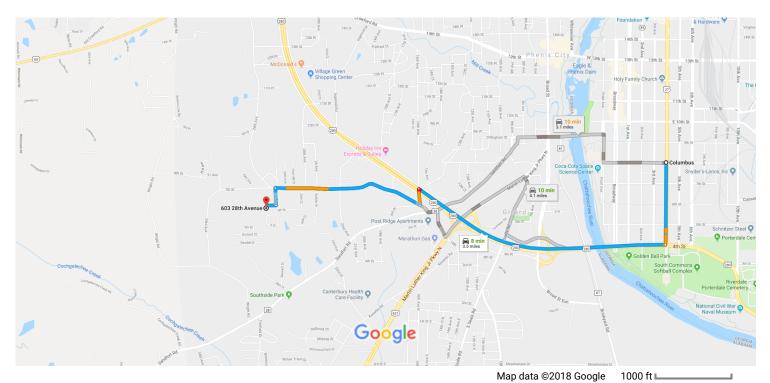

## Columbus

Georgia

| 1          | 1. | Head south on Veterans Pkwy toward 8th St                                                                   | 0.5 mi  |
|------------|----|-------------------------------------------------------------------------------------------------------------|---------|
| Ļ          | 2. | Use the right 2 lanes to turn right onto US-280 W/4th St  1 Continue to follow US-280 W  1 Entering Alabama | 0.51111 |
| 4          | 3. | Turn left onto 16th Ave                                                                                     | 1.7 mi  |
| <b>J</b> * | 4. | Sharp right onto 7th St                                                                                     | 0.1 mi  |
| 4          | 5. | Turn left onto 27th Ave                                                                                     | 0.1 mi  |
| Ļ          | 6. | Turn right onto Phillips Dr  1 Destination will be on the left                                              | 200.0   |
|            |    |                                                                                                             | 299 ft  |