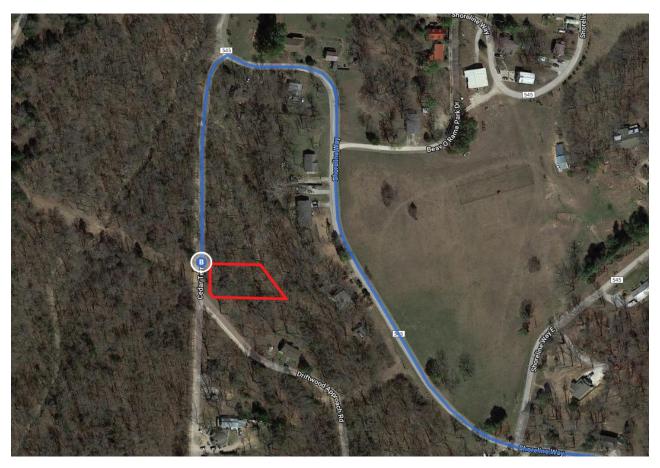

| ٦          | 13. | Use the left 2 lanes to turn left onto S Crossover Rd  1 Pass by Taco Bell (on the right in 2.3 mi) |                      |
|------------|-----|-----------------------------------------------------------------------------------------------------|----------------------|
| Ļ          | 14. | Turn right onto E Mission Blvd  1 Pass by Firestone Complete Auto Care (on the left)                | —— 2.4 m             |
| <u>,</u> † | 15. | Continue onto W Bowen Blvd                                                                          | 3.9 m                |
| 4          | 16. | Turn left onto Blue Springs Rd                                                                      | 4.0 m                |
| 4          | 17. | Turn left onto Beav O Rama Rd                                                                       | —— 1.8 m<br>—— 2.6 m |
| r÷.        | 18. | Turn right onto Shoreline Way                                                                       | 2.0 II               |
| ٦          | 19. | Turn left onto Cedar Terrace  1 Destination will be on the left                                     | 0.1 m                |
|            |     |                                                                                                     | 0.1                  |

## Cedar Terrace Fayetteville, AR 72703

These directions are for planning purposes only. You may find that construction projects, traffic, weather, or other events may cause conditions to differ from the map results, and you should plan your route accordingly. You must obey all signs or notices regarding your route.