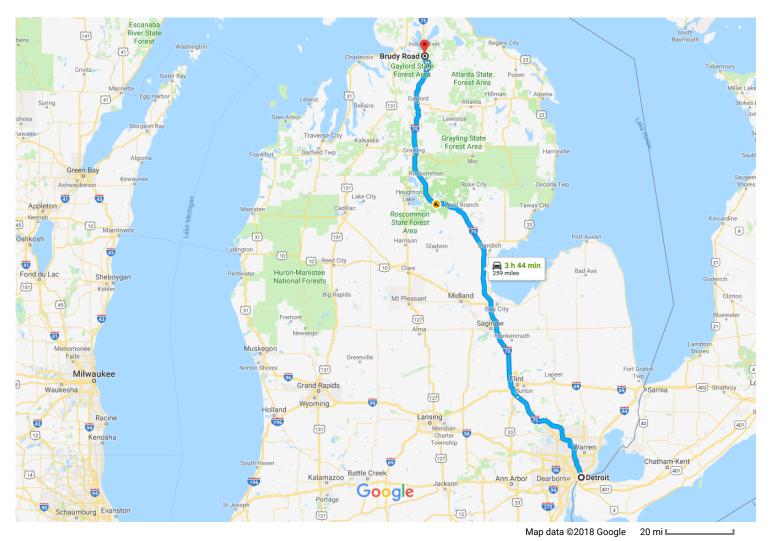

## Continue to I-375 N

|          |      |                                                                                       | 3 min (0.4 mi)      |
|----------|------|---------------------------------------------------------------------------------------|---------------------|
| 1        | 1.   | Head east on Cadillac Square toward Bates St                                          |                     |
|          |      | A Parts of this road may be closed at certain times or days                           |                     |
|          |      |                                                                                       | 0.1 mi              |
| L        | 2.   | Use the right 2 lanes to turn right onto Randolph Street                              |                     |
|          |      |                                                                                       | 0.1 mi              |
| 4        | 3.   | Turn left onto Interstate 375 Business (Spur)/E Jefferson Ave                         |                     |
|          |      |                                                                                       | 0.2 mi              |
| Follo    | w I- | 75 N to Webb Rd in Nunda Township. Take exit 301 from I-75 N                          |                     |
|          |      |                                                                                       | 3 h 26 min (250 mi) |
| 41       | 4.   | Keep left to continue on I-375 N, follow signs for Interstate 75/Interstate 375/Flint | ,                   |
| _        |      |                                                                                       | 1.2 mi              |
| <b>†</b> | 5    | Continue onto I-75 N                                                                  |                     |
|          | ٥.   |                                                                                       | 59.6 mi             |
|          |      |                                                                                       | 39.01111            |

| Y        | 6.   | Keep left at the fork to stay on I-75 N, follow signs for Interstate 75/Saginaw |                                        |
|----------|------|---------------------------------------------------------------------------------|----------------------------------------|
| ۴        | 7.   | Take exit 301 toward Cheboygan County C58/Wolverine                             | —————————————————————————————————————— |
| Take     | Afto | on Rd and Brudy Rd to your destination in Ellis Township                        |                                        |
| <b>L</b> | 8.   | Turn right onto Webb Rd                                                         | —————————————————————————————————————— |
| 4        | 9.   | Turn left onto Afton Rd                                                         | 1.0 mi                                 |
| 4        | 10.  | Turn left onto Rondo Rd                                                         | 3.0 mi                                 |
| Ļ        | 11.  | Turn right onto Brudy Rd                                                        | 1.1 mi                                 |
| 4        | 12.  | Turn left  ① Destination will be on the left                                    | 3.3 mi                                 |
|          |      | Destination will be on the left                                                 | 0.1 mi                                 |

Brudy Rd Indian River, MI 49749