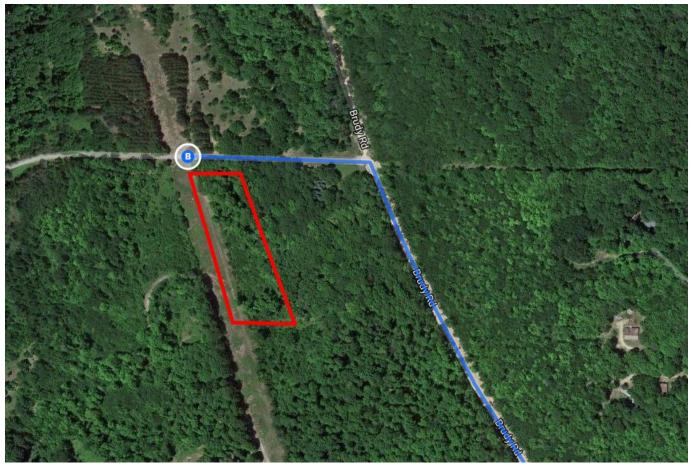

| Y        | 6.   | Keep left at the fork to stay on I-75 N, follow signs for Interstate 75/Saginaw |                                        |
|----------|------|---------------------------------------------------------------------------------|----------------------------------------|
| ۴        | 7.   | Take exit 301 toward Cheboygan County C58/Wolverine                             | —————————————————————————————————————— |
| Take     | Afto | on Rd and Brudy Rd to your destination in Ellis Township                        |                                        |
| <b>L</b> | 8.   | Turn right onto Webb Rd                                                         | —————————————————————————————————————— |
| 4        | 9.   | Turn left onto Afton Rd                                                         | 1.0 mi                                 |
| 4        | 10.  | Turn left onto Rondo Rd                                                         | 3.0 mi                                 |
| Ļ        | 11.  | Turn right onto Brudy Rd                                                        | 1.1 mi                                 |
| 4        | 12.  | Turn left  ① Destination will be on the left                                    | 3.3 mi                                 |
|          |      | Destination will be on the left                                                 | 0.1 mi                                 |

Brudy Rd Indian River, MI 49749