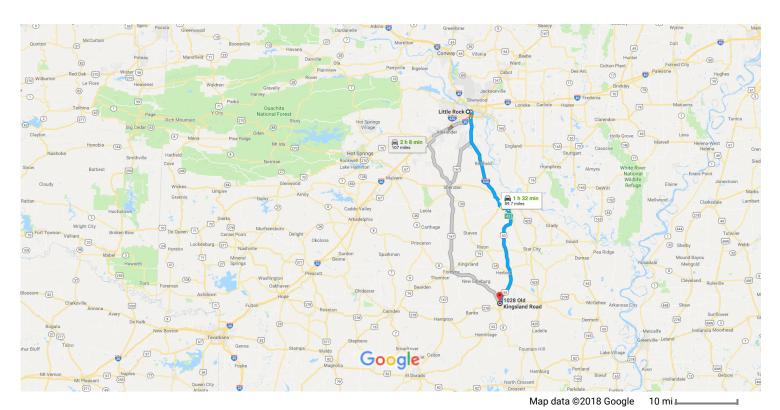

## Little Rock

Arkansas

## Get on I-30 W/US-167 S/US-65 S from W 4th St, S Chester St and La Harpe Blvd

| _  |    |                                                                                                            | 7 min (2.0 mi)       |
|----|----|------------------------------------------------------------------------------------------------------------|----------------------|
| Ţ  | 1. | Head north on State Capitol toward Capitol Mall                                                            | 449 ft               |
| 1  | 2. | State Capitol turns right and becomes W 4th St                                                             | ——— 449 II           |
| 4  | 3. | Turn left to stay on W 4th St                                                                              | 459 ft               |
| 4  | 4. | Turn left onto S Chester St                                                                                | 0.4 mi               |
| Γ* | 5. | Turn right onto La Harpe Blvd                                                                              | 0.3 mi               |
| 1  | 6. | Continue onto S Cumberland St                                                                              | 0.8 mi               |
| *  | 7. | Use the right lane to turn left onto the ramp to I-30 W/US-167 S/US-65 S                                   | 367 ft               |
| 7  | 8. | Keep right at the fork, follow signs for US-65 S/US-167 S/I-30 W/Texarkana and merge onto I-30 W/S/US-65 S | —— 0.2 mi<br>/US-167 |
|    |    |                                                                                                            | 0.2 mi               |

| 10.         | Keep left at the fork to continue on US-167 S/US-65 S                                            |           |
|-------------|--------------------------------------------------------------------------------------------------|-----------|
| 11.         | Continue straight to stay on US-167 S/US-65 S                                                    |           |
| 12.         | Continue onto I-530 S/US-65 S                                                                    |           |
|             |                                                                                                  |           |
| 13.<br>w US |                                                                                                  |           |
|             | S-63 S/US Hwy 63 S to Old Kingsland Rd in Warren                                                 | 45 min (4 |
| w US        | G-63 S/US Hwy 63 S to Old Kingsland Rd in Warren  Turn right onto US-63 S/S Olive St/US Hwy 63 S | 45 min (4 |
| ow US       | Turn right onto US-63 S/S Olive St/US Hwy 63 S  1 Continue to follow US-63 S/US Hwy 63 S         |           |