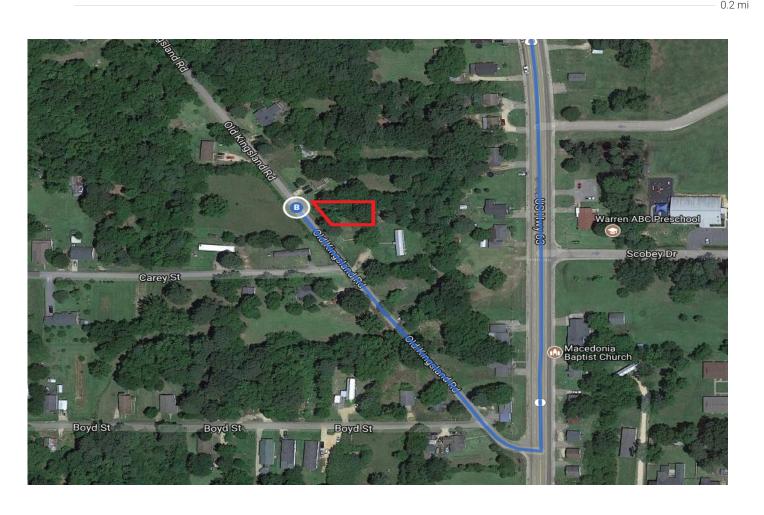

| 10.         | Keep left at the fork to continue on US-167 S/US-65 S                                            |           |
|-------------|--------------------------------------------------------------------------------------------------|-----------|
| 11.         | Continue straight to stay on US-167 S/US-65 S                                                    |           |
| 12.         | Continue onto I-530 S/US-65 S                                                                    |           |
|             |                                                                                                  |           |
| 13.<br>w US |                                                                                                  |           |
|             | S-63 S/US Hwy 63 S to Old Kingsland Rd in Warren                                                 | 45 min (4 |
| w US        | G-63 S/US Hwy 63 S to Old Kingsland Rd in Warren  Turn right onto US-63 S/S Olive St/US Hwy 63 S | 45 min (4 |
| ow US       | Turn right onto US-63 S/S Olive St/US Hwy 63 S  1 Continue to follow US-63 S/US Hwy 63 S         |           |