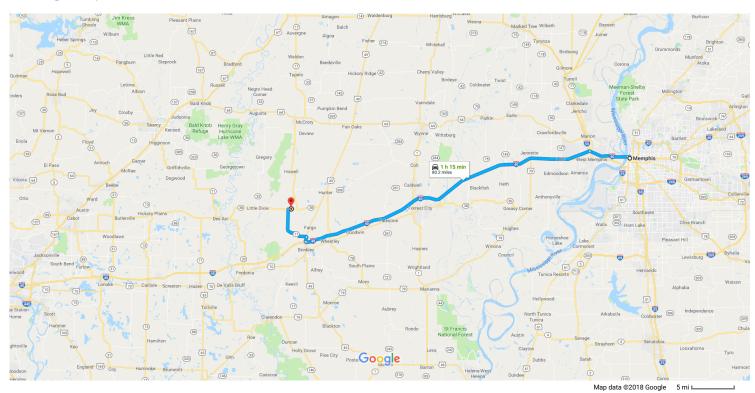

## Memphis

Tennessee

## Get on I-40 W

| Get        | on I-4 | 40 W                                                                              | 2 min (0.8 mi)        |
|------------|--------|-----------------------------------------------------------------------------------|-----------------------|
| t          | 1.     | Head west on Poplar Ave toward N 2nd St                                           |                       |
| <b>L</b> > | 2.     | Use the left lane to turn right onto N Front St                                   | ———— 0.2 mi           |
| *          | 3.     | Turn left to merge onto I-40 W                                                    | 0.3 mi                |
| Follo      | w I-4  | -40 W to AR-17 N/US 49 N in Brinkley. Take exit 216 from I-40 W                   | 0.4111                |
| *          | 4.     | Merge onto I-40 W  1 Entering Arkansas                                            | — 1 h 2 min (69.3 mi) |
| 'n         | 5.     | Keep left at the fork to stay on I-40 W, follow signs for Little Rock             | 7.8 mi                |
| r          | 6.     | Take exit 216 for US-49/AR-17 toward Brinkley/Cotton Plant                        | 61.2 mi<br>— 0.3 mi   |
| Follo      | w Al   | uR-17 N to Rush St in Cotton Plant                                                |                       |
| Þ          | 7.     | Turn right onto AR-17 N/US 49 N                                                   | —— 14 min (10.1 mi)   |
| 4          | 8.     | Turn left onto AR-17 N                                                            | 0.9 mi                |
| <b>L</b>   | 9.     | Turn right onto Main St                                                           | 8.5 mi                |
| 4          | 10.    | ). Turn left onto Sycamore St                                                     | 0.5 mi                |
| Ļ          | 11.    | Turn right at the 1st cross street onto Rush St  Destination will be on the right | 443 ft                |
|            |        |                                                                                   | 292 ft                |