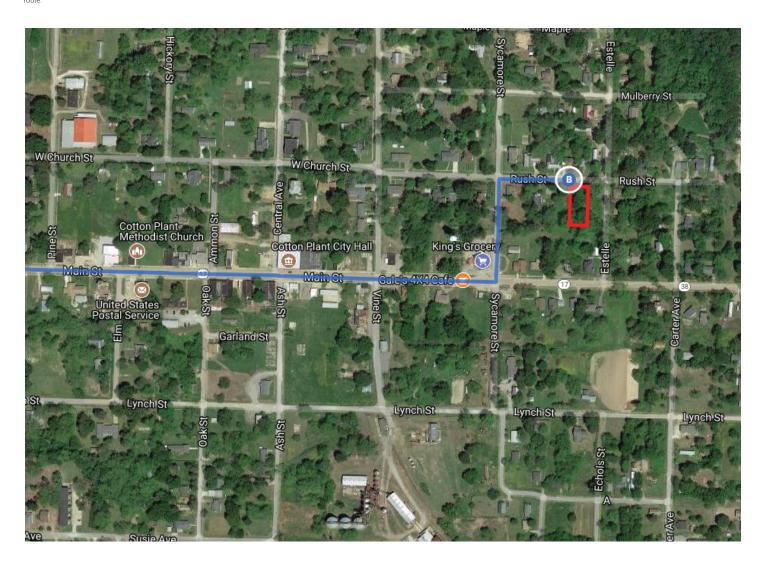

## Get on I-40 W

| Get        | on I-4 | 40 W                                                                              | 2 min (0.8 mi)        |
|------------|--------|-----------------------------------------------------------------------------------|-----------------------|
| t          | 1.     | Head west on Poplar Ave toward N 2nd St                                           |                       |
| <b>L</b> > | 2.     | Use the left lane to turn right onto N Front St                                   | ———— 0.2 mi           |
| *          | 3.     | Turn left to merge onto I-40 W                                                    | 0.3 mi                |
| Follo      | w I-4  | -40 W to AR-17 N/US 49 N in Brinkley. Take exit 216 from I-40 W                   | 0.4111                |
| *          | 4.     | Merge onto I-40 W  1 Entering Arkansas                                            | — 1 h 2 min (69.3 mi) |
| 'n         | 5.     | Keep left at the fork to stay on I-40 W, follow signs for Little Rock             | 7.8 mi                |
| r          | 6.     | Take exit 216 for US-49/AR-17 toward Brinkley/Cotton Plant                        | 61.2 mi<br>— 0.3 mi   |
| Follo      | w Al   | uR-17 N to Rush St in Cotton Plant                                                |                       |
| Þ          | 7.     | Turn right onto AR-17 N/US 49 N                                                   | —— 14 min (10.1 mi)   |
| 4          | 8.     | Turn left onto AR-17 N                                                            | 0.9 mi                |
| <b>L</b>   | 9.     | Turn right onto Main St                                                           | 8.5 mi                |
| 4          | 10.    | ). Turn left onto Sycamore St                                                     | 0.5 mi                |
| Ļ          | 11.    | Turn right at the 1st cross street onto Rush St  Destination will be on the right | 443 ft                |
|            |        |                                                                                   | 292 ft                |