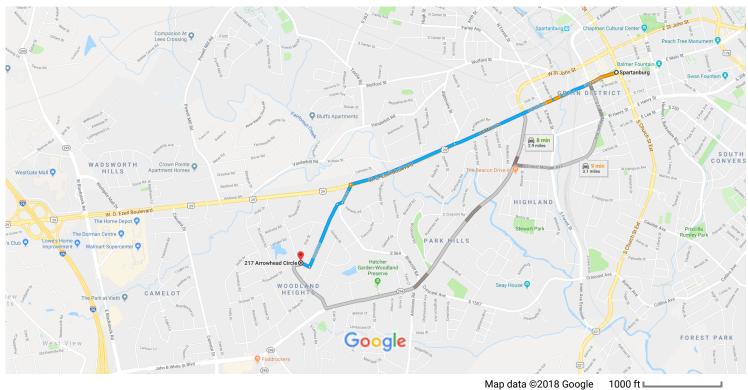

## Google Maps

Map data ©2018 Google

## Spartanburg

South Carolina

| 1  | 1. | Head west on W Main St toward Magnolia St | 1.1    |
|----|----|-------------------------------------------|--------|
| 1  | 2. | Continue onto W O. Ezell Blvd             | 1.1 mi |
| 4  | 3. | Turn left onto S 564/Briarwood Rd         | 0.7 mi |
| L, | 4. | Turn right onto Penarth Rd                | 0.1 mi |
| 4  | 5. | Turn left onto Midway Dr                  | 174 ft |
| L, | 6. | Turn right onto Douglas Dr                | 0.4 mi |
| 4  | 7. | Turn left onto Arrowhead Cir              | 308 ft |
|    |    | ① Destination will be on the right        | 16 ft  |