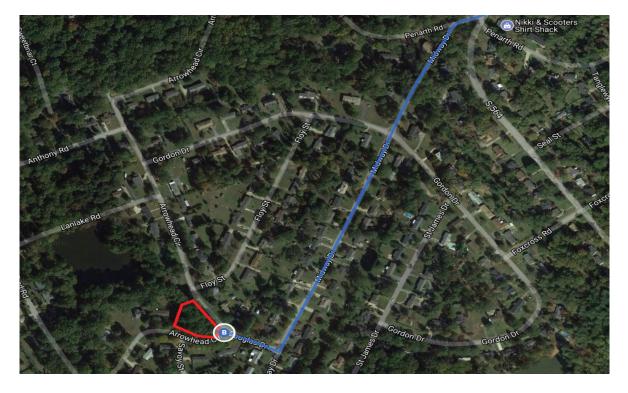

## Spartanburg

South Carolina

| 1  | 1. | Head west on W Main St toward Magnolia St | 1.1    |
|----|----|-------------------------------------------|--------|
| 1  | 2. | Continue onto W O. Ezell Blvd             | 1.1 mi |
| 4  | 3. | Turn left onto S 564/Briarwood Rd         | 0.7 mi |
| L, | 4. | Turn right onto Penarth Rd                | 0.1 mi |
| 4  | 5. | Turn left onto Midway Dr                  | 174 ft |
| L, | 6. | Turn right onto Douglas Dr                | 0.4 mi |
| 4  | 7. | Turn left onto Arrowhead Cir              | 308 ft |
|    |    | ① Destination will be on the right        | 16 ft  |