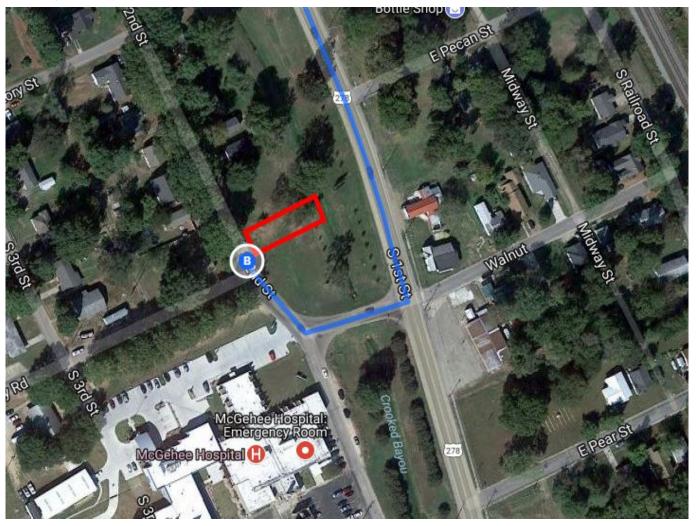

| Y        | 8.   | Keep left at the fork to continue on US-167 S/US-65 S      |               |
|----------|------|------------------------------------------------------------|---------------|
| <b>,</b> | 9.   | Continue straight to stay on US-167 S/US-65 S              | 0.2 mi        |
| 1        | 10.  | Continue onto I-530 S/US-65 S                              | 0.1 mi        |
| 1        | 11.  | Continue onto US-425 S/US-65 S  Continue to follow US-65 S | 46.5 mi       |
|          |      | 1 Pass by McDonald's (on the left in 37.6 mi)              |               |
| Ļ        | 12.  | Turn right onto Silent St                                  | 55.0 mi       |
| 4        | 13.  | Turn left onto S 1st St/N First St                         | 0.3 mi        |
| •        |      | 1 Continue to follow S 1st St                              |               |
|          |      |                                                            | 1.6 mi        |
| Cont     | inue | on Walnut. Drive to S 2nd St                               | 21 s (344 ft) |
| <b>L</b> | 14.  | Turn right onto Walnut                                     | 213 (34411)   |
|          |      |                                                            | 184 ft        |
| <b>F</b> | 15.  | Turn right onto S 2nd St                                   |               |
|          |      | 1 Destination will be on the right                         |               |
|          |      |                                                            | 161 ft        |

## 1231 Short Railroad St

McGehee, AR 71654