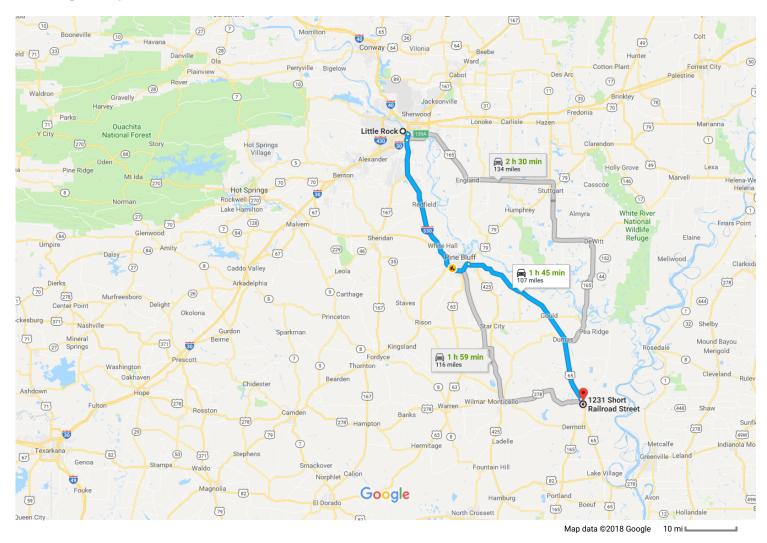

## Get on I-630 E from Woodlane St

| 1     | 1.   | Head north on State Capitol toward Capitol Mall                           | 3 min (0.6 mi)           |
|-------|------|---------------------------------------------------------------------------|--------------------------|
| 1     | 2.   | State Capitol turns right and becomes W 4th St                            | ——— 449 ft               |
| 1     | 3.   | Continue onto Woodlane St                                                 | 459 ft                   |
| 1     | 4.   | Continue onto Doctor M.L.K. Jr Dr/M L King                                | 0.2 mi                   |
| *     | 5.   | Turn left to merge onto I-630 E                                           | 476 ft                   |
| Follo | w I- |                                                                           | 0.1 mi<br>2 min (107 mi) |
| λ     | 6.   | Merge onto I-630 E                                                        | 1.4 mi                   |
| r     | 7.   | Use any lane to take exit 139A-139B to merge onto I-30 W toward Texarkana | ——— 1.6 mi               |
|       |      |                                                                           | 1.01111                  |

| Y        | 8.   | Keep left at the fork to continue on US-167 S/US-65 S      |               |
|----------|------|------------------------------------------------------------|---------------|
| <b>,</b> | 9.   | Continue straight to stay on US-167 S/US-65 S              | 0.2 mi        |
| 1        | 10.  | Continue onto I-530 S/US-65 S                              | 0.1 mi        |
| 1        | 11.  | Continue onto US-425 S/US-65 S  Continue to follow US-65 S | 46.5 mi       |
|          |      | 1 Pass by McDonald's (on the left in 37.6 mi)              |               |
| Ļ        | 12.  | Turn right onto Silent St                                  | 55.0 mi       |
| 4        | 13.  | Turn left onto S 1st St/N First St                         | 0.3 mi        |
| •        |      | 1 Continue to follow S 1st St                              |               |
|          |      |                                                            | 1.6 mi        |
| Cont     | inue | on Walnut. Drive to S 2nd St                               | 21 s (344 ft) |
| <b>L</b> | 14.  | Turn right onto Walnut                                     | 213 (34411)   |
|          |      |                                                            | 184 ft        |
| <b>F</b> | 15.  | Turn right onto S 2nd St                                   |               |
|          |      | 1 Destination will be on the right                         |               |
|          |      |                                                            | 161 ft        |