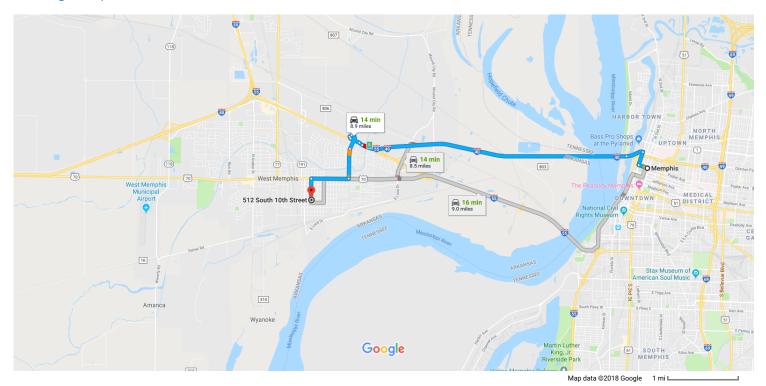

## Memphis Tennessee

## Get on I-40 W

|          |                      |                                                                                                                                                                                                                 | 2 min (0.8 mi)                      |
|----------|----------------------|-----------------------------------------------------------------------------------------------------------------------------------------------------------------------------------------------------------------|-------------------------------------|
| 1        | 1.                   | Head west on Poplar Ave toward N 2nd St                                                                                                                                                                         | `                                   |
| Þ        | 2.                   | Use the left lane to turn right onto N Front St                                                                                                                                                                 | 0.2 m                               |
| *        | 3                    | Turn left to merge onto I-40 W                                                                                                                                                                                  | 0.3 m                               |
|          |                      |                                                                                                                                                                                                                 | 0.4 m                               |
| Follo    | w I-4                | 40 W to Interstate 40 Frontage Rd E in West Memphis. Take exit 5 from I-40 W                                                                                                                                    | - : (- : . )                        |
| *        | 4.                   | Merge onto I-40 W                                                                                                                                                                                               | ———— 5 min (5.6 mi)                 |
|          |                      | 1 Entering Arkansas                                                                                                                                                                                             | 5.5 mi                              |
| ۳        | 5.                   | Take exit 5 toward Ingram Blvd                                                                                                                                                                                  | 3.3111                              |
|          |                      |                                                                                                                                                                                                                 | 367 ft                              |
|          |                      |                                                                                                                                                                                                                 |                                     |
| Take     | Ingr                 | ram Blvd and E Broadway Ave to S 10th St                                                                                                                                                                        |                                     |
| Take     | Ingr<br>6.           | ram Blvd and E Broadway Ave to S 10th St  Merge onto Interstate 40 Frontage Rd E                                                                                                                                | 6 min (2.5 mi)                      |
| *        | 6.                   | Merge onto Interstate 40 Frontage Rd E                                                                                                                                                                          |                                     |
|          | 6.                   | Merge onto Interstate 40 Frontage Rd E  Turn right onto Ingram Blvd                                                                                                                                             | 6 min (2.5 mi)                      |
| *        | 6.                   | Merge onto Interstate 40 Frontage Rd E                                                                                                                                                                          | 6 min (2.5 mi)                      |
| <b>Å</b> | 6.<br>7.<br>8.       | Merge onto Interstate 40 Frontage Rd E  Turn right onto Ingram Blvd  Turn right toward Ingram Exd/Thomas Ave  Slight right onto Ingram Exd/Thomas Ave                                                           | 6 min (2.5 mi)                      |
| <b>†</b> | 6.<br>7.<br>8.       | Merge onto Interstate 40 Frontage Rd E  Turn right onto Ingram Blvd  Turn right toward Ingram Exd/Thomas Ave                                                                                                    | 6 min (2.5 mi)                      |
| <b>†</b> | 6.<br>7.<br>8.<br>9. | Merge onto Interstate 40 Frontage Rd E  Turn right onto Ingram Blvd  Turn right toward Ingram Exd/Thomas Ave  Slight right onto Ingram Exd/Thomas Ave                                                           | 6 min (2.5 mi)                      |
| * "      | 6.<br>7.<br>8.<br>9. | Merge onto Interstate 40 Frontage Rd E  Turn right onto Ingram Blvd  Turn right toward Ingram Exd/Thomas Ave  Slight right onto Ingram Exd/Thomas Ave  Continue to follow Thomas Ave  Continue onto Ingram Blvd | 6 min (2.5 mi) 0.2 mi 269 ft 223 ft |
| λ<br>Γ'  | 6.<br>7.<br>8.<br>9. | Merge onto Interstate 40 Frontage Rd E  Turn right onto Ingram Blvd  Turn right toward Ingram Exd/Thomas Ave  Slight right onto Ingram Exd/Thomas Ave  Continue to follow Thomas Ave                            | 6 min (2.5 mi)                      |

These directions are for planning purposes only. You may find that construction projects, traffic, weather, or other events may cause conditions to differ from the map results, and you should plan your route accordingly. You must obey all signs or notices regarding your route