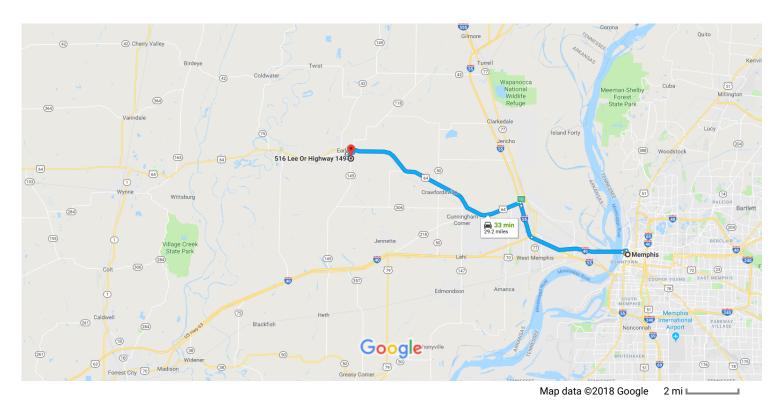

## Memphis

Tennessee

## Get on I-40 W

|    |                                 |                                                                                                        | 2 min (0.8                                                 |
|----|---------------------------------|--------------------------------------------------------------------------------------------------------|------------------------------------------------------------|
| Ì  | 1.                              | Head west on Poplar Ave toward N 2nd St                                                                | 2 111111 (0.0                                              |
|    | 2.                              | Use the left lane to turn right onto N Front St                                                        | 0.2                                                        |
|    | 2                               | Turn left to merge onto I-40 W                                                                         | 0.0                                                        |
|    | J.                              | Turn left to merge onto 1-40 W                                                                         | 0.4                                                        |
| ıt | inue                            | on I-40 W. Take US-64 W to US-64 BUS W/2nd St/Earle Heaffer Rd in Earle                                |                                                            |
|    |                                 |                                                                                                        | 20 min (26.0                                               |
|    | _                               |                                                                                                        | ——— 29 min (26.8                                           |
|    | 4.                              | Merge onto I-40 W  The Entering Arkansas                                                               | 29 111111 (20.8                                            |
|    | 4.                              | Merge onto I-40 W  i Entering Arkansas                                                                 | ——— 29 IIIII (20.8<br>———————————————————————————————————— |
|    | <ul><li>4.</li><li>5.</li></ul> | -                                                                                                      | 7.8                                                        |
|    | 5.                              | 1 Entering Arkansas                                                                                    | 7.8                                                        |
|    | 5.                              | Thering Arkansas  Keep right at the fork to continue on I-55 N, follow signs for Blytheville/Jonesboro |                                                            |

- **↑** 8. Turn left onto US-64 W/E Military Rd/Old Military Rd
  - Continue to follow US-64 W

\_\_\_\_\_\_\_ 15.9 mi

## Continue on US-64 BUS W. Take Arkansas Ave to Lee Ave

4 min (1.5 mi)

9. Turn left onto US-64 BUS W/2nd St/Earle Heaffer Rd

1 Continue to follow US-64 BUS W

10. Turn left onto Park St 0.8 mi

11. Continue onto Cross St