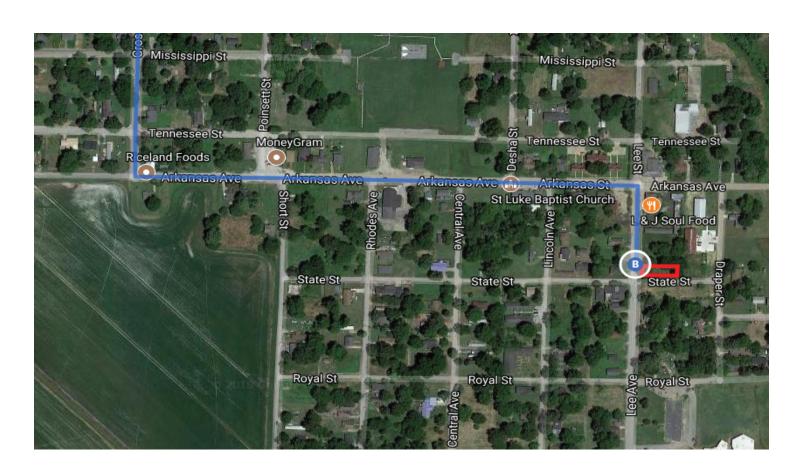

## Continue on US-64 BUS W. Take Arkansas Ave to Lee Ave

4 min (1.5 mi)

9. Turn left onto US-64 BUS W/2nd St/Earle Heaffer Rd

1 Continue to follow US-64 BUS W

10. Turn left onto Park St 0.8 mi

11. Continue onto Cross St

12. Cross St turns left and becomes Arkansas Ave

→ 13. Turn right onto Lee Ave

Destination will be on the left

\_\_\_\_\_ 318 ft