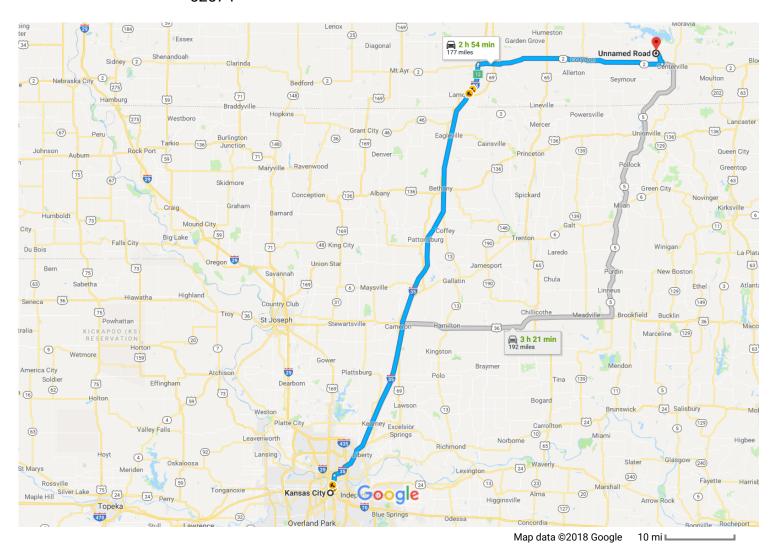

## Kansas City

Missouri

## Get on I-70 W from E 12th St

| <b>+</b> | 1. | Head north on Oak St toward E 12th St             | ——— 3 min (0.6 mi) |
|----------|----|---------------------------------------------------|--------------------|
| '        | 1. | Tieau Hortii oli oak 3t towaru E 12tii 3t         | 20 ft              |
| Þ        | 2. | Turn right at the 1st cross street onto E 12th St |                    |
| _        | 3. | Turn left onto Harrison St                        | 0.4 mi             |
| П        | ა. | Turri lett onto namson st                         | 440 ft             |
| ٦        | 4. | Turn left onto E 11th St                          | 203 ft             |
| *        | 5. | Turn right onto the I-70 N ramp                   | 203 It             |
|          |    |                                                   | 463 ft             |

| <b>*</b> | 6.                 | Merge onto I-70 W                                                                                                                                                       | h 48 min (124 m   |
|----------|--------------------|-------------------------------------------------------------------------------------------------------------------------------------------------------------------------|-------------------|
| t        | 7.                 | Continue straight onto I-70 W/US-71 N (signs for Interstate 29 N/Interstate 35 N/Saint José Moines)                                                                     | eph/Des           |
| 1        | 8.                 | Continue onto I-29 N/I-35 N/US-71 N                                                                                                                                     | 0.2               |
| 1        | 9.                 | Keep right at the fork to continue on I-35 N, follow signs for Interstate 35 N/Des Moines  ⚠ Parts of this road may be closed at certain times or days  ☐ Entering lowa | 4.5               |
| *        | 10.                | Take exit 12 for IA-2 toward Leon/Mt Ayr                                                                                                                                | 119               |
| llo<br>▶ | <b>w IA</b><br>11. |                                                                                                                                                                         | I h 1 min (52.3 r |
| 1        | 12.                |                                                                                                                                                                         |                   |
|          |                    | Turn left onto Co Rd T14                                                                                                                                                |                   |
| ı        | 13.                | Turn left onto Co Rd T14  Turn left onto Main St                                                                                                                        | 3.1               |
|          | 13.<br>14.         | Turn left onto Main St                                                                                                                                                  | 3.1               |
| 1        |                    | Turn left onto Main St                                                                                                                                                  |                   |

200 ft

## **Unnamed Road**

Mystic, IA 52574

These directions are for planning purposes only. You may find that construction projects, traffic, weather, or other events may cause conditions to differ from the map results, and you should plan your route accordingly. You must obey all signs or notices regarding your route.