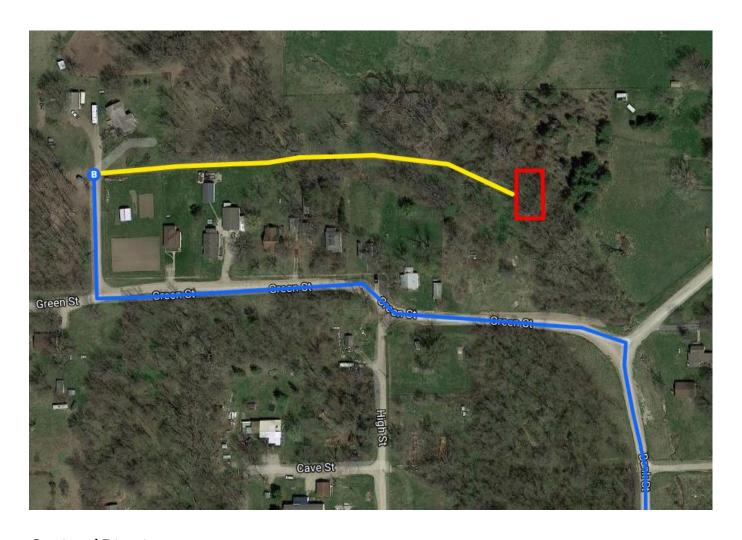

**Continued Directions** 

At the end of the Google earth directions turn right on the dirt road and continue for 850 feet to the west boarder of the property.