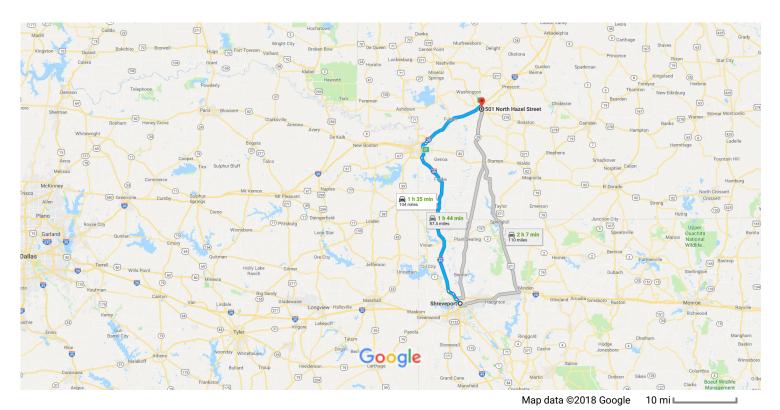

## Shreveport

Louisiana

## Get on I-49 N in 2 from Grimmett Dr and N Market St

|          |    |                                                        | 12 min (7.5 mi) |
|----------|----|--------------------------------------------------------|-----------------|
| 1        | 1. | Head north on Clyde Fant Memorial Pkwy/Clyde Fant Pkwy |                 |
| ኻ        | 2. | Slight left onto Clyde Fant Memorial Pkwy              | ———— 102 ft     |
| 1        | 3. | Continue onto Grimmett Dr                              | 0.1 mi          |
| 4        | 4. | Turn left onto Havens Rd                               | 2.1 mi          |
| <b>L</b> | 5. | Turn right at the 1st cross street onto N Market St    | 0.3 mi          |
| 1        | 6. | Continue straight onto LA-1 N/N Market St              | 2.4 mi          |
| *        | 7. | Turn right onto the ramp to I-49 N N                   |                 |
|          |    |                                                        | 0.3 mi          |

## Follow I-49 N and I-30 E to AR-29 S/N Hazel St in Hope. Take exit 31 from I-30 E

| *     | 8.   | Merge onto I-49 N  i Entering Arkansas                               |                |
|-------|------|----------------------------------------------------------------------|----------------|
| 1     | 9.   | Continue straight to stay on I-49 N (signs for Little Rock/AR-549 N) | 59.9 mi        |
| 1     | 10.  | Take exit 37 for Interstate 30 E toward Little Rock                  | 6.9 mi         |
| *     | 11.  | Merge onto I-30 E                                                    | 1.0 mi         |
| r     | 12.  | Take exit 31 for AR-29 S                                             | 27.1 mi        |
| Drive | to N | Hazel St                                                             |                |
| 4     | 13.  | Turn left onto AR-29 S/N Hazel St                                    | 3 min (1.2 mi) |
| t     | 14.  | Continue straight onto N Hazel St  Destination will be on the left   | 0.1 mi         |
|       |      | Destination will be on the left                                      | 1.1 mi         |