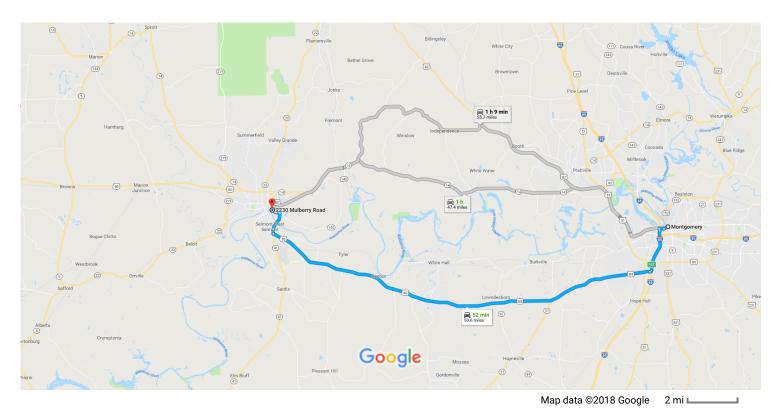

## Montgomery

Alabama

## Get on I-65 S from Bibb St and Clay St

| <b>†</b> | 1.  | Head north on N Perry St toward Madison Ave                                       | 5 min (1.2 mi)   |
|----------|-----|-----------------------------------------------------------------------------------|------------------|
|          |     |                                                                                   | 210 ft           |
| ٦        | 2.  | Turn left at the 1st cross street onto Madison Ave                                | 443 ft           |
| 1        | 3.  | Continue onto Bibb St                                                             |                  |
| t        | 4.  | Bibb St turns right and becomes Clay St                                           | 0.4 mi           |
| 41       | 5.  | Use the middle lane to turn left onto Dickerson St                                | 0.5 mi           |
| *        | 6.  | Use the middle lane to turn slightly left onto the Interstate 65 S ramp to Mobile | 374 ft           |
|          |     |                                                                                   | 0.2 mi           |
| Take     | US- | 80 W to River Rd in Dallas County                                                 |                  |
| *        | 7.  | Merge onto I-65 S                                                                 | 46 min (48.4 mi) |
|          |     |                                                                                   | 4.3 mi           |

| ۳        | 8.   | Use the right 2 lanes to take exit 167 for US-80 W toward Selma |                                        |
|----------|------|-----------------------------------------------------------------|----------------------------------------|
| 1        | 9.   | Continue onto US-80 W/Selma Hwy  Continue to follow US-80 W     | 0.3 mi                                 |
| Ļ        | 10.  | Turn right onto Main St                                         | 41.5 mi                                |
| 1        | 11.  | Continue onto US-80 W                                           | 0.5 mi                                 |
|          |      |                                                                 | —————————————————————————————————————— |
| Cont     | inue | on River Rd. Drive to Mulberry Rd in Selma                      | 2 min (1.0 mi)                         |
| 4        | 12.  | Turn left onto River Rd                                         | , ,                                    |
| 1        | 13.  | Continue onto Harrison Ave                                      | 0.4 mi                                 |
| <b>L</b> | 14.  | Turn right onto N Division St                                   | 0.1 mi                                 |
| 4        | 15.  | Turn left onto Mulberry Rd                                      | 0.2 mi                                 |
|          |      | 1 Destination will be on the left                               |                                        |
|          |      |                                                                 | 0.3 mi                                 |