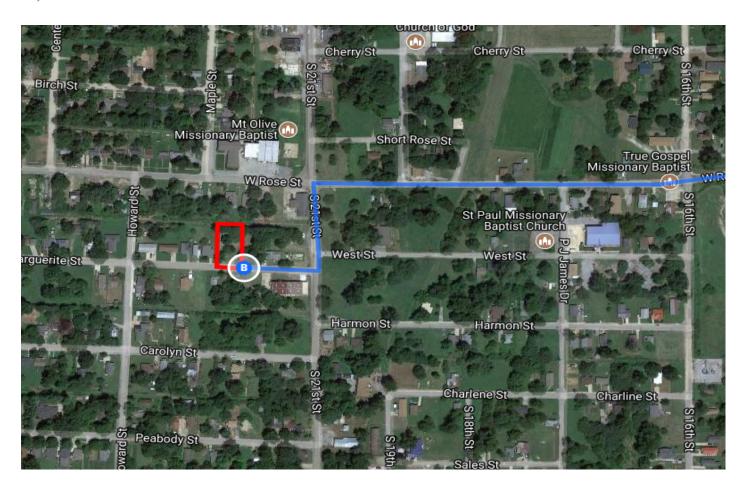

| 4        | 7.  | Turn left onto US-61 N/S Division St (signs for Blytheville)  1 Pass by NAPA Auto Parts - Bullards Motor Supply Inc (on the right in 1.9 mi) |        |
|----------|-----|----------------------------------------------------------------------------------------------------------------------------------------------|--------|
| 41       | 8   | Turn left onto W Rose St                                                                                                                     | 2.5 mi |
|          |     |                                                                                                                                              | 0.5 mi |
| ٦        | 9.  | Turn left onto S 21st St                                                                                                                     | 358 ft |
| <b>□</b> | 10. | Turn right onto Marguerite St  i Destination will be on the left                                                                             |        |
|          |     |                                                                                                                                              | 262 ft |

## 2124 Marguerite St

Blytheville, AR 72315