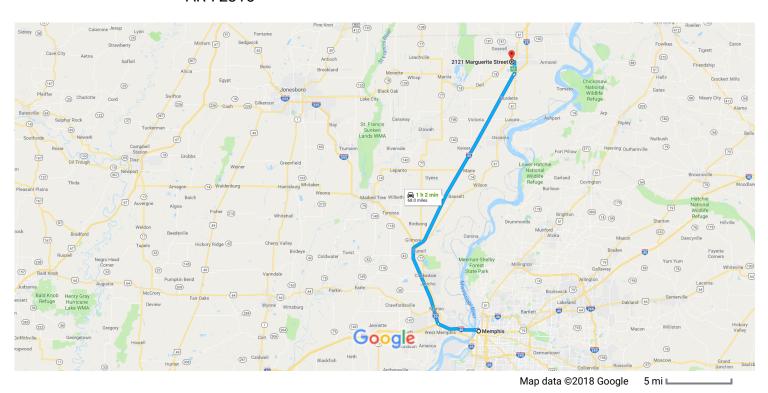

## Get on I-40 W

|          |      | +O *V                                                                                | 2 min (0.8 mi)       |
|----------|------|--------------------------------------------------------------------------------------|----------------------|
| <b>†</b> | 1.   | Head west on Poplar Ave toward N 2nd St                                              | ,                    |
|          | _    |                                                                                      | 0.2 mi               |
| Γ        | 2.   | Use the left lane to turn right onto N Front St                                      | 0.3 m                |
| <b>*</b> | 3.   | Turn left to merge onto I-40 W                                                       | U.3 m                |
|          |      |                                                                                      | 0.4 m                |
| ake      | I-55 | N to US-61 N/S Division St in Blytheville. Take exit 63 from I-55 N                  | 56 min (64.0 mi)     |
| *        | 4.   | Merge onto I-40 W                                                                    | 30 11111 (04.0 1111) |
|          |      | i Entering Arkansas                                                                  |                      |
| 7        | 5.   | Keep right at the fork to continue on I-55 N, follow signs for Blytheville/Jonesboro | ———— 7.8 mi          |
|          |      |                                                                                      | 56.0 m               |
| r        | ,    | Take exit 63 for US-61 toward Blytheville                                            | 00.0 1111            |

| 4        | 7.  | Turn left onto US-61 N/S Division St (signs for Blytheville)  1 Pass by NAPA Auto Parts - Bullards Motor Supply Inc (on the right in 1.9 mi) |        |
|----------|-----|----------------------------------------------------------------------------------------------------------------------------------------------|--------|
| 41       | 8   | Turn left onto W Rose St                                                                                                                     | 2.5 mi |
|          |     |                                                                                                                                              | 0.5 mi |
| ٦        | 9.  | Turn left onto S 21st St                                                                                                                     | 358 ft |
| <b>□</b> | 10. | Turn right onto Marguerite St  i Destination will be on the left                                                                             |        |
|          |     |                                                                                                                                              | 262 ft |