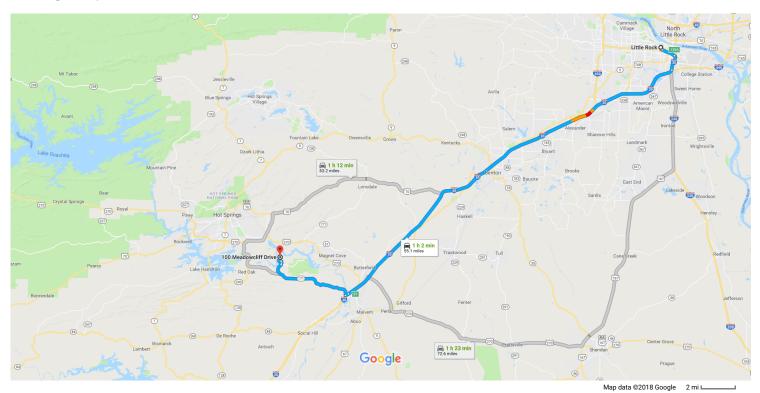

## Little Rock

Arkansas

## Get on I-630 E from Woodlane St

|            |       |                                                                                                  | 3 min (0.6 m      |
|------------|-------|--------------------------------------------------------------------------------------------------|-------------------|
| 1          | 1.    | Head north on State Capitol toward Capitol Mall                                                  | ·                 |
| t          | 2.    | State Capitol turns right and becomes W 4th St                                                   | 449               |
| t          | 3.    | Continue onto Woodlane St                                                                        | 459               |
| t          | 4.    | Continue onto Doctor M.L.K. Jr Dr/M L King                                                       | 0.2 n             |
| *          | 5.    | Turn left to merge onto I-630 E                                                                  | 476               |
|            |       |                                                                                                  | 0.1 m             |
| ollo       | w I-3 | 30 W to AR-84 W/Tanner St in Malvern. Take exit 97 from I-30 W                                   | 20 (44.2          |
| *          | 6.    | Merge onto I-630 E                                                                               | —— 39 min (44.3 m |
| ۲          | 7.    | Use any lane to take exit 139A-139B to merge onto I-30 W toward Texarkana                        | 1.4 m             |
| Ý          | 8.    | Keep right at the fork to stay on I-30 W, follow signs for Interstate 30 W/Hot Springs/Texarkana | 1.6 n             |
| ۲          | 9.    | Take exit 97 for AR-84 toward AR-171                                                             | 41.1 n            |
| ake        | AR-1  | 171 N to Diamondhead Dr in Lake Hamilton Township                                                | 0.0               |
| <b>r</b> > | 10.   | Turn right onto AR-84 W/Tanner St                                                                | —— 17 min (10.2 m |
| ₽          | 11.   | Turn right onto AR-171 N                                                                         | 135               |
| <b>5</b>   | 12.   | Turn left toward Pebble Beach Pl                                                                 | 8.9 m             |
| <b>5</b>   | 13.   | Turn left onto Pebble Beach PI                                                                   | 85                |
| •          | _     |                                                                                                  | 0.3 m             |

15. Turn left onto Diamondhead DrDestination will be on the left

0.8 mi