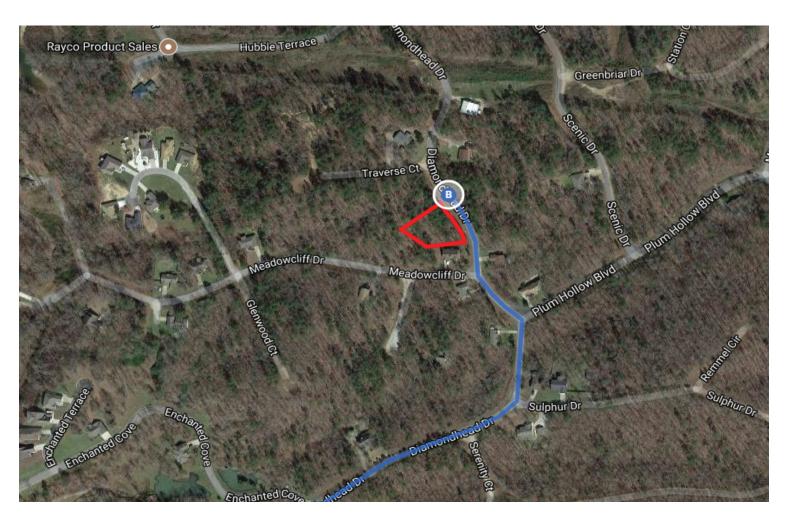

|
| <b>r</b> > | 10.   | Turn right onto AR-84 W/Tanner St                                                                | —— 17 min (10.2 m |
| ₽          | 11.   | Turn right onto AR-171 N                                                                         | 135               |
| <b>5</b>   | 12.   | Turn left toward Pebble Beach Pl                                                                 | 8.9 m             |
| <b>5</b>   | 13.   | Turn left onto Pebble Beach PI                                                                   | 85                |
| •          | _     |                                                                                                  | 0.3 m             |

15. Turn left onto Diamondhead DrDestination will be on the left

0.8 mi