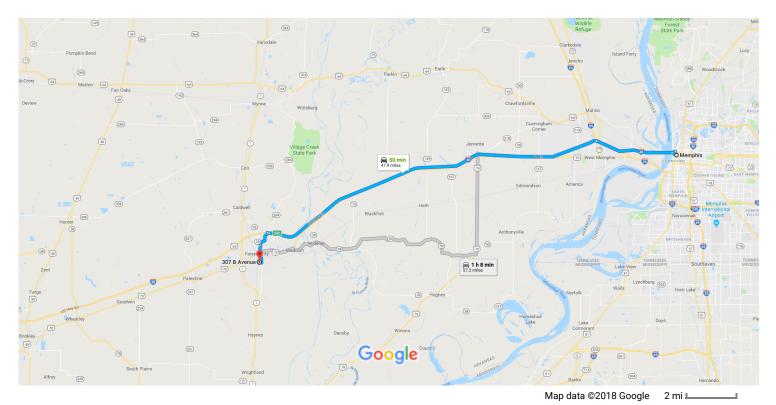

## Memphis

Tennessee

## Get on I-40 W

| <b>†</b> | 1.                                         | Head west on Poplar Ave toward N 2nd St                                                                                                                                                                                                                                                                                                                                                                                                                                                                                                                                                                                                                                                                                                                                                                                                                                                                                                                                                                                                                                                                                                                                                                                                                                                                                                                                                                                                                                                                                                                                                                                                                                                                                                                                                                                                                                                                                                                                                                                                                                                                                        | 2 min (0.8 n   |
|----------|--------------------------------------------|--------------------------------------------------------------------------------------------------------------------------------------------------------------------------------------------------------------------------------------------------------------------------------------------------------------------------------------------------------------------------------------------------------------------------------------------------------------------------------------------------------------------------------------------------------------------------------------------------------------------------------------------------------------------------------------------------------------------------------------------------------------------------------------------------------------------------------------------------------------------------------------------------------------------------------------------------------------------------------------------------------------------------------------------------------------------------------------------------------------------------------------------------------------------------------------------------------------------------------------------------------------------------------------------------------------------------------------------------------------------------------------------------------------------------------------------------------------------------------------------------------------------------------------------------------------------------------------------------------------------------------------------------------------------------------------------------------------------------------------------------------------------------------------------------------------------------------------------------------------------------------------------------------------------------------------------------------------------------------------------------------------------------------------------------------------------------------------------------------------------------------|----------------|
|          |                                            |                                                                                                                                                                                                                                                                                                                                                                                                                                                                                                                                                                                                                                                                                                                                                                                                                                                                                                                                                                                                                                                                                                                                                                                                                                                                                                                                                                                                                                                                                                                                                                                                                                                                                                                                                                                                                                                                                                                                                                                                                                                                                                                                | 0.2            |
| •        | 2.                                         | Use the left lane to turn right onto N Front St                                                                                                                                                                                                                                                                                                                                                                                                                                                                                                                                                                                                                                                                                                                                                                                                                                                                                                                                                                                                                                                                                                                                                                                                                                                                                                                                                                                                                                                                                                                                                                                                                                                                                                                                                                                                                                                                                                                                                                                                                                                                                | 0.3            |
|          | 3.                                         | Turn left to merge onto I-40 W                                                                                                                                                                                                                                                                                                                                                                                                                                                                                                                                                                                                                                                                                                                                                                                                                                                                                                                                                                                                                                                                                                                                                                                                                                                                                                                                                                                                                                                                                                                                                                                                                                                                                                                                                                                                                                                                                                                                                                                                                                                                                                 | 0.0            |
|          |                                            |                                                                                                                                                                                                                                                                                                                                                                                                                                                                                                                                                                                                                                                                                                                                                                                                                                                                                                                                                                                                                                                                                                                                                                                                                                                                                                                                                                                                                                                                                                                                                                                                                                                                                                                                                                                                                                                                                                                                                                                                                                                                                                                                | 0.4            |
| llo      | λ/ I_/                                     | 10 W. 10 00 1 5 W. 10 W. 11 W. 12 W. |                |
|          | /V I-4                                     | 10 W to AR-284 E/New Castle Rd in Forrest City. Take exit 242 from I-40 W                                                                                                                                                                                                                                                                                                                                                                                                                                                                                                                                                                                                                                                                                                                                                                                                                                                                                                                                                                                                                                                                                                                                                                                                                                                                                                                                                                                                                                                                                                                                                                                                                                                                                                                                                                                                                                                                                                                                                                                                                                                      | 40 min (42.2 r |
|          | 4.                                         | Merge onto I-40 W                                                                                                                                                                                                                                                                                                                                                                                                                                                                                                                                                                                                                                                                                                                                                                                                                                                                                                                                                                                                                                                                                                                                                                                                                                                                                                                                                                                                                                                                                                                                                                                                                                                                                                                                                                                                                                                                                                                                                                                                                                                                                                              | 40 min (43.3 r |
|          |                                            | ·                                                                                                                                                                                                                                                                                                                                                                                                                                                                                                                                                                                                                                                                                                                                                                                                                                                                                                                                                                                                                                                                                                                                                                                                                                                                                                                                                                                                                                                                                                                                                                                                                                                                                                                                                                                                                                                                                                                                                                                                                                                                                                                              | 40 min (43.3 r |
|          |                                            | Merge onto I-40 W                                                                                                                                                                                                                                                                                                                                                                                                                                                                                                                                                                                                                                                                                                                                                                                                                                                                                                                                                                                                                                                                                                                                                                                                                                                                                                                                                                                                                                                                                                                                                                                                                                                                                                                                                                                                                                                                                                                                                                                                                                                                                                              | ·              |
| 7        | <ul><li>4.</li><li>5.</li></ul>            | Merge onto I-40 W  1 Entering Arkansas  Keep left at the fork to stay on I-40 W, follow signs for Little Rock                                                                                                                                                                                                                                                                                                                                                                                                                                                                                                                                                                                                                                                                                                                                                                                                                                                                                                                                                                                                                                                                                                                                                                                                                                                                                                                                                                                                                                                                                                                                                                                                                                                                                                                                                                                                                                                                                                                                                                                                                  | 40 min (43.3 r |
| -<br>-   | <ul><li>4.</li><li>5.</li></ul>            | Merge onto I-40 W  i Entering Arkansas                                                                                                                                                                                                                                                                                                                                                                                                                                                                                                                                                                                                                                                                                                                                                                                                                                                                                                                                                                                                                                                                                                                                                                                                                                                                                                                                                                                                                                                                                                                                                                                                                                                                                                                                                                                                                                                                                                                                                                                                                                                                                         | 7.8            |
| i i      | <ul><li>4.</li><li>5.</li><li>6.</li></ul> | Merge onto I-40 W  1 Entering Arkansas  Keep left at the fork to stay on I-40 W, follow signs for Little Rock                                                                                                                                                                                                                                                                                                                                                                                                                                                                                                                                                                                                                                                                                                                                                                                                                                                                                                                                                                                                                                                                                                                                                                                                                                                                                                                                                                                                                                                                                                                                                                                                                                                                                                                                                                                                                                                                                                                                                                                                                  | 7.8<br>35.3    |

| П        | 7.  | 1 Continue to follow AR-284 E                            |                |
|----------|-----|----------------------------------------------------------|----------------|
| 4        | 8.  | Turn left onto N Forrest St                              | 1.6 mi         |
| 1        | 9.  | N Forrest St turns slightly right and becomes Front St   | ——————— 0.8 mi |
| 4        | 10. | Turn left onto S Washington St                           | ——————— 0.1 mi |
| <b>L</b> | 11. | Turn right onto S Rosser St                              | 1.0 mi         |
| 4        | 12. | Turn left onto B Ave  i Destination will be on the right | 492 ft         |
|          |     |                                                          | 0.2 mi         |

## 307 B Ave

Forrest City, AR 72335

These directions are for planning purposes only. You may find that construction projects, traffic, weather, or other events may cause conditions to differ from the map results, and you should plan your route accordingly. You must obey all signs or notices regarding your route.