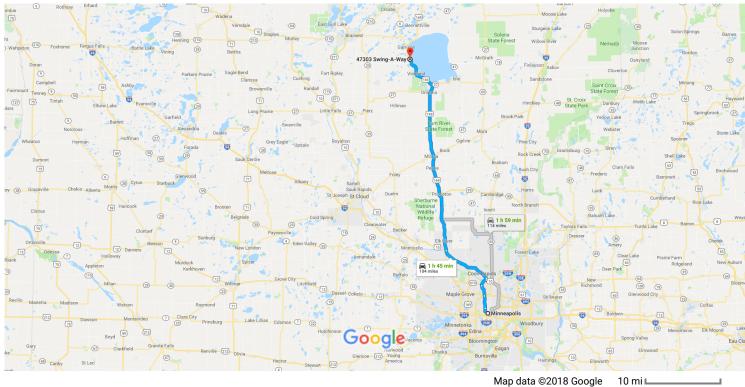

## Minneapolis

Minnesota

## Get on I-94 W

|                   |              |                                                                       | 7 min (2.5 mi                          |
|-------------------|--------------|-----------------------------------------------------------------------|----------------------------------------|
| 1                 | 1.           | Head southeast on S 4th St toward S 5th Ave/Fifth Ave S               |                                        |
| 4                 | 2.           | Turn left onto S 5th Ave/Fifth Ave S                                  | 0.1 m                                  |
| ר                 | 3.           | Turn left onto S 3rd St                                               | 413                                    |
| 1                 | 4.           | Keep right at the fork, follow signs for I-94 W and merge onto I-94 W | 0.6 n                                  |
|                   |              |                                                                       | ———— 1.7 r                             |
| ∙ive<br><b>\$</b> | e froi<br>5. | m US-10 W and US-169 N to Kathio Township<br>Merge onto I-94 W        | —————————————————————————————————————— |
| •                 | 5.           |                                                                       | 1 h 38 min (101 n<br>4.3 r             |
| •                 | 5.<br>6.     | Merge onto I-94 W                                                     | —— 1 h 38 min (101 n                   |

| 8.    | Take the exit onto MN-47 N/State Hwy 47 N toward US-10 W                                  |                                                                                                                                                                                                                                                                                                                               |
|-------|-------------------------------------------------------------------------------------------|-------------------------------------------------------------------------------------------------------------------------------------------------------------------------------------------------------------------------------------------------------------------------------------------------------------------------------|
| 9.    | Merge onto US-10 W                                                                        | 1.0 mi                                                                                                                                                                                                                                                                                                                        |
| 10.   | Use the right lane to merge onto US-169 N via the ramp to Princeton                       | ———— 17.4 mi                                                                                                                                                                                                                                                                                                                  |
|       |                                                                                           | ———— 71.3 mi                                                                                                                                                                                                                                                                                                                  |
| Baffi | e Bend to Golf Cir                                                                        | 2 min (0.4 mi)                                                                                                                                                                                                                                                                                                                |
| 11.   | Turn left toward Swing-A-Way                                                              |                                                                                                                                                                                                                                                                                                                               |
| 12.   | Turn right onto Swing-A-Way                                                               | 135 ft                                                                                                                                                                                                                                                                                                                        |
| 13.   | Sharp left onto Baffie Bend                                                               | 141 ft                                                                                                                                                                                                                                                                                                                        |
| 14.   | Turn right onto Golf Cir                                                                  | 0.2 mi                                                                                                                                                                                                                                                                                                                        |
|       | 1 Destination will be on the right                                                        | 0.1 mi                                                                                                                                                                                                                                                                                                                        |
|       | <ol> <li>9.</li> <li>10.</li> <li>Baffi</li> <li>11.</li> <li>12.</li> <li>13.</li> </ol> | <ul> <li>9. Merge onto US-10 W</li> <li>10. Use the right lane to merge onto US-169 N via the ramp to Princeton</li> <li>Baffie Bend to Golf Cir</li> <li>11. Turn left toward Swing-A-Way</li> <li>12. Turn right onto Swing-A-Way</li> <li>13. Sharp left onto Baffie Bend</li> <li>14. Turn right onto Golf Cir</li> </ul> |