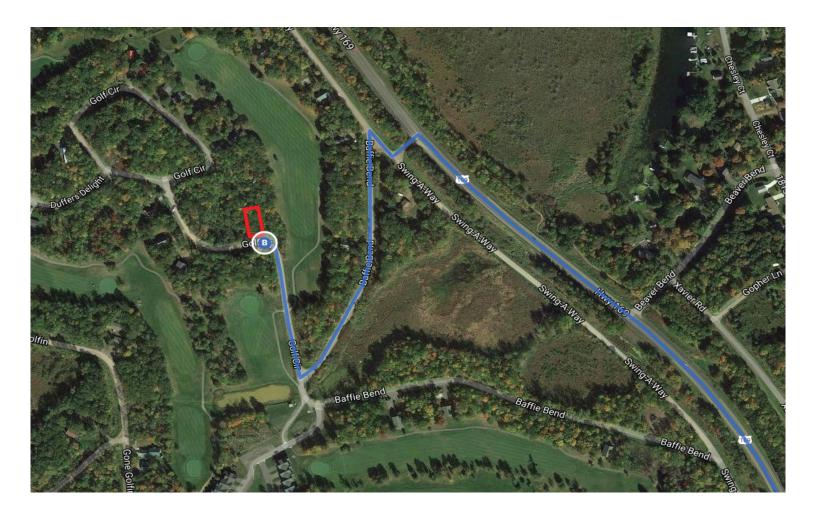

| 8.    | Take the exit onto MN-47 N/State Hwy 47 N toward US-10 W                                  |                                                                                                                                                                                                                                                                                                                               |
|-------|-------------------------------------------------------------------------------------------|-------------------------------------------------------------------------------------------------------------------------------------------------------------------------------------------------------------------------------------------------------------------------------------------------------------------------------|
| 9.    | Merge onto US-10 W                                                                        | 1.0 mi                                                                                                                                                                                                                                                                                                                        |
| 10.   | Use the right lane to merge onto US-169 N via the ramp to Princeton                       | ———— 17.4 mi                                                                                                                                                                                                                                                                                                                  |
|       |                                                                                           | ———— 71.3 mi                                                                                                                                                                                                                                                                                                                  |
| Baffi | e Bend to Golf Cir                                                                        | 2 min (0.4 mi)                                                                                                                                                                                                                                                                                                                |
| 11.   | Turn left toward Swing-A-Way                                                              |                                                                                                                                                                                                                                                                                                                               |
| 12.   | Turn right onto Swing-A-Way                                                               | 135 ft                                                                                                                                                                                                                                                                                                                        |
| 13.   | Sharp left onto Baffie Bend                                                               | 141 ft                                                                                                                                                                                                                                                                                                                        |
| 14.   | Turn right onto Golf Cir                                                                  | 0.2 mi                                                                                                                                                                                                                                                                                                                        |
|       | 1 Destination will be on the right                                                        | 0.1 mi                                                                                                                                                                                                                                                                                                                        |
|       | <ol> <li>9.</li> <li>10.</li> <li>Baffi</li> <li>11.</li> <li>12.</li> <li>13.</li> </ol> | <ul> <li>9. Merge onto US-10 W</li> <li>10. Use the right lane to merge onto US-169 N via the ramp to Princeton</li> <li>Baffie Bend to Golf Cir</li> <li>11. Turn left toward Swing-A-Way</li> <li>12. Turn right onto Swing-A-Way</li> <li>13. Sharp left onto Baffie Bend</li> <li>14. Turn right onto Golf Cir</li> </ul> |