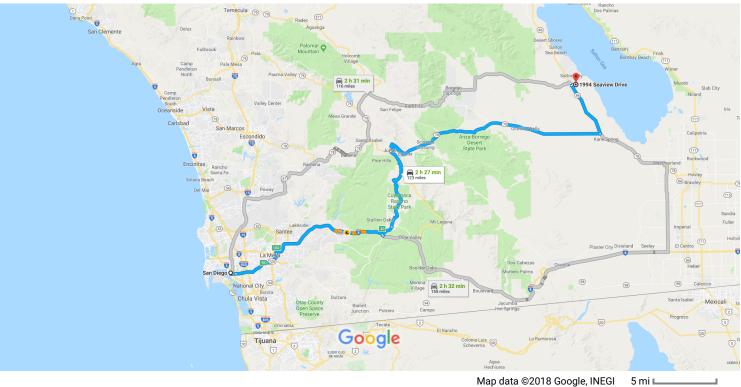

## San Diego, CA to 1994 Seaview Dr, Thermal, CA Drive 123 miles, 2 h 27 min Google Maps 92274

Map data ©2018 Google, INEGI

San Diego

California

## Continue to CA-94 E

|     |                                                             | 5 min (1.2 mi)                                                                                                                                                                    |
|-----|-------------------------------------------------------------|-----------------------------------------------------------------------------------------------------------------------------------------------------------------------------------|
| 1.  | Head south on Fourth Ave toward Broadway                    |                                                                                                                                                                                   |
|     |                                                             | 0.2 mi                                                                                                                                                                            |
| 2.  | Turn left onto G St                                         |                                                                                                                                                                                   |
|     | Pass by Comfort Inn Gaslamp Convention Center (on the left) |                                                                                                                                                                                   |
|     |                                                             | 1.0 mi                                                                                                                                                                            |
|     |                                                             |                                                                                                                                                                                   |
| 1-8 | e, CA-79 N and CA-78 E to Harvard Ave in Salton City        |                                                                                                                                                                                   |
|     |                                                             | 2 h 17 min (121 mi)                                                                                                                                                               |
| 3.  | Continue onto CA-94 E                                       |                                                                                                                                                                                   |
|     |                                                             | 7.9 mi                                                                                                                                                                            |
| 4.  | Use the left 3 lanes to take exit 9B to merge onto CA-125 N |                                                                                                                                                                                   |
|     |                                                             | 2.2 mi                                                                                                                                                                            |
| 5   | Use the right 2 lanes to take exit 18A to merge onto I-8 F  |                                                                                                                                                                                   |
| 0.  |                                                             |                                                                                                                                                                                   |
|     |                                                             | 25.6 mi                                                                                                                                                                           |
| 6.  | Take exit 40 for CA-79 N/Japatul Valley Rd toward Julian    |                                                                                                                                                                                   |
|     |                                                             | 0.3 mi                                                                                                                                                                            |
|     | 2.<br><b>I-8 I</b><br>3.<br>4.<br>5.                        | <ul> <li>2. Turn left onto G St</li> <li>Pass by Comfort Inn Gaslamp Convention Center (on the left)</li> <li>I-8 E, CA-79 N and CA-78 E to Harvard Ave in Salton City</li> </ul> |

| 4        | 7.   | Turn left onto CA-79 N/Japatul Valley Rd<br>Continue to follow CA-79 N                      | 0.7                                    |
|----------|------|---------------------------------------------------------------------------------------------|----------------------------------------|
| ٦        | 8.   | Turn left to stay on CA-79 N                                                                | 2.7 mi                                 |
| L+       | 9.   | Turn right onto CA-78 E/Banner Rd (signs for Westmorland/Brawely) Ontinue to follow CA-78 E | 20.2 mi                                |
| 4        | 10.  | Turn left onto CA-86 N                                                                      | 49.9 mi                                |
|          |      |                                                                                             | —————————————————————————————————————— |
| Follo    | w Ha | rvard Ave and Haven Dr to Seaview Dr                                                        | 3 min (1.0 mi)                         |
| L,       | 11.  | Turn right onto Harvard Ave                                                                 | 0.4 mi                                 |
| <b>L</b> | 12.  | Turn right onto Haven Dr                                                                    |                                        |
| ٦        | 13.  | Turn left onto Seaview Dr<br>Destination will be on the right                               | ———— 0.6 mi                            |
|          |      |                                                                                             | 436 ft                                 |