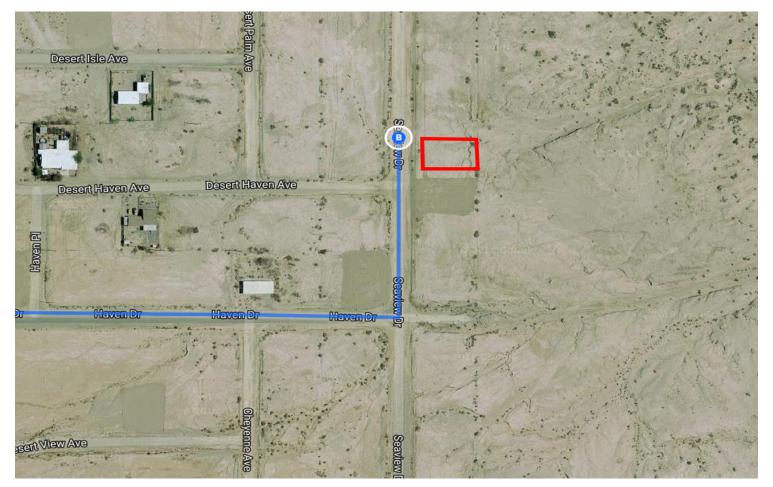

| 4        | 7.   | Turn left onto CA-79 N/Japatul Valley Rd<br>Continue to follow CA-79 N                      | 0.7                                    |
|----------|------|---------------------------------------------------------------------------------------------|----------------------------------------|
| ٦        | 8.   | Turn left to stay on CA-79 N                                                                | 2.7 mi                                 |
| L+       | 9.   | Turn right onto CA-78 E/Banner Rd (signs for Westmorland/Brawely) Ontinue to follow CA-78 E | 20.2 mi                                |
| 4        | 10.  | Turn left onto CA-86 N                                                                      | 49.9 mi                                |
|          |      |                                                                                             | —————————————————————————————————————— |
| Follo    | w Ha | rvard Ave and Haven Dr to Seaview Dr                                                        | 3 min (1.0 mi)                         |
| L,       | 11.  | Turn right onto Harvard Ave                                                                 | 0.4 mi                                 |
| <b>L</b> | 12.  | Turn right onto Haven Dr                                                                    |                                        |
| ٦        | 13.  | Turn left onto Seaview Dr<br>Destination will be on the right                               | ———— 0.6 mi                            |
|          |      |                                                                                             | 436 ft                                 |

## 1994 Seaview Dr

Thermal, CA 92274