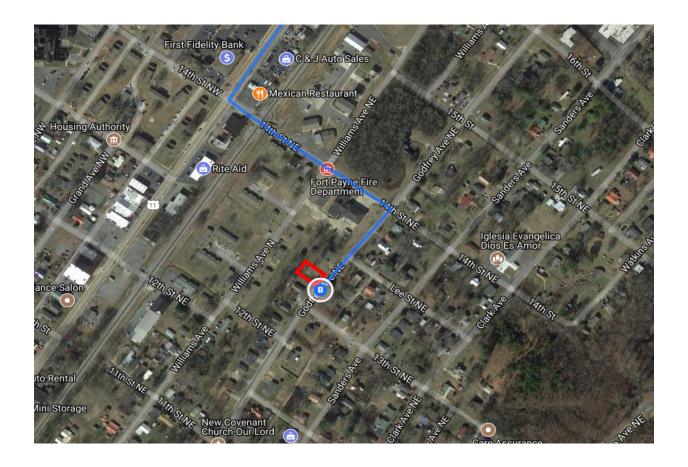

13. Continue onto Gault Ave
Pass by Krystal (on the right)

14. Turn left onto 14th St

15. Turn right at the 2nd cross street onto Godfrey Ave NE
Destination will be on the right

0.1 mi

## 1304 Godfrey Ave NE

Fort Payne, AL 35967

These directions are for planning purposes only. You may find that construction projects, traffic, weather, or other events may cause conditions to differ from the map results, and you should plan your route accordingly. You must obey all signs or notices regarding your route.