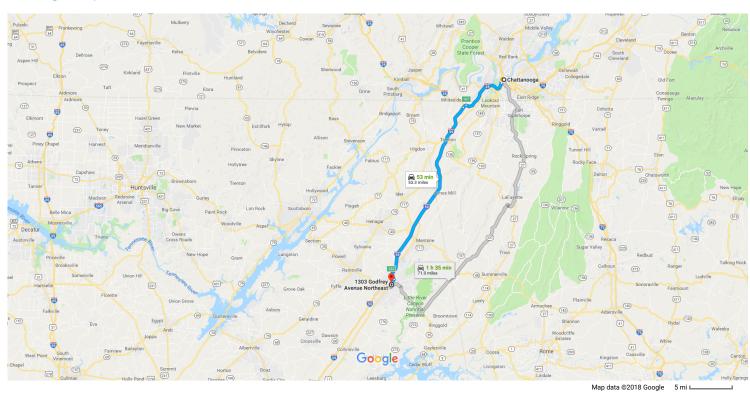

## Chattanooga

Tennessee

## Get on US-27 S from W M.L.K. Blvd

|          |      | Orași                                                                                                     | (0.6 mi)             |
|----------|------|-----------------------------------------------------------------------------------------------------------|----------------------|
| 1        | 1.   | Head east on E M L King Blvd toward Market St                                                             | , ,                  |
| r        | 2.   | Turn right at the 1st cross street onto Market St                                                         | — 79 ft              |
| Γ*       | 3.   | Turn right at the 1st cross street onto W 10th St                                                         | - 322 ft             |
| Ļ        | 4.   | Turn right at the 1st cross street onto Broad St                                                          | – 262 ft             |
| 4        | 5.   | Turn left onto W M.L.K. Blvd                                                                              | — 312 ft             |
| *        | 6.   | Use the right lane to merge onto US-27 S via the ramp to I-24                                             | - 0.3 mi<br>- 0.2 mi |
| Follo    |      | 24 W and I-59 S to Greenhill Blvd NW in Fort Payne. Take exit 222 from I-59 S  44 min  Merge onto US-27 S | (50.3 mi)            |
| r        |      | Take the exit onto I-24 W toward Nashville/Birmingham  1 Entering Georgia                                 | – 0.9 mi             |
| 4        | 9.   | Use the left 2 lanes to take exit 167 for I-59 S toward Birmingham                                        | 10.2 mi              |
| t        | 10.  | Continue onto I-59 S  1 Entering Alabama                                                                  | – 0.7 mi             |
| r        | 11.  | . Take exit 222 toward Fort Payne                                                                         | 38.3 mi              |
| Cont     | inue | e on Greenhill Blvd NW. Take Gault Ave to Godfrey Ave NE                                                  | – 0.2 mi             |
| <b>†</b> |      | •                                                                                                         | (2.4 mi)             |

13. Continue onto Gault Ave
Pass by Krystal (on the right)

14. Turn left onto 14th St

15. Turn right at the 2nd cross street onto Godfrey Ave NE
Destination will be on the right

0.1 mi