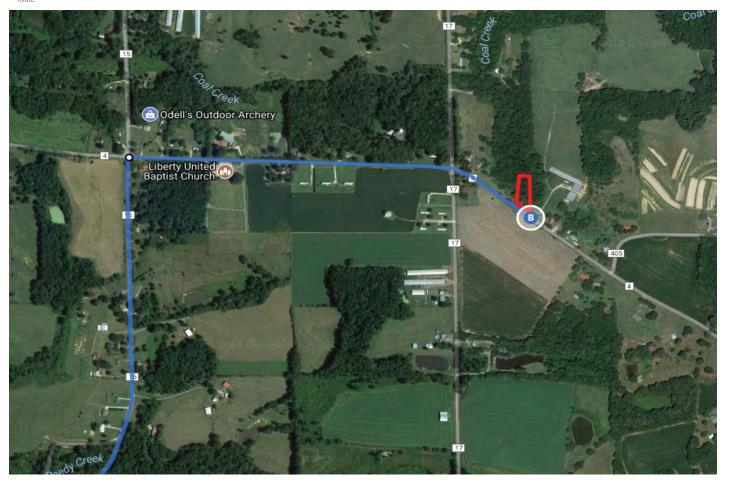

| <b>L</b> | 14. | Turn right onto Sardis Rd                                         |       |
|----------|-----|-------------------------------------------------------------------|-------|
| <b>,</b> | 15. | Continue onto Co Rd 15                                            | 1.3 m |
| r        | 16. | Turn right onto Old Georgia Rd  1 Destination will be on the left |       |
|          |     |                                                                   | 0.7   |