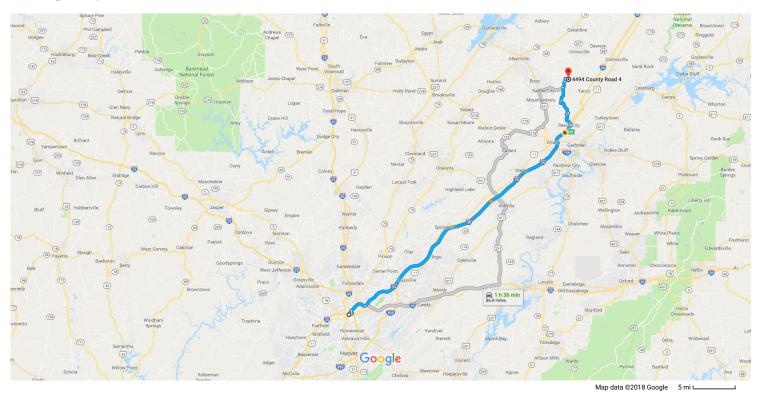

## Get on I-20 E/I-59 N from 5th Ave N

| 1.    | Head southeast on 19th St N toward 5th Ave N Alley                                                  | —— 5 min (1.4 mi                                                                                                                                                                                                                                                                                                                                                                                                                                                                                                                                                                                                                                                                   |
|-------|-----------------------------------------------------------------------------------------------------|------------------------------------------------------------------------------------------------------------------------------------------------------------------------------------------------------------------------------------------------------------------------------------------------------------------------------------------------------------------------------------------------------------------------------------------------------------------------------------------------------------------------------------------------------------------------------------------------------------------------------------------------------------------------------------|
| 2.    | Turn left onto 5th Ave N                                                                            | 486 f                                                                                                                                                                                                                                                                                                                                                                                                                                                                                                                                                                                                                                                                              |
| 3.    | Slight right to stay on 5th Ave N                                                                   | 0.5 m                                                                                                                                                                                                                                                                                                                                                                                                                                                                                                                                                                                                                                                                              |
| 4.    | Take the ramp to I-20 E/I-59 N                                                                      | 0.1 m                                                                                                                                                                                                                                                                                                                                                                                                                                                                                                                                                                                                                                                                              |
| 5.    | Keep right at the fork, follow signs for I-20 E/I-59 N/Atlanta/Gadsden and merge onto I-20 E/I-59 N | 0.4 m                                                                                                                                                                                                                                                                                                                                                                                                                                                                                                                                                                                                                                                                              |
|       |                                                                                                     | 0.2 m                                                                                                                                                                                                                                                                                                                                                                                                                                                                                                                                                                                                                                                                              |
| w I-5 | 9 N to AL-211 N/Noccalula Pkwy in Reece City. Take exit 188 from I-59 N                             | — 53 min (61.5 mi                                                                                                                                                                                                                                                                                                                                                                                                                                                                                                                                                                                                                                                                  |
| 6.    | Merge onto I-20 E/I-59 N                                                                            |                                                                                                                                                                                                                                                                                                                                                                                                                                                                                                                                                                                                                                                                                    |
| 7.    | Keep left at the fork to continue on I-59 N, follow signs for Interstate 59 N/Gadsden               | 3.5 m                                                                                                                                                                                                                                                                                                                                                                                                                                                                                                                                                                                                                                                                              |
| 8.    | Take exit 188 for AL-211 toward US-11/Noccalula Falls                                               | 57.8 m                                                                                                                                                                                                                                                                                                                                                                                                                                                                                                                                                                                                                                                                             |
|       |                                                                                                     | ———— 0.2 m                                                                                                                                                                                                                                                                                                                                                                                                                                                                                                                                                                                                                                                                         |
| Bruto | on Gap Rd, Leeth Gap Rd and Leeth Gap Cutoff Rd to Old Georgia Rd in DeKalb County                  | — 19 min (12.2 mi                                                                                                                                                                                                                                                                                                                                                                                                                                                                                                                                                                                                                                                                  |
| 9.    | Turn left onto AL-211 N/Noccalula Pkwy (signs for Reece City)                                       | 0.5 m                                                                                                                                                                                                                                                                                                                                                                                                                                                                                                                                                                                                                                                                              |
| 10.   | Continue straight onto Bruton Gap Rd                                                                |                                                                                                                                                                                                                                                                                                                                                                                                                                                                                                                                                                                                                                                                                    |
| 11.   | Turn right onto Duck Springs Rd                                                                     | 2.2 m                                                                                                                                                                                                                                                                                                                                                                                                                                                                                                                                                                                                                                                                              |
| 12.   | Turn left onto Leeth Gap Rd                                                                         | 0.5 m                                                                                                                                                                                                                                                                                                                                                                                                                                                                                                                                                                                                                                                                              |
| 13.   | Slight right onto Leeth Gap Cutoff Rd                                                               | 3.4 m                                                                                                                                                                                                                                                                                                                                                                                                                                                                                                                                                                                                                                                                              |
|       |                                                                                                     | 2.9 m                                                                                                                                                                                                                                                                                                                                                                                                                                                                                                                                                                                                                                                                              |
|       | 2. 3. 4. 5. 6. 7. 8. 10. 11.                                                                        | 4. Take the ramp to I-20 E/I-59 N  5. Keep right at the fork, follow signs for I-20 E/I-59 N/Atlanta/Gadsden and merge onto I-20 E/I-59 N  w I-59 N to AL-211 N/Noccalula Pkwy in Reece City. Take exit 188 from I-59 N  6. Merge onto I-20 E/I-59 N  7. Keep left at the fork to continue on I-59 N, follow signs for Interstate 59 N/Gadsden  8. Take exit 188 for AL-211 toward US-11/Noccalula Falls  Bruton Gap Rd, Leeth Gap Rd and Leeth Gap Cutoff Rd to Old Georgia Rd in DeKalb County  9. Turn left onto AL-211 N/Noccalula Pkwy (signs for Reece City)  10. Continue straight onto Bruton Gap Rd  11. Turn right onto Duck Springs Rd  12. Turn left onto Leeth Gap Rd |

| <b>L</b> | 14. | Turn right onto Sardis Rd                                         |       |
|----------|-----|-------------------------------------------------------------------|-------|
| <b>,</b> | 15. | Continue onto Co Rd 15                                            | 1.3 m |
| r        | 16. | Turn right onto Old Georgia Rd  1 Destination will be on the left |       |
|          |     |                                                                   | 0.7   |