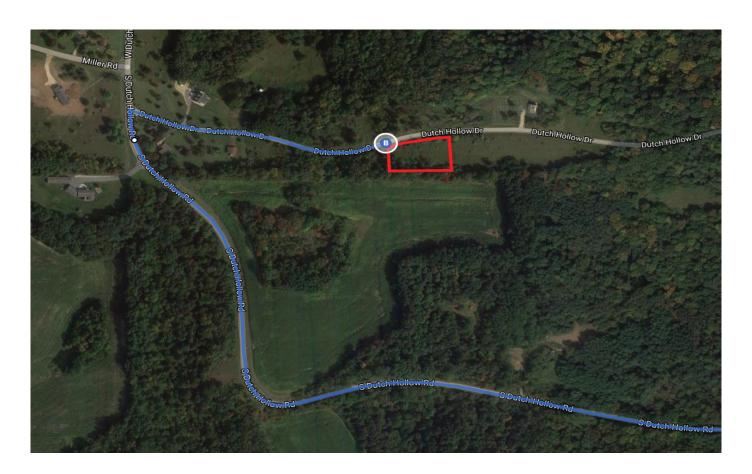

| <b>Q</b> | 7.  | At the traffic circle, take the 3rd exit onto State Hwy 33 Trunk W/WI-33 W                                                             |         |
|----------|-----|----------------------------------------------------------------------------------------------------------------------------------------|---------|
| <b>Q</b> | 8.  | At the traffic circle, take the 1st exit and stay on State Hwy 33 Trunk W/WI-33 W  1 Pass by BMO Harris Bank (on the right in 11.4 mi) | 0.1 mi  |
| 1        | 9.  | Continue onto W Main St                                                                                                                | 18.9 mi |
| 4        | 10. | Turn left onto Center St                                                                                                               | 0.2 mi  |
| Ļ        | 11. | Turn right onto Mini Creek Rd/S River St  Continue to follow Mini Creek Rd                                                             | 0.5 mi  |
| 1        | 12. | Continue straight to stay on Mini Creek Rd                                                                                             | 2.1 mi  |
| 4        | 13. | Turn left onto S Dutch Hollow Rd                                                                                                       | 2.1 mi  |
| Γ*       | 14. | Turn right onto Dutch Hollow Dr  1 Destination will be on the right                                                                    | 2.01111 |
|          |     |                                                                                                                                        | 0.2 mi  |