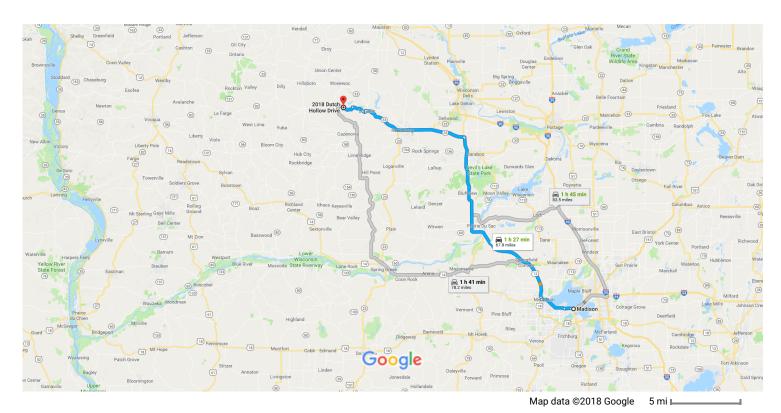

## Madison

Wisconsin

## Get on US-12 W in Middleton from University Ave

|          |                                 |                                                                                         | —————————————————————————————————————— |
|----------|---------------------------------|-----------------------------------------------------------------------------------------|----------------------------------------|
| <b>†</b> | 1.                              | Head west on University Ave toward N Brooks St                                          |                                        |
|          |                                 |                                                                                         | 0.5 r                                  |
| •        | 2.                              | Keep right to continue on Campus Dr                                                     |                                        |
|          |                                 |                                                                                         | 1.2 r                                  |
| 1        | 3.                              | Continue onto University Ave                                                            |                                        |
|          |                                 | 1 Pass by Valvoline Instant Oil Change (on the right in 2.4 mi)                         |                                        |
|          |                                 |                                                                                         | 4.7 n                                  |
| <b>X</b> | 4.                              | Turn right to merge onto US-12 W                                                        |                                        |
|          |                                 |                                                                                         |                                        |
|          |                                 |                                                                                         | 0.4 r                                  |
| -        |                                 |                                                                                         | 0.4 r                                  |
| ollo     | w Us                            | S-12 W to State Hwy 33 Trunk W/WI-33 W in Delton. Exit from US-12 W                     | 0.4 n                                  |
| ollo     | w Us                            | S-12 W to State Hwy 33 Trunk W/WI-33 W in Delton. Exit from US-12 W                     |                                        |
| •        |                                 | ·                                                                                       |                                        |
| •        | w U:<br>5.                      | S-12 W to State Hwy 33 Trunk W/WI-33 W in Delton. Exit from US-12 W  Merge onto US-12 W | ———— 39 min (36.3 m                    |
| *        | 5.                              | Merge onto US-12 W                                                                      |                                        |
| *        |                                 | ·                                                                                       | ———— 39 min (36.3 m                    |
| *        | 5.                              | Merge onto US-12 W                                                                      | ———— 39 min (36.3 m                    |
| *        | 5.                              | Merge onto US-12 W                                                                      | —————————————————————————————————————— |
| *        | <ul><li>5.</li><li>6.</li></ul> | Merge onto US-12 W                                                                      | —————————————————————————————————————— |

| <b>Q</b> | 7.  | At the traffic circle, take the 3rd exit onto State Hwy 33 Trunk W/WI-33 W                                                             |         |
|----------|-----|----------------------------------------------------------------------------------------------------------------------------------------|---------|
| <b>Q</b> | 8.  | At the traffic circle, take the 1st exit and stay on State Hwy 33 Trunk W/WI-33 W  1 Pass by BMO Harris Bank (on the right in 11.4 mi) | 0.1 mi  |
| 1        | 9.  | Continue onto W Main St                                                                                                                | 18.9 mi |
| 4        | 10. | Turn left onto Center St                                                                                                               | 0.2 mi  |
| Ļ        | 11. | Turn right onto Mini Creek Rd/S River St  Continue to follow Mini Creek Rd                                                             | 0.5 mi  |
| 1        | 12. | Continue straight to stay on Mini Creek Rd                                                                                             | 2.1 mi  |
| 4        | 13. | Turn left onto S Dutch Hollow Rd                                                                                                       | 2.1 mi  |
| Γ*       | 14. | Turn right onto Dutch Hollow Dr  1 Destination will be on the right                                                                    | 2.01111 |
|          |     |                                                                                                                                        | 0.2 mi  |