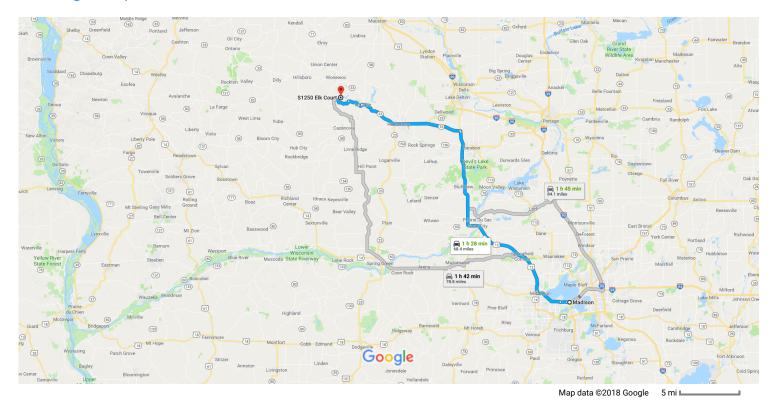

## Madison

Wisconsin

## Get on US-12 W in Middleton from University Ave

|          |                                 |                                                                                                                                                                                                                                                                                                                                                                                                                                                                                                                                                                                                                                                                                                                                                                                                                                                                                                                                                                                                                                                                                                                                                                                                                                                                                                                                                                                                                                                                                                                                                                                                                                                                                                                                                                                                                                                                                                                                                                                                                                                                                                                                | ————— 14 min (6.8 mi                       |
|----------|---------------------------------|--------------------------------------------------------------------------------------------------------------------------------------------------------------------------------------------------------------------------------------------------------------------------------------------------------------------------------------------------------------------------------------------------------------------------------------------------------------------------------------------------------------------------------------------------------------------------------------------------------------------------------------------------------------------------------------------------------------------------------------------------------------------------------------------------------------------------------------------------------------------------------------------------------------------------------------------------------------------------------------------------------------------------------------------------------------------------------------------------------------------------------------------------------------------------------------------------------------------------------------------------------------------------------------------------------------------------------------------------------------------------------------------------------------------------------------------------------------------------------------------------------------------------------------------------------------------------------------------------------------------------------------------------------------------------------------------------------------------------------------------------------------------------------------------------------------------------------------------------------------------------------------------------------------------------------------------------------------------------------------------------------------------------------------------------------------------------------------------------------------------------------|--------------------------------------------|
| 1        | 1.                              | Head west on University Ave toward N Brooks St                                                                                                                                                                                                                                                                                                                                                                                                                                                                                                                                                                                                                                                                                                                                                                                                                                                                                                                                                                                                                                                                                                                                                                                                                                                                                                                                                                                                                                                                                                                                                                                                                                                                                                                                                                                                                                                                                                                                                                                                                                                                                 | ·                                          |
| Ļ        | 2.                              | Keep right to continue on Campus Dr                                                                                                                                                                                                                                                                                                                                                                                                                                                                                                                                                                                                                                                                                                                                                                                                                                                                                                                                                                                                                                                                                                                                                                                                                                                                                                                                                                                                                                                                                                                                                                                                                                                                                                                                                                                                                                                                                                                                                                                                                                                                                            | 0.5 m                                      |
| •        | 2                               | On white the state of the state | 1.2 m                                      |
| 1        | 3.                              | Continue onto University Ave  1 Pass by Valvoline Instant Oil Change (on the right in 2.4 mi)                                                                                                                                                                                                                                                                                                                                                                                                                                                                                                                                                                                                                                                                                                                                                                                                                                                                                                                                                                                                                                                                                                                                                                                                                                                                                                                                                                                                                                                                                                                                                                                                                                                                                                                                                                                                                                                                                                                                                                                                                                  |                                            |
|          |                                 |                                                                                                                                                                                                                                                                                                                                                                                                                                                                                                                                                                                                                                                                                                                                                                                                                                                                                                                                                                                                                                                                                                                                                                                                                                                                                                                                                                                                                                                                                                                                                                                                                                                                                                                                                                                                                                                                                                                                                                                                                                                                                                                                | 4.7 m                                      |
| <b>*</b> | 4.                              | Turn right to merge onto US-12 W                                                                                                                                                                                                                                                                                                                                                                                                                                                                                                                                                                                                                                                                                                                                                                                                                                                                                                                                                                                                                                                                                                                                                                                                                                                                                                                                                                                                                                                                                                                                                                                                                                                                                                                                                                                                                                                                                                                                                                                                                                                                                               |                                            |
|          |                                 |                                                                                                                                                                                                                                                                                                                                                                                                                                                                                                                                                                                                                                                                                                                                                                                                                                                                                                                                                                                                                                                                                                                                                                                                                                                                                                                                                                                                                                                                                                                                                                                                                                                                                                                                                                                                                                                                                                                                                                                                                                                                                                                                | 0.4 m                                      |
| ollo     | w Us                            | S-12 W to State Hwy 33 Trunk W/WI-33 W in Delton. Exit from US-12 W                                                                                                                                                                                                                                                                                                                                                                                                                                                                                                                                                                                                                                                                                                                                                                                                                                                                                                                                                                                                                                                                                                                                                                                                                                                                                                                                                                                                                                                                                                                                                                                                                                                                                                                                                                                                                                                                                                                                                                                                                                                            |                                            |
|          |                                 |                                                                                                                                                                                                                                                                                                                                                                                                                                                                                                                                                                                                                                                                                                                                                                                                                                                                                                                                                                                                                                                                                                                                                                                                                                                                                                                                                                                                                                                                                                                                                                                                                                                                                                                                                                                                                                                                                                                                                                                                                                                                                                                                | ———— 39 min (36.3 m                        |
| <b>A</b> | _                               |                                                                                                                                                                                                                                                                                                                                                                                                                                                                                                                                                                                                                                                                                                                                                                                                                                                                                                                                                                                                                                                                                                                                                                                                                                                                                                                                                                                                                                                                                                                                                                                                                                                                                                                                                                                                                                                                                                                                                                                                                                                                                                                                |                                            |
| ٨        | 5.                              | Merge onto US-12 W                                                                                                                                                                                                                                                                                                                                                                                                                                                                                                                                                                                                                                                                                                                                                                                                                                                                                                                                                                                                                                                                                                                                                                                                                                                                                                                                                                                                                                                                                                                                                                                                                                                                                                                                                                                                                                                                                                                                                                                                                                                                                                             |                                            |
| -        |                                 |                                                                                                                                                                                                                                                                                                                                                                                                                                                                                                                                                                                                                                                                                                                                                                                                                                                                                                                                                                                                                                                                                                                                                                                                                                                                                                                                                                                                                                                                                                                                                                                                                                                                                                                                                                                                                                                                                                                                                                                                                                                                                                                                | 36.1 n                                     |
| λ<br>/*  | <ul><li>5.</li><li>6.</li></ul> | Merge onto US-12 W  Take the exit toward State Hwy 33 Trunk W/WI-33 W                                                                                                                                                                                                                                                                                                                                                                                                                                                                                                                                                                                                                                                                                                                                                                                                                                                                                                                                                                                                                                                                                                                                                                                                                                                                                                                                                                                                                                                                                                                                                                                                                                                                                                                                                                                                                                                                                                                                                                                                                                                          |                                            |
| -        |                                 |                                                                                                                                                                                                                                                                                                                                                                                                                                                                                                                                                                                                                                                                                                                                                                                                                                                                                                                                                                                                                                                                                                                                                                                                                                                                                                                                                                                                                                                                                                                                                                                                                                                                                                                                                                                                                                                                                                                                                                                                                                                                                                                                |                                            |
| 7        | 6.                              |                                                                                                                                                                                                                                                                                                                                                                                                                                                                                                                                                                                                                                                                                                                                                                                                                                                                                                                                                                                                                                                                                                                                                                                                                                                                                                                                                                                                                                                                                                                                                                                                                                                                                                                                                                                                                                                                                                                                                                                                                                                                                                                                | ——————————————————————————————————————     |
| onti     | 6.<br>nue                       | Take the exit toward State Hwy 33 Trunk W/WI-33 W                                                                                                                                                                                                                                                                                                                                                                                                                                                                                                                                                                                                                                                                                                                                                                                                                                                                                                                                                                                                                                                                                                                                                                                                                                                                                                                                                                                                                                                                                                                                                                                                                                                                                                                                                                                                                                                                                                                                                                                                                                                                              | ——————————————————————————————————————     |
| onti     | 6.<br><b>nue</b><br>7.          | Take the exit toward State Hwy 33 Trunk W/WI-33 W  on State Hwy 33 Trunk W/WI-33 W. Take S Dutch Hollow Rd to Black Forest Dr in Woodland  At the traffic circle, take the 3rd exit onto State Hwy 33 Trunk W/WI-33 W                                                                                                                                                                                                                                                                                                                                                                                                                                                                                                                                                                                                                                                                                                                                                                                                                                                                                                                                                                                                                                                                                                                                                                                                                                                                                                                                                                                                                                                                                                                                                                                                                                                                                                                                                                                                                                                                                                          | ——————————————————————————————————————     |
| 7        | 6.<br>nue                       | Take the exit toward State Hwy 33 Trunk W/WI-33 W on State Hwy 33 Trunk W/WI-33 W. Take S Dutch Hollow Rd to Black Forest Dr in Woodland                                                                                                                                                                                                                                                                                                                                                                                                                                                                                                                                                                                                                                                                                                                                                                                                                                                                                                                                                                                                                                                                                                                                                                                                                                                                                                                                                                                                                                                                                                                                                                                                                                                                                                                                                                                                                                                                                                                                                                                       | 36.1 m<br>0.2 m<br>36 min (25.3 m<br>0.1 m |

| 1        | 9.  | Continue onto W Main St                                                      | 0.0   |
|----------|-----|------------------------------------------------------------------------------|-------|
| 4        | 10. | Turn left onto Center St                                                     | 0.2 m |
| Ļ        | 11. | Turn right onto Mini Creek Rd/S River St  1 Continue to follow Mini Creek Rd | 0.2 m |
| 1        | 12. | Continue straight to stay on Mini Creek Rd                                   | 0.5 m |
| 4        | 13. | Turn left onto S Dutch Hollow Rd                                             |       |
| <b>L</b> | 14. | Turn right onto Black Forest Dr  Destination will be on the right            | 3.2 m |
|          |     |                                                                              | 495 f |