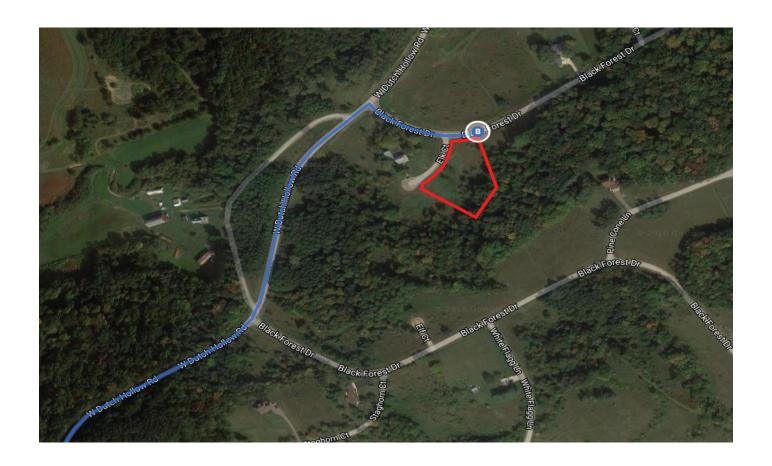

| 1        | 9.  | Continue onto W Main St                                                      | 0.0   |
|----------|-----|------------------------------------------------------------------------------|-------|
| 4        | 10. | Turn left onto Center St                                                     | 0.2 m |
| Ļ        | 11. | Turn right onto Mini Creek Rd/S River St  1 Continue to follow Mini Creek Rd | 0.2 m |
| 1        | 12. | Continue straight to stay on Mini Creek Rd                                   | 0.5 m |
| 4        | 13. | Turn left onto S Dutch Hollow Rd                                             |       |
| <b>L</b> | 14. | Turn right onto Black Forest Dr  Destination will be on the right            | 3.2 m |
|          |     |                                                                              | 495 f |