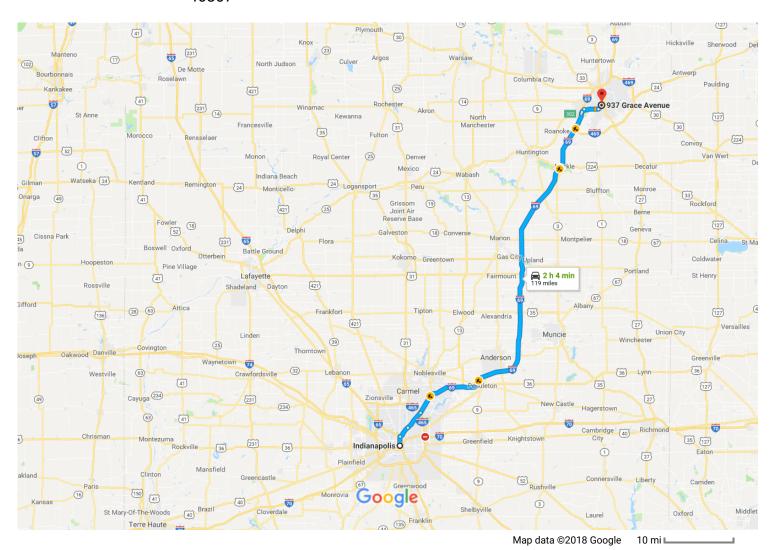

# Indianapolis, IN to 937 Grace Ave, Fort Wayne, IN 46807

Drive 119 miles, 2 h 4 min

#### Take E Fall Creek Pkwy N Dr and Binford Blvd to I-69 in Lawrence Township

| 1 | 1. | Head east on Monument Cir toward E Market St                                               | 25 min (11.0 mi) |
|---|----|--------------------------------------------------------------------------------------------|------------------|
| Ф | 2. | Exit the traffic circle onto N Meridian St  i Pass by Jimmy John's (on the left in 2.2 mi) | 0.1 mi           |
| Ļ | 3. | Turn right onto E Fall Creek Pkwy N Dr                                                     | 2.4 mi           |
| 1 | 4. | Continue onto Binford Blvd                                                                 | 3.2 mi           |
|   |    |                                                                                            | 0.01111          |

#### Follow I-69 to W Jefferson Blvd in Aboite Township. Take exit 302 from I-69

| 1                                            | 5.  | Continue onto I-69                                                      | 102 mi                    |  |  |  |  |
|----------------------------------------------|-----|-------------------------------------------------------------------------|---------------------------|--|--|--|--|
| r                                            | 6.  | Take exit 302 for Jefferson Blvd toward US 24 W                         |                           |  |  |  |  |
| Þ                                            | 7.  | Keep right, follow signs for Fort Wayne and merge onto W Jefferson Blvd | 0.4 mi                    |  |  |  |  |
| Take Engle Rd to Grace Ave in Wayne Township |     |                                                                         |                           |  |  |  |  |
| *                                            | 8.  | Merge onto W Jefferson Blvd                                             | 12 min (6.2 mi)<br>0.9 mi |  |  |  |  |
| <b>L</b> →                                   | 9.  | Turn right onto Engle Rd                                                | 3.7 mi                    |  |  |  |  |
| 4                                            | 10. | Turn left onto Bluffton Rd                                              | 0.7 mi                    |  |  |  |  |
| 4                                            | 11. | Turn left onto Broadway                                                 | 0.7 mi                    |  |  |  |  |
| <b>L</b>                                     | 12. | Turn right onto Grace Ave  ① Destination will be on the right           | U.7 Mi                    |  |  |  |  |
|                                              |     |                                                                         | 282 ft                    |  |  |  |  |