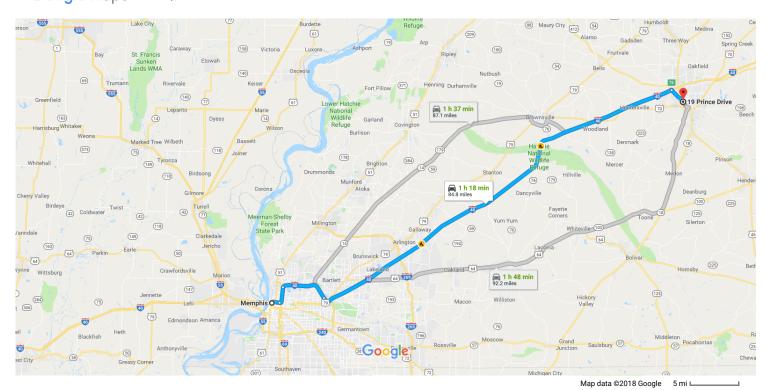

## Memphis

Tennessee

## Get on I-40

|       |       |                                                                          | 1 min (0.4 mi)            |
|-------|-------|--------------------------------------------------------------------------|---------------------------|
| 1     | 1.    | . Head east on Poplar Ave toward N B.B. King Blvd                        |                           |
| 4     | 2.    | . Turn left onto N B.B. King Blvd                                        | 203 ft                    |
|       | _     |                                                                          | 0.2 mi                    |
| *     | 3.    | . Turn right onto the I-40 E ramp to Nashville                           | 0.1 mi                    |
|       |       |                                                                          | 0.1                       |
| Follo | w I-4 | I-40 to Hollywood Dr in Jackson. Take exit 79 from I-40                  | ———— 1 h 13 min (81.6 mi) |
| *     | 4.    | . Merge onto I-40                                                        |                           |
| 4     | 5.    | . Keep left to stay on I-40                                              | 1.1 mi                    |
| 1     | J.    | . Reep left to stay of 1-40                                              | 2.8 mi                    |
| L     | 6.    | . Keep right to stay on I-40, follow signs for Interstate 40 E/Nashville |                           |
| 4     | 7.    | . Keep left to stay on I-40                                              | 8.1 mi                    |
| -     |       |                                                                          | 69.5 mi                   |
| 1     | 8.    | . Take exit 79 for US-412 toward Jackson                                 | 0.2 mi                    |
|       |       |                                                                          | 0.2 111                   |
| Follo | w H   | Hollywood Dr to Prince Dr                                                | ( main (0 0 mai)          |
| 4     | 9.    | . Turn left onto Hollywood Dr (signs for Jackson)                        | 6 min (2.8 mi)            |
|       |       |                                                                          | 2.7 mi                    |
| 4     | 10.   | 0. Turn left onto Prince Dr  1 Destination will be on the left           |                           |
|       |       | Destination will be on the left                                          | 315 ft                    |
|       |       |                                                                          |                           |

## 25 Prince Dr

Jackson, TN 38301

These directions are for planning purposes only. You may find that construction projects, traffic, weather, or other events may cause conditions to differ from the map results, and you should plan your route accordingly. You must obey all signs or notices regarding your route.