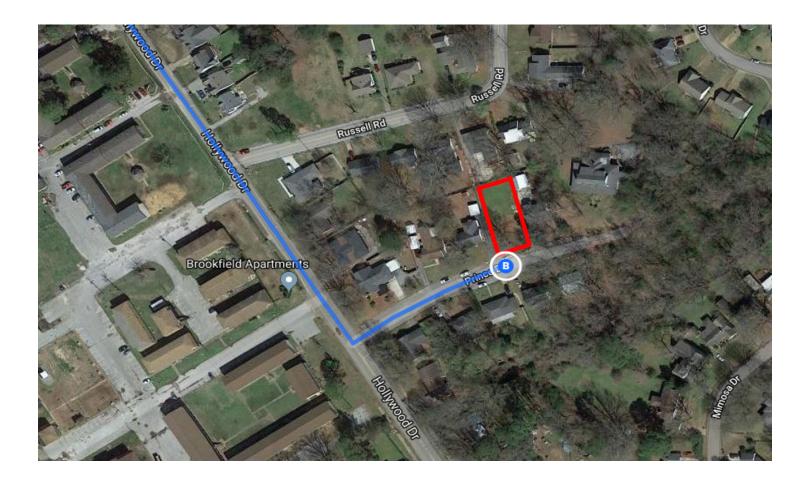

## Get on I-40

|       |       |                                                                          | 1 min (0.4 mi)            |
|-------|-------|--------------------------------------------------------------------------|---------------------------|
| 1     | 1.    | . Head east on Poplar Ave toward N B.B. King Blvd                        |                           |
| 4     | 2.    | . Turn left onto N B.B. King Blvd                                        | 203 ft                    |
|       | _     |                                                                          | 0.2 mi                    |
| *     | 3.    | . Turn right onto the I-40 E ramp to Nashville                           | 0.1 mi                    |
|       |       |                                                                          | 0.1                       |
| Follo | w I-4 | I-40 to Hollywood Dr in Jackson. Take exit 79 from I-40                  | ———— 1 h 13 min (81.6 mi) |
| *     | 4.    | . Merge onto I-40                                                        |                           |
| 4     | 5.    | . Keep left to stay on I-40                                              | 1.1 mi                    |
| 1     | J.    | . Reep left to stay of 1-40                                              | 2.8 mi                    |
| L     | 6.    | . Keep right to stay on I-40, follow signs for Interstate 40 E/Nashville |                           |
| 4     | 7.    | . Keep left to stay on I-40                                              | 8.1 mi                    |
| -     |       |                                                                          | 69.5 mi                   |
| 1     | 8.    | . Take exit 79 for US-412 toward Jackson                                 | 0.2 mi                    |
|       |       |                                                                          | 0.2 111                   |
| Follo | w H   | Hollywood Dr to Prince Dr                                                | ( main (0 0 mai)          |
| 4     | 9.    | . Turn left onto Hollywood Dr (signs for Jackson)                        | 6 min (2.8 mi)            |
|       |       |                                                                          | 2.7 mi                    |
| 4     | 10.   | 0. Turn left onto Prince Dr  1 Destination will be on the left           |                           |
|       |       | Destination will be on the left                                          | 315 ft                    |
|       |       |                                                                          |                           |

## 25 Prince Dr

Jackson, TN 38301

These directions are for planning purposes only. You may find that construction projects, traffic, weather, or other events may cause conditions to differ from the map results, and you should plan your route accordingly. You must obey all signs or notices regarding your route.