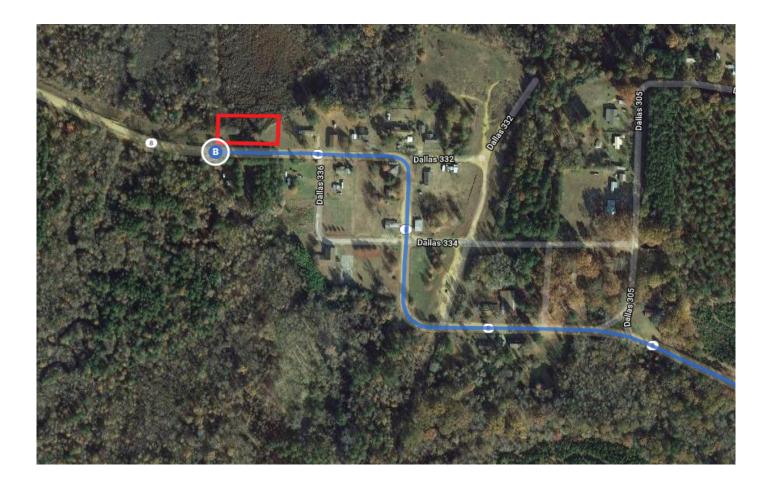

## Little Rock

Arkansas

## Get on I-630 E from Woodlane St

|          |        |                                                                                                                                                                                                                                                                                                                                                                                                                                                                                                                                                                                                                                                                                                                                                                                                                                                                                                                                                                                                                                                                                                                                                                                                                                                                                                                                                                                                                                                                                                                                                                                                                                                                                                                                                                                                                                                                                                                                                                                                                                                                                                                                | 3 min (0.6 mi)         |
|----------|--------|--------------------------------------------------------------------------------------------------------------------------------------------------------------------------------------------------------------------------------------------------------------------------------------------------------------------------------------------------------------------------------------------------------------------------------------------------------------------------------------------------------------------------------------------------------------------------------------------------------------------------------------------------------------------------------------------------------------------------------------------------------------------------------------------------------------------------------------------------------------------------------------------------------------------------------------------------------------------------------------------------------------------------------------------------------------------------------------------------------------------------------------------------------------------------------------------------------------------------------------------------------------------------------------------------------------------------------------------------------------------------------------------------------------------------------------------------------------------------------------------------------------------------------------------------------------------------------------------------------------------------------------------------------------------------------------------------------------------------------------------------------------------------------------------------------------------------------------------------------------------------------------------------------------------------------------------------------------------------------------------------------------------------------------------------------------------------------------------------------------------------------|------------------------|
| t        | 1.     | Head north on State Capitol toward Capitol Mall                                                                                                                                                                                                                                                                                                                                                                                                                                                                                                                                                                                                                                                                                                                                                                                                                                                                                                                                                                                                                                                                                                                                                                                                                                                                                                                                                                                                                                                                                                                                                                                                                                                                                                                                                                                                                                                                                                                                                                                                                                                                                |                        |
| t        | 2.     | State Capitol turns right and becomes W 4th St                                                                                                                                                                                                                                                                                                                                                                                                                                                                                                                                                                                                                                                                                                                                                                                                                                                                                                                                                                                                                                                                                                                                                                                                                                                                                                                                                                                                                                                                                                                                                                                                                                                                                                                                                                                                                                                                                                                                                                                                                                                                                 | 449 ft                 |
| <u>†</u> | 3.     | Continue onto Woodlane St                                                                                                                                                                                                                                                                                                                                                                                                                                                                                                                                                                                                                                                                                                                                                                                                                                                                                                                                                                                                                                                                                                                                                                                                                                                                                                                                                                                                                                                                                                                                                                                                                                                                                                                                                                                                                                                                                                                                                                                                                                                                                                      | 459 ft                 |
| t        | 4.     | Continue onto Doctor M.L.K. Jr Dr/M L King                                                                                                                                                                                                                                                                                                                                                                                                                                                                                                                                                                                                                                                                                                                                                                                                                                                                                                                                                                                                                                                                                                                                                                                                                                                                                                                                                                                                                                                                                                                                                                                                                                                                                                                                                                                                                                                                                                                                                                                                                                                                                     | 0.2 mi                 |
| *        | 5.     | Turn left to merge onto I-630 E                                                                                                                                                                                                                                                                                                                                                                                                                                                                                                                                                                                                                                                                                                                                                                                                                                                                                                                                                                                                                                                                                                                                                                                                                                                                                                                                                                                                                                                                                                                                                                                                                                                                                                                                                                                                                                                                                                                                                                                                                                                                                                | 476 ft                 |
|          |        |                                                                                                                                                                                                                                                                                                                                                                                                                                                                                                                                                                                                                                                                                                                                                                                                                                                                                                                                                                                                                                                                                                                                                                                                                                                                                                                                                                                                                                                                                                                                                                                                                                                                                                                                                                                                                                                                                                                                                                                                                                                                                                                                | 0.1 mi                 |
| Гаkе     | 1-53   | 30 S, US-167 S, AR-46 and AR-9 to AR-8 W in Dallas County                                                                                                                                                                                                                                                                                                                                                                                                                                                                                                                                                                                                                                                                                                                                                                                                                                                                                                                                                                                                                                                                                                                                                                                                                                                                                                                                                                                                                                                                                                                                                                                                                                                                                                                                                                                                                                                                                                                                                                                                                                                                      |                        |
| ianc     | . 1 00 | 50 0, 00 107 0, AR 40 und AR 7 to AR 0 Will Builds County                                                                                                                                                                                                                                                                                                                                                                                                                                                                                                                                                                                                                                                                                                                                                                                                                                                                                                                                                                                                                                                                                                                                                                                                                                                                                                                                                                                                                                                                                                                                                                                                                                                                                                                                                                                                                                                                                                                                                                                                                                                                      | — 1 h 24 min (79.0 mi) |
| *        | 6.     | Merge onto I-630 E                                                                                                                                                                                                                                                                                                                                                                                                                                                                                                                                                                                                                                                                                                                                                                                                                                                                                                                                                                                                                                                                                                                                                                                                                                                                                                                                                                                                                                                                                                                                                                                                                                                                                                                                                                                                                                                                                                                                                                                                                                                                                                             | , ,                    |
| r        | 7.     | Use any lane to take exit 139A-139B to merge onto I-30 W toward Texarkana                                                                                                                                                                                                                                                                                                                                                                                                                                                                                                                                                                                                                                                                                                                                                                                                                                                                                                                                                                                                                                                                                                                                                                                                                                                                                                                                                                                                                                                                                                                                                                                                                                                                                                                                                                                                                                                                                                                                                                                                                                                      | 1.4 mi                 |
| Ý        | 8.     | Keep left at the fork to continue on US-167 S/US-65 S                                                                                                                                                                                                                                                                                                                                                                                                                                                                                                                                                                                                                                                                                                                                                                                                                                                                                                                                                                                                                                                                                                                                                                                                                                                                                                                                                                                                                                                                                                                                                                                                                                                                                                                                                                                                                                                                                                                                                                                                                                                                          | 1.6 mi                 |
| •        | _      | 0.1:                                                                                                                                                                                                                                                                                                                                                                                                                                                                                                                                                                                                                                                                                                                                                                                                                                                                                                                                                                                                                                                                                                                                                                                                                                                                                                                                                                                                                                                                                                                                                                                                                                                                                                                                                                                                                                                                                                                                                                                                                                                                                                                           | 0.3 mi                 |
| Î        | 9.     | Continue onto I-530 S/US-167 S/US-65 S                                                                                                                                                                                                                                                                                                                                                                                                                                                                                                                                                                                                                                                                                                                                                                                                                                                                                                                                                                                                                                                                                                                                                                                                                                                                                                                                                                                                                                                                                                                                                                                                                                                                                                                                                                                                                                                                                                                                                                                                                                                                                         | 0.7                    |
| r        | 10.    | . Take exit 10 for US-167 S toward Sheridan/Fordyce/El Dorado                                                                                                                                                                                                                                                                                                                                                                                                                                                                                                                                                                                                                                                                                                                                                                                                                                                                                                                                                                                                                                                                                                                                                                                                                                                                                                                                                                                                                                                                                                                                                                                                                                                                                                                                                                                                                                                                                                                                                                                                                                                                  | 9.7 mi                 |
| t        | 11.    | . Continue onto US-167 S                                                                                                                                                                                                                                                                                                                                                                                                                                                                                                                                                                                                                                                                                                                                                                                                                                                                                                                                                                                                                                                                                                                                                                                                                                                                                                                                                                                                                                                                                                                                                                                                                                                                                                                                                                                                                                                                                                                                                                                                                                                                                                       | 0.4 mi                 |
| -        |        |                                                                                                                                                                                                                                                                                                                                                                                                                                                                                                                                                                                                                                                                                                                                                                                                                                                                                                                                                                                                                                                                                                                                                                                                                                                                                                                                                                                                                                                                                                                                                                                                                                                                                                                                                                                                                                                                                                                                                                                                                                                                                                                                | 22.8 mi                |
| Ļ        | 12.    | . Turn right onto AR-46                                                                                                                                                                                                                                                                                                                                                                                                                                                                                                                                                                                                                                                                                                                                                                                                                                                                                                                                                                                                                                                                                                                                                                                                                                                                                                                                                                                                                                                                                                                                                                                                                                                                                                                                                                                                                                                                                                                                                                                                                                                                                                        |                        |
| 4        | 13.    | . Turn left onto AR-9                                                                                                                                                                                                                                                                                                                                                                                                                                                                                                                                                                                                                                                                                                                                                                                                                                                                                                                                                                                                                                                                                                                                                                                                                                                                                                                                                                                                                                                                                                                                                                                                                                                                                                                                                                                                                                                                                                                                                                                                                                                                                                          | 19.4 mi                |
| t        | 14     | . Continue straight to stay on AR-9                                                                                                                                                                                                                                                                                                                                                                                                                                                                                                                                                                                                                                                                                                                                                                                                                                                                                                                                                                                                                                                                                                                                                                                                                                                                                                                                                                                                                                                                                                                                                                                                                                                                                                                                                                                                                                                                                                                                                                                                                                                                                            | 5.4 mi                 |
| •        | - 1.   | . Common orday, to ordy on the common order or order o | 6.7 mi                 |
|          |        |                                                                                                                                                                                                                                                                                                                                                                                                                                                                                                                                                                                                                                                                                                                                                                                                                                                                                                                                                                                                                                                                                                                                                                                                                                                                                                                                                                                                                                                                                                                                                                                                                                                                                                                                                                                                                                                                                                                                                                                                                                                                                                                                |                        |