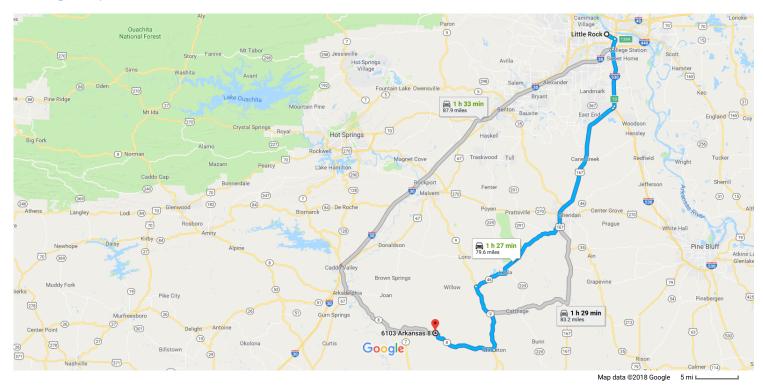

## Little Rock

Arkansas

## Get on I-630 E from Woodlane St

|          |        |                                                                                                                                                                                                                                                                                                                                                                                                                                                                                                                                                                                                                                                                                                                                                                                                                                                                                                                                                                                                                                                                                                                                                                                                                                                                                                                                                                                                                                                                                                                                                                                                                                                                                                                                                                                                                                                                                                                                                                                                                                                                                                                                | 3 min (0.6 mi)         |
|----------|--------|--------------------------------------------------------------------------------------------------------------------------------------------------------------------------------------------------------------------------------------------------------------------------------------------------------------------------------------------------------------------------------------------------------------------------------------------------------------------------------------------------------------------------------------------------------------------------------------------------------------------------------------------------------------------------------------------------------------------------------------------------------------------------------------------------------------------------------------------------------------------------------------------------------------------------------------------------------------------------------------------------------------------------------------------------------------------------------------------------------------------------------------------------------------------------------------------------------------------------------------------------------------------------------------------------------------------------------------------------------------------------------------------------------------------------------------------------------------------------------------------------------------------------------------------------------------------------------------------------------------------------------------------------------------------------------------------------------------------------------------------------------------------------------------------------------------------------------------------------------------------------------------------------------------------------------------------------------------------------------------------------------------------------------------------------------------------------------------------------------------------------------|------------------------|
| t        | 1.     | Head north on State Capitol toward Capitol Mall                                                                                                                                                                                                                                                                                                                                                                                                                                                                                                                                                                                                                                                                                                                                                                                                                                                                                                                                                                                                                                                                                                                                                                                                                                                                                                                                                                                                                                                                                                                                                                                                                                                                                                                                                                                                                                                                                                                                                                                                                                                                                |                        |
| t        | 2.     | State Capitol turns right and becomes W 4th St                                                                                                                                                                                                                                                                                                                                                                                                                                                                                                                                                                                                                                                                                                                                                                                                                                                                                                                                                                                                                                                                                                                                                                                                                                                                                                                                                                                                                                                                                                                                                                                                                                                                                                                                                                                                                                                                                                                                                                                                                                                                                 | 449 ft                 |
| <u>†</u> | 3.     | Continue onto Woodlane St                                                                                                                                                                                                                                                                                                                                                                                                                                                                                                                                                                                                                                                                                                                                                                                                                                                                                                                                                                                                                                                                                                                                                                                                                                                                                                                                                                                                                                                                                                                                                                                                                                                                                                                                                                                                                                                                                                                                                                                                                                                                                                      | 459 ft                 |
| t        | 4.     | Continue onto Doctor M.L.K. Jr Dr/M L King                                                                                                                                                                                                                                                                                                                                                                                                                                                                                                                                                                                                                                                                                                                                                                                                                                                                                                                                                                                                                                                                                                                                                                                                                                                                                                                                                                                                                                                                                                                                                                                                                                                                                                                                                                                                                                                                                                                                                                                                                                                                                     | 0.2 mi                 |
| *        | 5.     | Turn left to merge onto I-630 E                                                                                                                                                                                                                                                                                                                                                                                                                                                                                                                                                                                                                                                                                                                                                                                                                                                                                                                                                                                                                                                                                                                                                                                                                                                                                                                                                                                                                                                                                                                                                                                                                                                                                                                                                                                                                                                                                                                                                                                                                                                                                                | 476 ft                 |
|          |        |                                                                                                                                                                                                                                                                                                                                                                                                                                                                                                                                                                                                                                                                                                                                                                                                                                                                                                                                                                                                                                                                                                                                                                                                                                                                                                                                                                                                                                                                                                                                                                                                                                                                                                                                                                                                                                                                                                                                                                                                                                                                                                                                | 0.1 mi                 |
| Гаkе     | 1-53   | 30 S, US-167 S, AR-46 and AR-9 to AR-8 W in Dallas County                                                                                                                                                                                                                                                                                                                                                                                                                                                                                                                                                                                                                                                                                                                                                                                                                                                                                                                                                                                                                                                                                                                                                                                                                                                                                                                                                                                                                                                                                                                                                                                                                                                                                                                                                                                                                                                                                                                                                                                                                                                                      |                        |
| ianc     | . 1 00 | 50 0, 00 107 0, AR 40 und AR 7 to AR 0 Will Builds County                                                                                                                                                                                                                                                                                                                                                                                                                                                                                                                                                                                                                                                                                                                                                                                                                                                                                                                                                                                                                                                                                                                                                                                                                                                                                                                                                                                                                                                                                                                                                                                                                                                                                                                                                                                                                                                                                                                                                                                                                                                                      | — 1 h 24 min (79.0 mi) |
| *        | 6.     | Merge onto I-630 E                                                                                                                                                                                                                                                                                                                                                                                                                                                                                                                                                                                                                                                                                                                                                                                                                                                                                                                                                                                                                                                                                                                                                                                                                                                                                                                                                                                                                                                                                                                                                                                                                                                                                                                                                                                                                                                                                                                                                                                                                                                                                                             | , ,                    |
| r        | 7.     | Use any lane to take exit 139A-139B to merge onto I-30 W toward Texarkana                                                                                                                                                                                                                                                                                                                                                                                                                                                                                                                                                                                                                                                                                                                                                                                                                                                                                                                                                                                                                                                                                                                                                                                                                                                                                                                                                                                                                                                                                                                                                                                                                                                                                                                                                                                                                                                                                                                                                                                                                                                      | 1.4 mi                 |
| Ý        | 8.     | Keep left at the fork to continue on US-167 S/US-65 S                                                                                                                                                                                                                                                                                                                                                                                                                                                                                                                                                                                                                                                                                                                                                                                                                                                                                                                                                                                                                                                                                                                                                                                                                                                                                                                                                                                                                                                                                                                                                                                                                                                                                                                                                                                                                                                                                                                                                                                                                                                                          | 1.6 mi                 |
| •        | _      | 0.1:                                                                                                                                                                                                                                                                                                                                                                                                                                                                                                                                                                                                                                                                                                                                                                                                                                                                                                                                                                                                                                                                                                                                                                                                                                                                                                                                                                                                                                                                                                                                                                                                                                                                                                                                                                                                                                                                                                                                                                                                                                                                                                                           | 0.3 mi                 |
| Î        | 9.     | Continue onto I-530 S/US-167 S/US-65 S                                                                                                                                                                                                                                                                                                                                                                                                                                                                                                                                                                                                                                                                                                                                                                                                                                                                                                                                                                                                                                                                                                                                                                                                                                                                                                                                                                                                                                                                                                                                                                                                                                                                                                                                                                                                                                                                                                                                                                                                                                                                                         | 0.7                    |
| r        | 10.    | . Take exit 10 for US-167 S toward Sheridan/Fordyce/El Dorado                                                                                                                                                                                                                                                                                                                                                                                                                                                                                                                                                                                                                                                                                                                                                                                                                                                                                                                                                                                                                                                                                                                                                                                                                                                                                                                                                                                                                                                                                                                                                                                                                                                                                                                                                                                                                                                                                                                                                                                                                                                                  | 9.7 mi                 |
| t        | 11.    | . Continue onto US-167 S                                                                                                                                                                                                                                                                                                                                                                                                                                                                                                                                                                                                                                                                                                                                                                                                                                                                                                                                                                                                                                                                                                                                                                                                                                                                                                                                                                                                                                                                                                                                                                                                                                                                                                                                                                                                                                                                                                                                                                                                                                                                                                       | 0.4 mi                 |
| -        |        |                                                                                                                                                                                                                                                                                                                                                                                                                                                                                                                                                                                                                                                                                                                                                                                                                                                                                                                                                                                                                                                                                                                                                                                                                                                                                                                                                                                                                                                                                                                                                                                                                                                                                                                                                                                                                                                                                                                                                                                                                                                                                                                                | 22.8 mi                |
| Ļ        | 12.    | . Turn right onto AR-46                                                                                                                                                                                                                                                                                                                                                                                                                                                                                                                                                                                                                                                                                                                                                                                                                                                                                                                                                                                                                                                                                                                                                                                                                                                                                                                                                                                                                                                                                                                                                                                                                                                                                                                                                                                                                                                                                                                                                                                                                                                                                                        |                        |
| 4        | 13.    | . Turn left onto AR-9                                                                                                                                                                                                                                                                                                                                                                                                                                                                                                                                                                                                                                                                                                                                                                                                                                                                                                                                                                                                                                                                                                                                                                                                                                                                                                                                                                                                                                                                                                                                                                                                                                                                                                                                                                                                                                                                                                                                                                                                                                                                                                          | 19.4 mi                |
| t        | 14     | . Continue straight to stay on AR-9                                                                                                                                                                                                                                                                                                                                                                                                                                                                                                                                                                                                                                                                                                                                                                                                                                                                                                                                                                                                                                                                                                                                                                                                                                                                                                                                                                                                                                                                                                                                                                                                                                                                                                                                                                                                                                                                                                                                                                                                                                                                                            | 5.4 mi                 |
| •        | - 1.   | . Common orday, to ordy on the common order or order o | 6.7 mi                 |
|          |        |                                                                                                                                                                                                                                                                                                                                                                                                                                                                                                                                                                                                                                                                                                                                                                                                                                                                                                                                                                                                                                                                                                                                                                                                                                                                                                                                                                                                                                                                                                                                                                                                                                                                                                                                                                                                                                                                                                                                                                                                                                                                                                                                |                        |