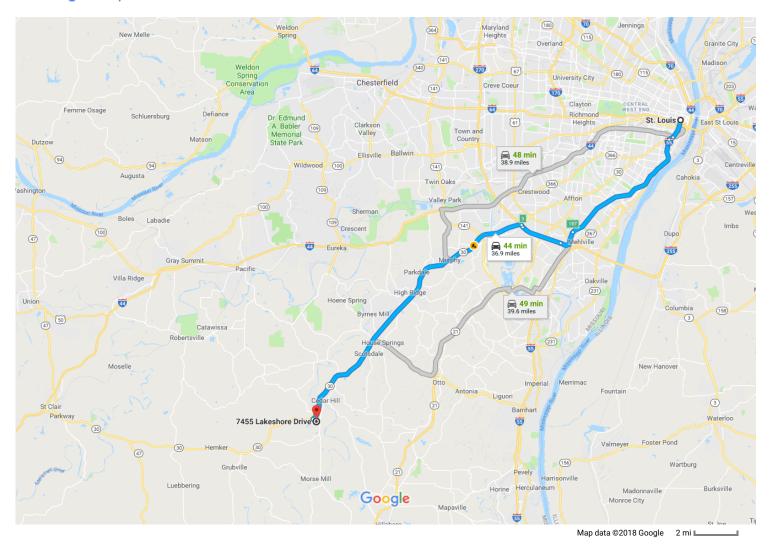

## St. Louis

Missouri

1. Head south toward S Tucker Blvd

9 s (272 ft)

## Take I-55 S and MO-30 W to State Hwy B in Meramec

|   |    | <u> </u>                                                                      | 44 min (35.9 mi) |
|---|----|-------------------------------------------------------------------------------|------------------|
| ₽ | 2. | Turn right onto S Tucker Blvd                                                 | , ,              |
| • | _  |                                                                               | 1.3 mi           |
| ٠ | 3. | S Tucker Blvd turns slightly right and becomes Gravois Ave/Historic U.S. 66 W | 0.3 mi           |
| * | 4. | Turn left at Jack in the Box to merge onto I-55 S                             |                  |
| ۴ | 5. | Use the right 3 lanes to take exit 197 toward I-270 W/Kansas City             | 9.8 mi           |
| † | 6. | Continue onto I-270 N                                                         | ———— 1.5 mi      |
| r | 7. | Use the 2nd from the right lane to take exit 3 for MO-30/Gravois Rd           | 2.8 mi           |
|   |    |                                                                               | 0.2 mi           |

- **↑** 8. Use the left 2 lanes to turn left onto MO-30 W/Gravois Rd
  - ① Continue to follow MO-30 W
  - 1 Pass by Taco Bell (on the right in 13.4 mi)

\_\_\_\_\_ 20.1 mi

## Take Ficken Rd to Lakeshore Dr in Cedar Hill Lakes

|          |     |                                                                              | 3 min (1.0 mi) |
|----------|-----|------------------------------------------------------------------------------|----------------|
| 4        | 9.  | Turn left onto State Hwy B                                                   |                |
| r        | 10. | Turn right onto Ficken Rd                                                    | 0.1 mi         |
| 4        | 11. | Turn left onto Lakeshore Dr                                                  |                |
| <b>.</b> | 12. | Continue straight to stay on Lakeshore Dr  1 Destination will be on the left | 413 ft         |
|          |     |                                                                              |                |

## 7455 Lakeshore Dr

Cedar Hill, MO 63016