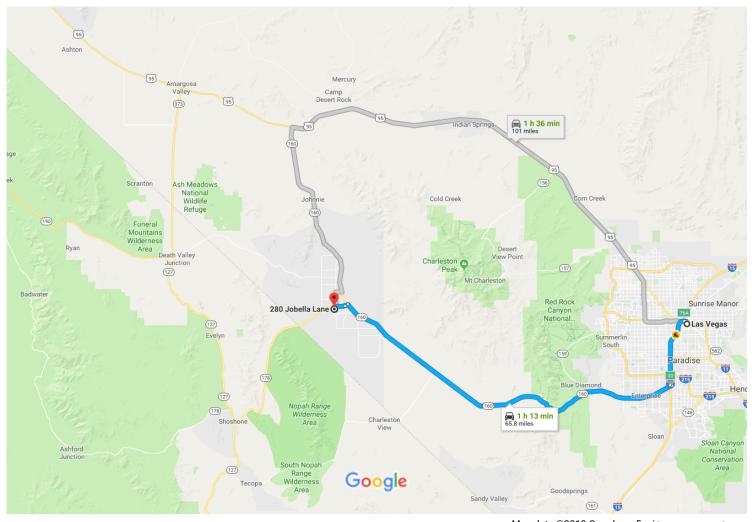

## Follow I-15 S and NV-160 W to S Blagg Rd in Pahrump

|          |       |                                                                                   | —— 1 h 10 min (64.1 mi) |
|----------|-------|-----------------------------------------------------------------------------------|-------------------------|
| *        | 6.    | Merge onto I-11/I-515 N/US-93 N/US-95 N                                           | 11110111111(04.11111)   |
| r        | 7.    | Use the right 2 lanes to take exit 76A to merge onto I-15 S toward Los Angeles    | 449 ft                  |
| ř        | 8.    | Use the right 2 lanes to take exit 33 toward NV-160 W/Blue Diamond Rd             | 9.6 mi                  |
| Ļ        | 9.    | Keep right and merge onto NV-160 W/Blue Diamond Rd  1 Continue to follow NV-160 W | —————— 0.2 mi           |
| 4        | 10.   | Turn left onto NV-372 W                                                           | 52.5 mi                 |
| <b>Q</b> | 11.   | At the traffic circle, take the 2nd exit and stay on NV-372 W                     | 0.4 mi                  |
| Follo    | w S E | Blagg Rd and E Comstock Cir to Jobella Ln                                         | 1.3 mi                  |
| <b>Q</b> | 12.   | At the traffic circle, take the 3rd exit onto S Blagg Rd                          | ————— 3 min (1.0 mi)    |
| <b>L</b> | 13.   | Turn right onto Comstock Ave                                                      | ————— 0.4 mi            |
| 4        | 14.   | Turn left onto E Comstock Cir                                                     | 161 ft                  |
| Ļ        | 15.   | Turn right onto Jobella Ln  ① Destination will be on the left                     | 0.5 mi                  |
|          |       |                                                                                   | 226 ft                  |

## 280 Jobella Ln

Pahrump, NV 89048

These directions are for planning purposes only. You may find that construction projects, traffic, weather, or other events may cause conditions to differ from the map results, and you should plan your route accordingly. You must obey all signs or notices regarding your route.