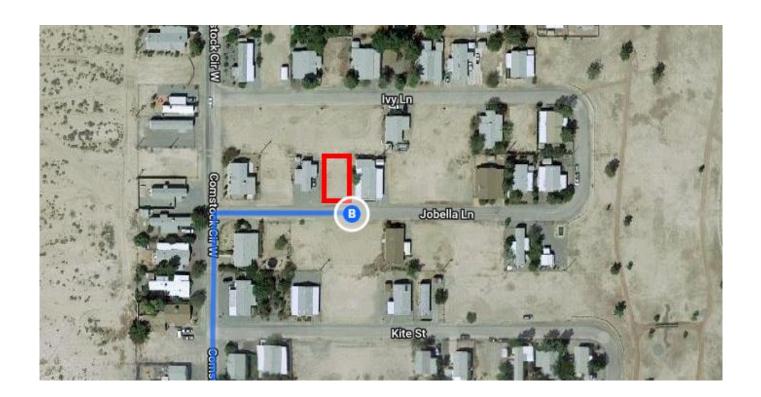

## Follow I-15 S and NV-160 W to S Blagg Rd in Pahrump

|          |       |                                                                                   | —— 1 h 10 min (64.1 mi) |
|----------|-------|-----------------------------------------------------------------------------------|-------------------------|
| *        | 6.    | Merge onto I-11/I-515 N/US-93 N/US-95 N                                           | 11110111111(04.11111)   |
| r        | 7.    | Use the right 2 lanes to take exit 76A to merge onto I-15 S toward Los Angeles    | 449 ft                  |
| ř        | 8.    | Use the right 2 lanes to take exit 33 toward NV-160 W/Blue Diamond Rd             | 9.6 mi                  |
| Ļ        | 9.    | Keep right and merge onto NV-160 W/Blue Diamond Rd  1 Continue to follow NV-160 W | —————— 0.2 mi           |
| 4        | 10.   | Turn left onto NV-372 W                                                           | 52.5 mi                 |
| <b>Q</b> | 11.   | At the traffic circle, take the 2nd exit and stay on NV-372 W                     | 0.4 mi                  |
| Follo    | w S E | Blagg Rd and E Comstock Cir to Jobella Ln                                         | 1.3 mi                  |
| <b>Q</b> | 12.   | At the traffic circle, take the 3rd exit onto S Blagg Rd                          | ————— 3 min (1.0 mi)    |
| <b>L</b> | 13.   | Turn right onto Comstock Ave                                                      | ————— 0.4 mi            |
| 4        | 14.   | Turn left onto E Comstock Cir                                                     | 161 ft                  |
| Ļ        | 15.   | Turn right onto Jobella Ln  ① Destination will be on the left                     | 0.5 mi                  |
|          |       |                                                                                   | 226 ft                  |

## 280 Jobella Ln

Pahrump, NV 89048

These directions are for planning purposes only. You may find that construction projects, traffic, weather, or other events may cause conditions to differ from the map results, and you should plan your route accordingly. You must obey all signs or notices regarding your route.