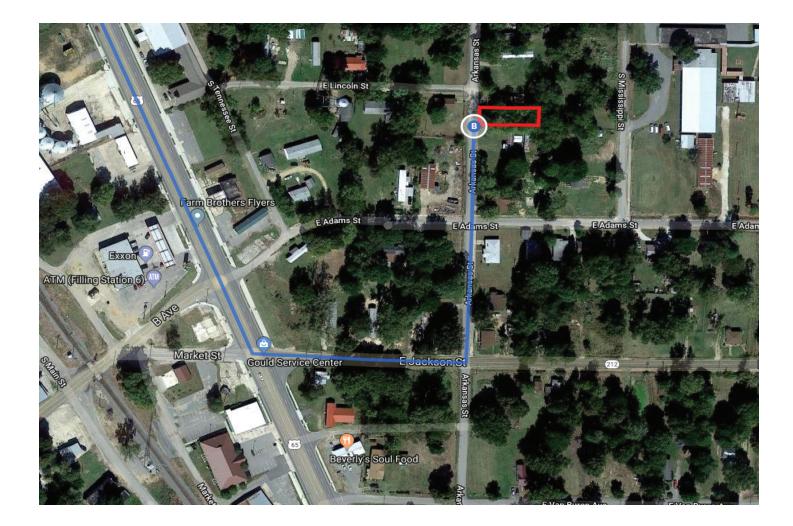

#### **1**1. Turn left onto E Jackson St

# Turn left at the 1st cross street onto Arkansas St Destination will be on the right

These directions are for planning purposes only. You may find that construction projects, traffic, weather, or other events may cause conditions to differ from the map results, and you should plan your route accordingly. You must obey all signs or notices regarding your route.