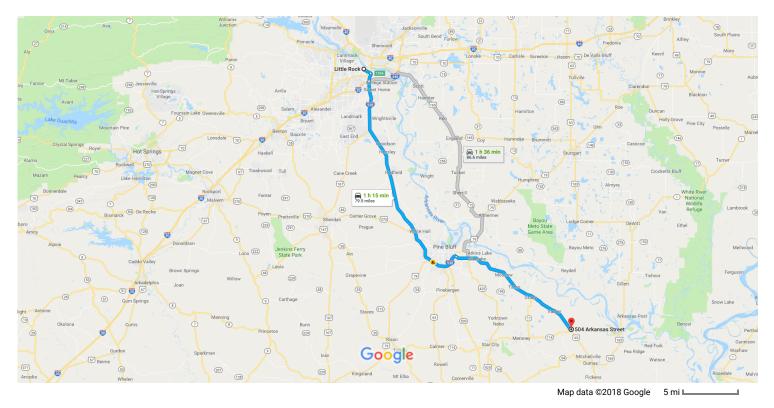

#### Get on I-630 E from Woodlane St

|            |              |                                                                                                 | 3 min (0.6 r        |
|------------|--------------|-------------------------------------------------------------------------------------------------|---------------------|
| 1          | 1.           | Head north on State Capitol toward Capitol Mall                                                 |                     |
| t          | 2.           | State Capitol turns right and becomes W 4th St                                                  | 449                 |
| 1          | 3.           | Continue onto Woodlane St                                                                       | 459                 |
| 1          | 4.           | Continue onto Doctor M.L.K. Jr Dr/M L King                                                      | 0.2                 |
| •          | 5.           | Turn left to merge onto I-630 E                                                                 | 470                 |
|            |              |                                                                                                 |                     |
|            |              |                                                                                                 | 0.1                 |
| -          | w I-         | 530 S to US-425 S/US-65 S in Pine Bluff                                                         |                     |
| ollo       | w I-\$<br>6. | 530 S to US-425 S/US-65 S in Pine Bluff<br>Merge onto I-630 E                                   | 44 min (49.7        |
| S<br>billo |              |                                                                                                 | 44 min (49.7<br>1.4 |
| ollo       | 6.           | Merge onto I-630 E                                                                              | 44 min (49.7<br>1.4 |
| llo        | 6.<br>7.     | Merge onto I-630 E<br>Use any lane to take exit 139A-139B to merge onto I-30 W toward Texarkana | 44 min (49.7        |

## 10. Continue onto US-425 S/US-65 S i) Continue to follow US-65 S

#### **1**1. Turn left onto E Jackson St

# Turn left at the 1st cross street onto Arkansas St Destination will be on the right

These directions are for planning purposes only. You may find that construction projects, traffic, weather, or other events may cause conditions to differ from the map results, and you should plan your route accordingly. You must obey all signs or notices regarding your route.

29.1 mi

472 ft

0.1 mi