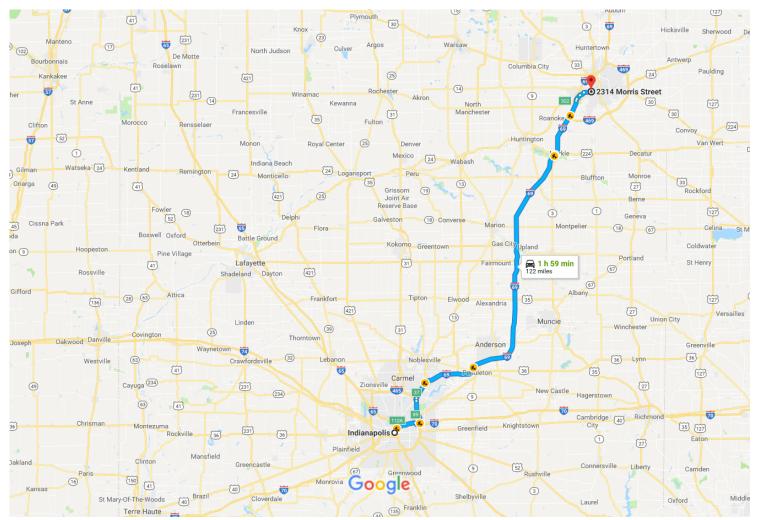

# Indianapolis, IN to 2314 Morris St, Fort Wayne, IN Drive 122 miles, 1 h 59 min 46802

## Indianapolis

Indiana

#### Get on I-65 S from N Delaware St

| _        |    |                                                                                             | 6 min (1.3 mi) |
|----------|----|---------------------------------------------------------------------------------------------|----------------|
| T        | 1. | Head east on Monument Cir toward E Market St                                                | 202 #          |
| <b>Q</b> | 2. | Exit the traffic circle onto E Market St                                                    | 322 ft         |
| 4        | 3. | Turn left onto N Delaware St  Pass by Goodyear Auto Service Center (on the right in 0.6 mi) | 0.2 mi         |
| *        | 4. |                                                                                             | 1.0 mi         |
|          |    |                                                                                             | 0.1 mi         |

#### Take I-69 N to W Jefferson Blvd in Aboite Township. Take exit 302 from I-69 N

| *        | 5.  | Merge onto I-65 S                                                                                                                            |                    |
|----------|-----|----------------------------------------------------------------------------------------------------------------------------------------------|--------------------|
| *        | 6   | Use the left 2 lanes to take exit 112A for Interstate 70 E toward Columbus OH                                                                | 0.3 mi             |
| 3        | 6.  | Ose the left 2 lanes to take exit 112A for interstate 70 E toward Columbus On                                                                | 0.4 mi             |
| 1        | 7.  | Continue onto I-70 E                                                                                                                         |                    |
| r        | 8.  | Use the right 3 lanes to take exit 89 toward Interstate 465                                                                                  | ————— 4.9 mi       |
| 'n       | 9.  | Keep left at the fork, follow signs for Interstate 465 N and merge onto I-465 N  A Parts of this road may be closed at certain times or days | ————— 1.0 mi       |
| r        | 10. | Use the right 2 lanes to take exit 37 for Interstate 69 N/IN-37 N toward Fort Wayne                                                          | 6.9 mi             |
| *        | 11. | Merge onto I-69 N/IN-37 N  i Continue to follow I-69 N                                                                                       | ———— 0.8 mi        |
| ۲        | 12. | Take exit 302 for Jefferson Blvd toward US 24 W                                                                                              | 101 mi             |
| Ļ        | 13. | Keep right, follow signs for Fort Wayne and merge onto W Jefferson Blvd                                                                      | 0.4 mi<br>325 ft   |
| Follo    | w W | Jefferson Blvd, S Bend Dr and Covington Rd to Morris St in Wayne Township                                                                    |                    |
| *        | 14. | Merge onto W Jefferson Blvd                                                                                                                  | —— 10 min (4.7 mi) |
| <b>L</b> | 15. | Turn right onto S Bend Dr                                                                                                                    | 1.4 mi             |
| Ļ        | 16. | Turn right onto Covington Rd                                                                                                                 | 1.2 mi             |
| 4        | 17. | Turn left onto Morris St  1 Destination will be on the left                                                                                  | 1.8 mi             |
|          |     |                                                                                                                                              | 0.2 mi             |

### 2314 Morris St

Fort Wayne, IN 46802

These directions are for planning purposes only. You may find that construction projects, traffic, weather, or other events may cause conditions to differ from the map results, and you should plan your route accordingly. You must obey all signs or notices regarding your route.